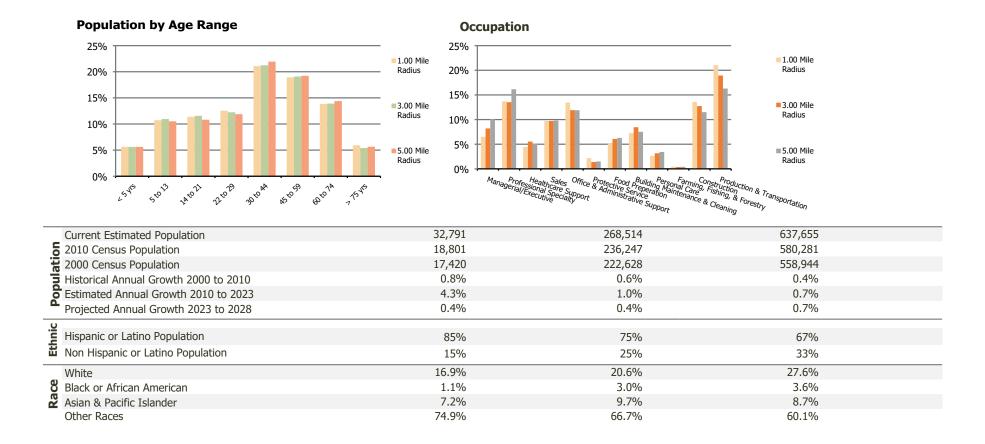

## **Demographic Summary Report**

2020 Census, 2023 Estimates & 2028 Projections Calculated using TAS Retrieval

| Pacoima Center Pacoima, CA                | 1.00 Mile Radius | 3.00 Mile Radius | 5.00 Mile Radius |
|-------------------------------------------|------------------|------------------|------------------|
| urrent Year Demographics                  |                  |                  |                  |
| Current Population                        | 32,791           | 268,514          | 637,655          |
| Total Daytime Pop                         | 20,609           | 216,684          | 561,959          |
| Workplace Pop                             | 3,813            | 64,912           | 171,358          |
| Average Household Income                  | \$87,431         | \$79,399         | \$82,173         |
| Average Disposable Income                 | \$73,621         | \$65,382         | \$67,627         |
| Total Households                          | 7,531            | 69,531           | 184,325          |
| Median Home Value                         | \$707,633        | \$705,611        | \$770,831        |
| College (4+)                              | 11.2%            | 15.2%            | 20.2%            |
| Total Consumer Spending/Capita (Weekly)   | \$431            | \$422            | \$425            |
| Population per Household                  | 2.13             | 2.01             | 2.47             |
| % of Households with Children             | 35.5%            | 34.3%            | 32.7%            |
| 028 Demographic Projections               |                  |                  |                  |
| Projected Population                      | 33,440           | 274,589          | 659,695          |
| Projected 5 Year Annual Growth Rate (Pop) | 0.4%             | 0.4%             | 0.7%             |