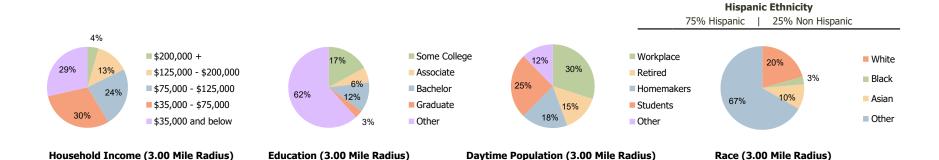

## **Demographic Summary Report**

2020 Census, 2023 Estimates & 2028 Projections Calculated using TAS Retrieval

| Pacoima Center Pacoima, CA                | 1.00 Mile Radius | 3.00 Mile Radius | 5.00 Mile Radius |
|-------------------------------------------|------------------|------------------|------------------|
| urrent Year Demographics                  |                  |                  |                  |
| Current Population                        | 32,791           | 268,514          | 637,655          |
| Total Daytime Pop                         | 20,609           | 216,684          | 561,959          |
| Workplace Pop                             | 3,813            | 64,912           | 171,358          |
| Average Household Income                  | \$87,431         | \$79,399         | \$82,173         |
| Average Disposable Income                 | \$73,621         | \$65,382         | \$67,627         |
| Total Households                          | 7,531            | 69,531           | 184,325          |
| Median Home Value                         | \$707,633        | \$705,611        | \$770,831        |
| College (4+)                              | 11.2%            | 15.2%            | 20.2%            |
| Total Consumer Spending/Capita (Weekly)   | \$431            | \$422            | \$425            |
| Population per Household                  | 2.13             | 2.01             | 2.47             |
| % of Households with Children             | 35.5%            | 34.3%            | 32.7%            |
| 028 Demographic Projections               |                  |                  |                  |
| Projected Population                      | 33,440           | 274,589          | 659,695          |
| Projected 5 Year Annual Growth Rate (Pop) | 0.4%             | 0.4%             | 0.7%             |