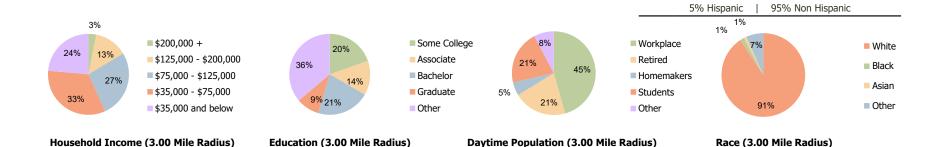

## **Demographic Summary Report**

**Hispanic Ethnicity** 

2020 Census, 2023 Estimates & 2028 Projections Calculated using TAS Retrieval

| Paradise Pavilion                         | 1 00 Mile Padine | 2 00 Mile Pedine | F 00 Mile Pedine |
|-------------------------------------------|------------------|------------------|------------------|
| West Bend, WI                             | 1.00 Mile Radius | 3.00 Mile Radius | 5.00 Mile Radius |
|                                           |                  |                  |                  |
| Current Year Demographics                 |                  |                  |                  |
| Current Population                        | 7,149            | 31,725           | 44,734           |
| Total Daytime Pop                         | 11,523           | 35,399           | 42,153           |
| Workplace Pop                             | 5,333            | 16,141           | 18,690           |
| Average Household Income                  | \$79,798         | \$81,794         | \$87,144         |
| Average Disposable Income                 | \$64,116         | \$64,945         | \$67,952         |
| Total Households                          | 3,114            | 13,734           | 18,947           |
| Median Home Value                         | \$293,070        | \$268,101        | \$291,013        |
| College (4+)                              | 32.1%            | 30.5%            | 31.3%            |
| Total Consumer Spending/Capita (Weekly)   | \$378            | \$383            | \$388            |
| Population per Household                  | 2.13             | 2.01             | 2.47             |
| % of Households with Children             | 30.6%            | 26.4%            | 26.6%            |
| 2028 Demographic Projections              |                  |                  |                  |
|                                           |                  |                  |                  |
| Projected Population                      | 7,139            | 31,666           | 45,037           |
| Projected 5 Year Annual Growth Rate (Pop) | 0.0%             | 0.0%             | 0.1%             |