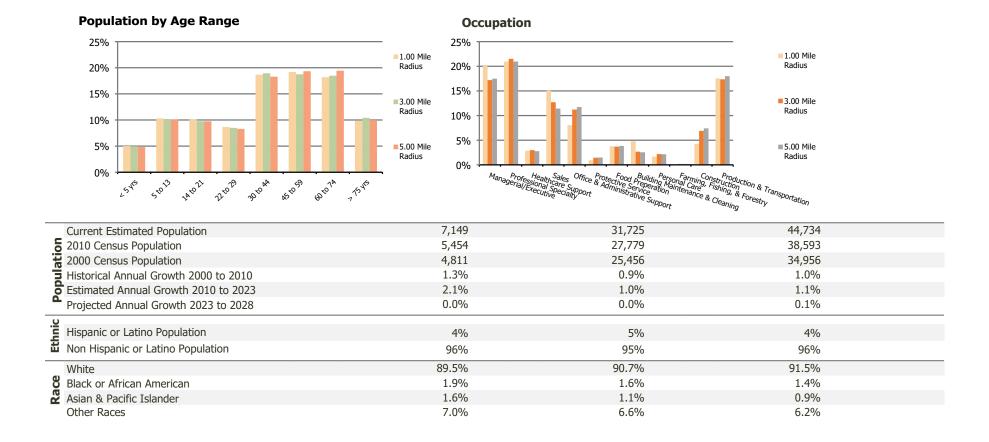

## **Demographic Summary Report**

**Hispanic Ethnicity** 

2020 Census, 2023 Estimates & 2028 Projections Calculated using TAS Retrieval

| Paradise Pavilion                         | 1 00 Mile Padine | 2 00 Mile Pedine | F 00 Mile Pedine |
|-------------------------------------------|------------------|------------------|------------------|
| West Bend, WI                             | 1.00 Mile Radius | 3.00 Mile Radius | 5.00 Mile Radius |
|                                           |                  |                  |                  |
| Current Year Demographics                 |                  |                  |                  |
| Current Population                        | 7,149            | 31,725           | 44,734           |
| Total Daytime Pop                         | 11,523           | 35,399           | 42,153           |
| Workplace Pop                             | 5,333            | 16,141           | 18,690           |
| Average Household Income                  | \$79,798         | \$81,794         | \$87,144         |
| Average Disposable Income                 | \$64,116         | \$64,945         | \$67,952         |
| Total Households                          | 3,114            | 13,734           | 18,947           |
| Median Home Value                         | \$293,070        | \$268,101        | \$291,013        |
| College (4+)                              | 32.1%            | 30.5%            | 31.3%            |
| Total Consumer Spending/Capita (Weekly)   | \$378            | \$383            | \$388            |
| Population per Household                  | 2.13             | 2.01             | 2.47             |
| % of Households with Children             | 30.6%            | 26.4%            | 26.6%            |
| 2028 Demographic Projections              |                  |                  |                  |
|                                           |                  |                  |                  |
| Projected Population                      | 7,139            | 31,666           | 45,037           |
| Projected 5 Year Annual Growth Rate (Pop) | 0.0%             | 0.0%             | 0.1%             |