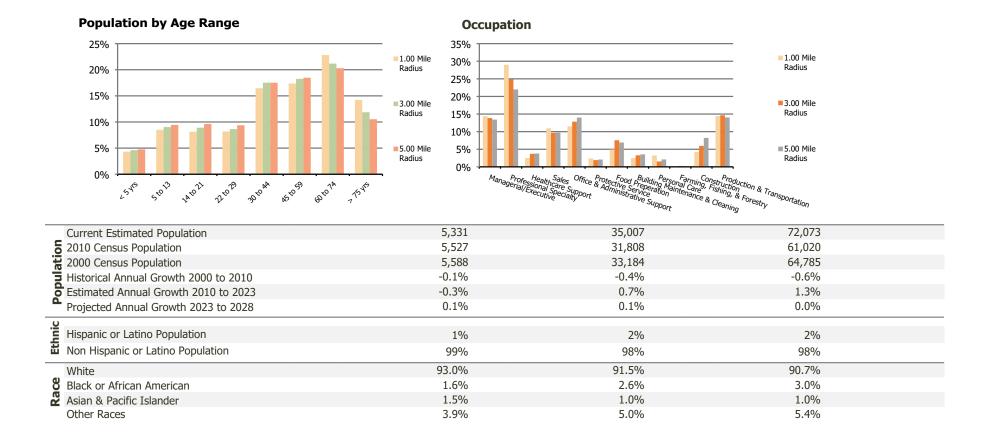

## **Demographic Summary Report**

2020 Census, 2023 Estimates & 2028 Projections Calculated using TAS Retrieval

| Park Hills Plaza<br>Altoona, PA           | 1.00 Mile Radius | 3.00 Mile Radius | 5.00 Mile Radius |
|-------------------------------------------|------------------|------------------|------------------|
| Current Year Demographics                 |                  |                  |                  |
| Current Population                        | 5,331            | 35,007           | 72,073           |
| Total Daytime Pop                         | 8,075            | 45,770           | 82,863           |
| Workplace Pop                             | 5,242            | 21,327           | 34,122           |
| Average Household Income                  | \$67,277         | \$68,995         | \$67,130         |
| Average Disposable Income                 | \$55,327         | \$54,993         | \$53,798         |
| Total Households                          | 2,401            | 15,131           | 30,594           |
| Median Home Value                         | \$179,288        | \$160,163        | \$152,165        |
| College (4+)                              | 26.0%            | 24.8%            | 23.2%            |
| Total Consumer Spending/Capita (Weekly)   | \$375            | \$371            | \$369            |
| Population per Household                  | 2.13             | 2.01             | 2.47             |
| % of Households with Children             | 21.0%            | 23.1%            | 23.8%            |
| 028 Demographic Projections               |                  |                  |                  |
| Projected Population                      | 5,369            | 35,132           | 72,038           |
| Projected 5 Year Annual Growth Rate (Pop) | 0.1%             | 0.1%             | 0.0%             |

## **Demographic Summary Report**

2020 Census, 2023 Estimates & 2028 Projections Calculated using TAS Retrieval

| Park Hills Plaza | 1 00 Mile Padius | 2 00 Mile Padius | E 00 Mile Padius |
|------------------|------------------|------------------|------------------|
| Altoona, PA      | 1.00 Mile Radius | 3.00 Mile Radius | 5.00 Mile Radius |