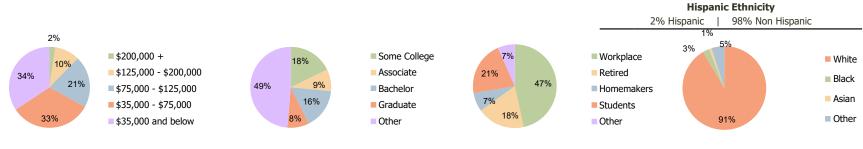

Household Income (3.00 Mile Radius)

Education (3.00 Mile Radius)

**Daytime Population (3.00 Mile Radius)** 

Race (3.00 Mile Radius)