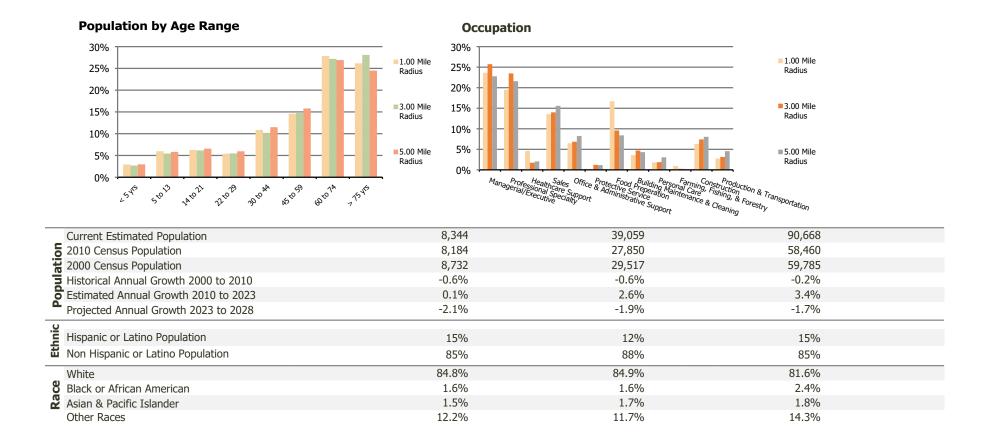

## **Demographic Summary Report**

2020 Census, 2023 Estimates & 2028 Projections Calculated using TAS Retrieval

| Park Shore Plaza<br>Naples, FL            | 1.00 Mile Radius | 3.00 Mile Radius | 5.00 Mile Radius |
|-------------------------------------------|------------------|------------------|------------------|
| urrent Year Demographics                  |                  |                  |                  |
| Current Population                        | 8,344            | 39,059           | 90,668           |
| Total Daytime Pop                         | 13,002           | 56,281           | 139,492          |
| Workplace Pop                             | 6,068            | 28,340           | 73,156           |
| Average Household Income                  | \$188,011        | \$175,045        | \$152,164        |
| Average Disposable Income                 | \$102,616        | \$101,126        | \$94,095         |
| Total Households                          | 4,052            | 19,522           | 43,536           |
| Median Home Value                         | \$661,322        | \$725,370        | \$672,867        |
| College (4+)                              | 50.6%            | 54.2%            | 49.1%            |
| Total Consumer Spending/Capita (Weekly)   | \$435            | \$439            | \$432            |
| Population per Household                  | 2.13             | 2.01             | 2.47             |
| % of Households with Children             | 12.4%            | 12.0%            | 13.8%            |
| 028 Demographic Projections               |                  |                  |                  |
| Projected Population                      | 7,505            | 35,548           | 83,156           |
| Projected 5 Year Annual Growth Rate (Pop) | -2.1%            | -1.9%            | -1.7%            |