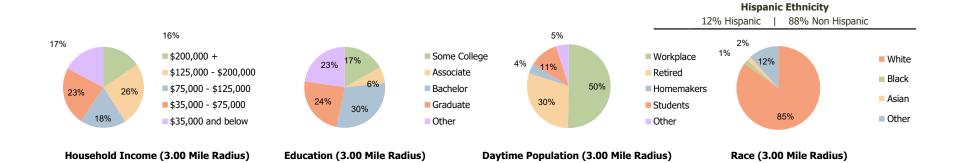

## **Demographic Summary Report**

2020 Census, 2023 Estimates & 2028 Projections Calculated using TAS Retrieval

| Park Shore Plaza<br>Naples, FL            | 1.00 Mile Radius | 3.00 Mile Radius | 5.00 Mile Radius |
|-------------------------------------------|------------------|------------------|------------------|
| urrent Year Demographics                  |                  |                  |                  |
| Current Population                        | 8,344            | 39,059           | 90,668           |
| Total Daytime Pop                         | 13,002           | 56,281           | 139,492          |
| Workplace Pop                             | 6,068            | 28,340           | 73,156           |
| Average Household Income                  | \$188,011        | \$175,045        | \$152,164        |
| Average Disposable Income                 | \$102,616        | \$101,126        | \$94,095         |
| Total Households                          | 4,052            | 19,522           | 43,536           |
| Median Home Value                         | \$661,322        | \$725,370        | \$672,867        |
| College (4+)                              | 50.6%            | 54.2%            | 49.1%            |
| Total Consumer Spending/Capita (Weekly)   | \$435            | \$439            | \$432            |
| Population per Household                  | 2.13             | 2.01             | 2.47             |
| % of Households with Children             | 12.4%            | 12.0%            | 13.8%            |
| 028 Demographic Projections               |                  |                  |                  |
| Projected Population                      | 7,505            | 35,548           | 83,156           |
| Projected 5 Year Annual Growth Rate (Pop) | -2.1%            | -1.9%            | -1.7%            |