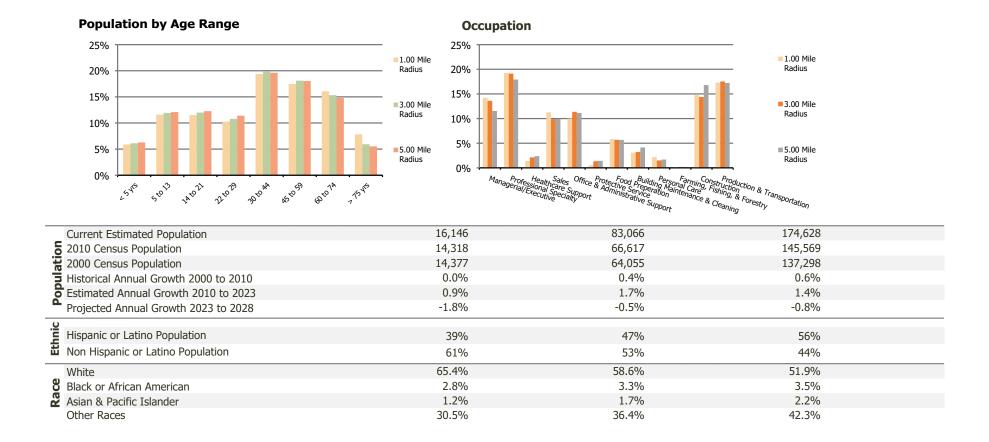

## **Demographic Summary Report**

**Hispanic Ethnicity** 

2020 Census, 2023 Estimates & 2028 Projections Calculated using TAS Retrieval

| <b>Parktown</b><br>Deer Park, TX          | 1.00 Mile Radius | 3.00 Mile Radius | 5.00 Mile Radius |
|-------------------------------------------|------------------|------------------|------------------|
| urrent Year Demographics                  |                  |                  |                  |
| Current Population                        | 16,146           | 83,066           | 174,628          |
| Total Daytime Pop                         | 16,191           | 127,555          | 213,334          |
| Workplace Pop                             | 8,059            | 41,259           | 73,475           |
| Average Household Income                  | \$88,766         | \$86,707         | \$88,158         |
| Average Disposable Income                 | \$73,991         | \$72,469         | \$69,659         |
| Total Households                          | 5,851            | 28,962           | 59,959           |
| Median Home Value                         | \$225,729        | \$220,308        | \$210,790        |
| College (4+)                              | 17.7%            | 18.1%            | 17.4%            |
| Total Consumer Spending/Capita (Weekly)   | \$390            | \$388            | \$383            |
| Population per Household                  | 2.13             | 2.01             | 2.47             |
| % of Households with Children             | 29.4%            | 33.2%            | 34.5%            |
| 028 Demographic Projections               |                  |                  |                  |
| Projected Population                      | 14,773           | 80,872           | 167,626          |
| Projected 5 Year Annual Growth Rate (Pop) | -1.8%            | -0.5%            | -0.8%            |