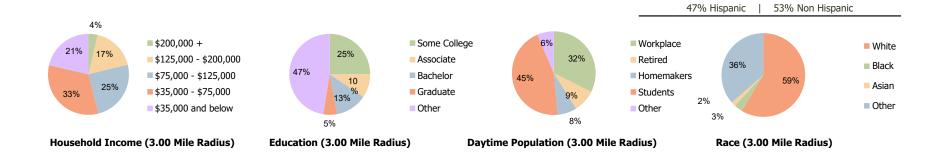

## **Demographic Summary Report**

**Hispanic Ethnicity** 

2020 Census, 2023 Estimates & 2028 Projections Calculated using TAS Retrieval

| <b>Parktown</b><br>Deer Park, TX          | 1.00 Mile Radius | 3.00 Mile Radius | 5.00 Mile Radius |
|-------------------------------------------|------------------|------------------|------------------|
| urrent Year Demographics                  |                  |                  |                  |
| Current Population                        | 16,146           | 83,066           | 174,628          |
| Total Daytime Pop                         | 16,191           | 127,555          | 213,334          |
| Workplace Pop                             | 8,059            | 41,259           | 73,475           |
| Average Household Income                  | \$88,766         | \$86,707         | \$88,158         |
| Average Disposable Income                 | \$73,991         | \$72,469         | \$69,659         |
| Total Households                          | 5,851            | 28,962           | 59,959           |
| Median Home Value                         | \$225,729        | \$220,308        | \$210,790        |
| College (4+)                              | 17.7%            | 18.1%            | 17.4%            |
| Total Consumer Spending/Capita (Weekly)   | \$390            | \$388            | \$383            |
| Population per Household                  | 2.13             | 2.01             | 2.47             |
| % of Households with Children             | 29.4%            | 33.2%            | 34.5%            |
| 028 Demographic Projections               |                  |                  |                  |
| Projected Population                      | 14,773           | 80,872           | 167,626          |
| Projected 5 Year Annual Growth Rate (Pop) | -1.8%            | -0.5%            | -0.8%            |