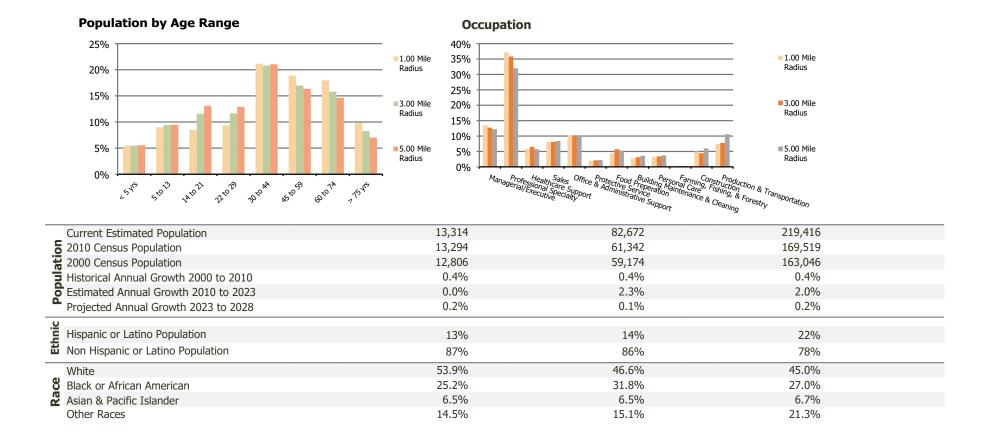

## **Demographic Summary Report**

2020 Census, 2023 Estimates & 2028 Projections Calculated using TAS Retrieval

| Parkway Plaza<br>Hamden, CT               | 1.00 Mile Radius | 3.00 Mile Radius | 5.00 Mile Radius |
|-------------------------------------------|------------------|------------------|------------------|
| urrent Year Demographics                  |                  |                  |                  |
| Current Population                        | 13,314           | 82,672           | 219,416          |
| Total Daytime Pop                         | 11,168           | 93,083           | 315,417          |
| Workplace Pop                             | 3,488            | 28,124           | 143,436          |
| Average Household Income                  | \$97,034         | \$98,586         | \$88,731         |
| Average Disposable Income                 | \$73,280         | \$73,809         | \$67,540         |
| Total Households                          | 6,040            | 33,330           | 85,904           |
| Median Home Value                         | \$307,327        | \$321,849        | \$331,556        |
| College (4+)                              | 48.2%            | 46.3%            | 39.3%            |
| Total Consumer Spending/Capita (Weekly)   | \$440            | \$436            | \$427            |
| Population per Household                  | 2.13             | 2.01             | 2.47             |
| % of Households with Children             | 24.0%            | 26.0%            | 25.3%            |
| 028 Demographic Projections               |                  |                  |                  |
| Projected Population                      | 13,455           | 83,127           | 221,333          |
| Projected 5 Year Annual Growth Rate (Pop) | 0.2%             | 0.1%             | 0.2%             |