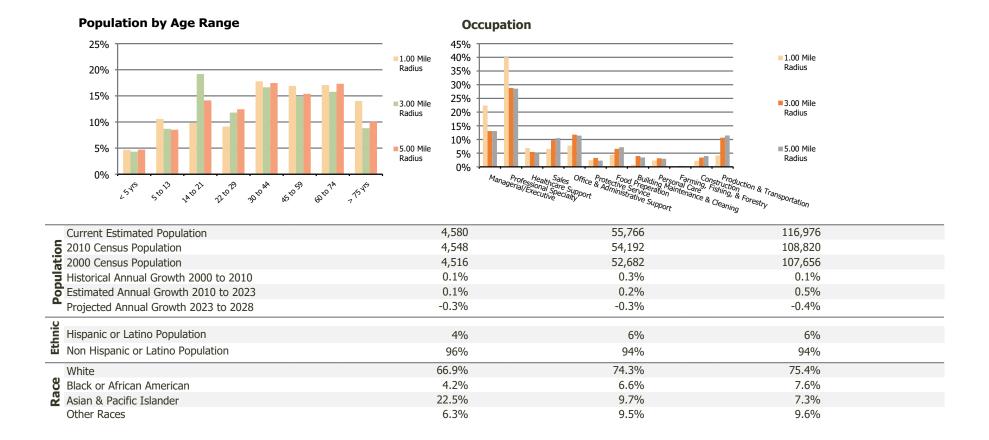

## **Demographic Summary Report**

**Hispanic Ethnicity** 

2020 Census, 2023 Estimates & 2028 Projections Calculated using TAS Retrieval

| Parkway Plaza<br>Vestal, NY               | 1.00 Mile Radius | 3.00 Mile Radius | 5.00 Mile Radius |
|-------------------------------------------|------------------|------------------|------------------|
| Current Year Demographics                 |                  |                  |                  |
| Current Population                        | 4,580            | 55,766           | 116,976          |
| Total Daytime Pop                         | 7,140            | 81,735           | 146,462          |
| Workplace Pop                             | 4,266            | 25,768           | 48,480           |
| Average Household Income                  | \$109,350        | \$73,216         | \$72,575         |
| Average Disposable Income                 | \$68,233         | \$55,551         | \$55,378         |
| Total Households                          | 1,802            | 20,991           | 48,504           |
| Median Home Value                         | \$259,783        | \$159,666        | \$157,288        |
| College (4+)                              | 53.8%            | 35.3%            | 34.2%            |
| Total Consumer Spending/Capita (Weekly)   | \$400            | \$376            | \$376            |
| Population per Household                  | 2.13             | 2.01             | 2.47             |
| % of Households with Children             | 22.9%            | 21.2%            | 19.1%            |
| 028 Demographic Projections               |                  |                  |                  |
| Projected Population                      | 4,513            | 54,893           | 114,548          |
| Projected 5 Year Annual Growth Rate (Pop) | -0.3%            | -0.3%            | -0.4%            |