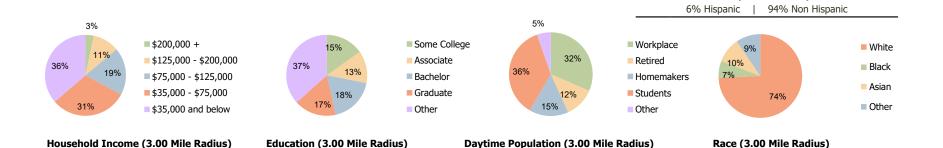

## **Demographic Summary Report**

**Hispanic Ethnicity** 

2020 Census, 2023 Estimates & 2028 Projections Calculated using TAS Retrieval

| Parkway Plaza<br>Vestal, NY               | 1.00 Mile Radius | 3.00 Mile Radius | 5.00 Mile Radius |
|-------------------------------------------|------------------|------------------|------------------|
| Current Year Demographics                 |                  |                  |                  |
| Current Population                        | 4,580            | 55,766           | 116,976          |
| Total Daytime Pop                         | 7,140            | 81,735           | 146,462          |
| Workplace Pop                             | 4,266            | 25,768           | 48,480           |
| Average Household Income                  | \$109,350        | \$73,216         | \$72,575         |
| Average Disposable Income                 | \$68,233         | \$55,551         | \$55,378         |
| Total Households                          | 1,802            | 20,991           | 48,504           |
| Median Home Value                         | \$259,783        | \$159,666        | \$157,288        |
| College (4+)                              | 53.8%            | 35.3%            | 34.2%            |
| Total Consumer Spending/Capita (Weekly)   | \$400            | \$376            | \$376            |
| Population per Household                  | 2.13             | 2.01             | 2.47             |
| % of Households with Children             | 22.9%            | 21.2%            | 19.1%            |
| 028 Demographic Projections               |                  |                  |                  |
| Projected Population                      | 4,513            | 54,893           | 114,548          |
| Projected 5 Year Annual Growth Rate (Pop) | -0.3%            | -0.3%            | -0.4%            |