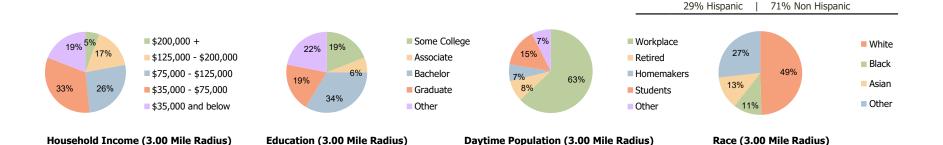

## **Demographic Summary Report**

**Hispanic Ethnicity** 

2020 Census, 2023 Estimates & 2028 Projections Calculated using TAS Retrieval

| Parmer Crossing Austin, TX                | 1.00 Mile Radius | 3.00 Mile Radius | 5.00 Mile Radius |
|-------------------------------------------|------------------|------------------|------------------|
| Current Year Demographics                 |                  |                  |                  |
| Current Population                        | 14,990           | 105,766          | 310,847          |
| Total Daytime Pop                         | 19,927           | 125,850          | 329,784          |
| Workplace Pop                             | 13,935           | 79,283           | 188,804          |
| Average Household Income                  | \$94,662         | \$89,072         | \$92,006         |
| Average Disposable Income                 | \$80,270         | \$75,657         | \$76,874         |
| Total Households                          | 6,882            | 50,102           | 132,815          |
| Median Home Value                         | \$546,712        | \$515,475        | \$488,149        |
| College (4+)                              | 56.3%            | 53.1%            | 47.6%            |
| Total Consumer Spending/Capita (Weekly)   | \$396            | \$387            | \$386            |
| Population per Household                  | 2.13             | 2.01             | 2.47             |
| % of Households with Children             | 23.0%            | 22.5%            | 26.7%            |
| 2028 Demographic Projections              |                  |                  |                  |
| Projected Population                      | 13,942           | 104,240          | 309,176          |
| Projected 5 Year Annual Growth Rate (Pop) | -1.4%            | -0.3%            | -0.1%            |