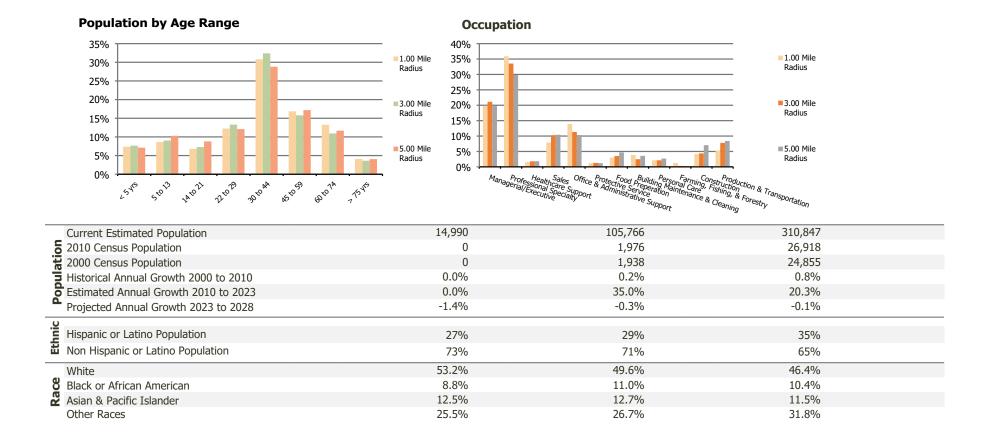

## **Demographic Summary Report**

**Hispanic Ethnicity** 

2020 Census, 2023 Estimates & 2028 Projections Calculated using TAS Retrieval

| Parmer Crossing Austin, TX                | 1.00 Mile Radius | 3.00 Mile Radius | 5.00 Mile Radius |
|-------------------------------------------|------------------|------------------|------------------|
| Current Year Demographics                 |                  |                  |                  |
| Current Population                        | 14,990           | 105,766          | 310,847          |
| Total Daytime Pop                         | 19,927           | 125,850          | 329,784          |
| Workplace Pop                             | 13,935           | 79,283           | 188,804          |
| Average Household Income                  | \$94,662         | \$89,072         | \$92,006         |
| Average Disposable Income                 | \$80,270         | \$75,657         | \$76,874         |
| Total Households                          | 6,882            | 50,102           | 132,815          |
| Median Home Value                         | \$546,712        | \$515,475        | \$488,149        |
| College (4+)                              | 56.3%            | 53.1%            | 47.6%            |
| Total Consumer Spending/Capita (Weekly)   | \$396            | \$387            | \$386            |
| Population per Household                  | 2.13             | 2.01             | 2.47             |
| % of Households with Children             | 23.0%            | 22.5%            | 26.7%            |
| 2028 Demographic Projections              |                  |                  |                  |
| Projected Population                      | 13,942           | 104,240          | 309,176          |
| Projected 5 Year Annual Growth Rate (Pop) | -1.4%            | -0.3%            | -0.1%            |