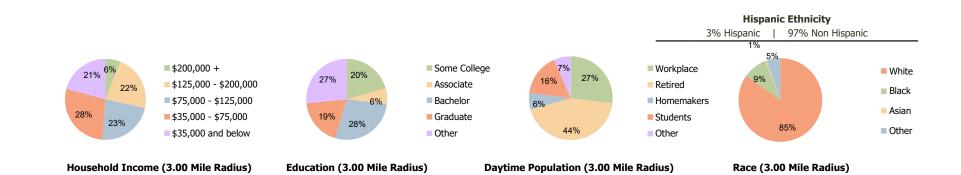

| Current Estimated Population                                       | 2,991 | 13,519 | 18,144 |
|--------------------------------------------------------------------|-------|--------|--------|
| <b>5</b> 2010 Census Population                                    | 421   | 5,008  | 5,268  |
| 2000 Census Population                                             | 364   | 3,554  | 3,767  |
| Historical Annual Growth 2000 to 2010                              | 1.5%  | 3.5%   | 3.4%   |
| Estimated Annual Growth 2010 to 2023                               | 15.9% | 7.8%   | 9.8%   |
| Projected Annual Growth 2023 to 2028                               | 3.4%  | 3.0%   | 2.8%   |
| <u>.</u>                                                           |       |        |        |
| Hispanic or Latino Population<br>Non Hispanic or Latino Population | 3%    | 3%     | 3%     |
| Non Hispanic or Latino Population                                  | 97%   | 97%    | 97%    |
| White                                                              | 75.1% | 84.8%  | 86.6%  |
| 🖁 Black or African American                                        | 18.1% | 9.5%   | 7.9%   |
| Asian & Pacific Islander                                           | 0.7%  | 0.5%   | 0.4%   |
| Other Races                                                        | 6.1%  | 5.3%   | 5.1%   |