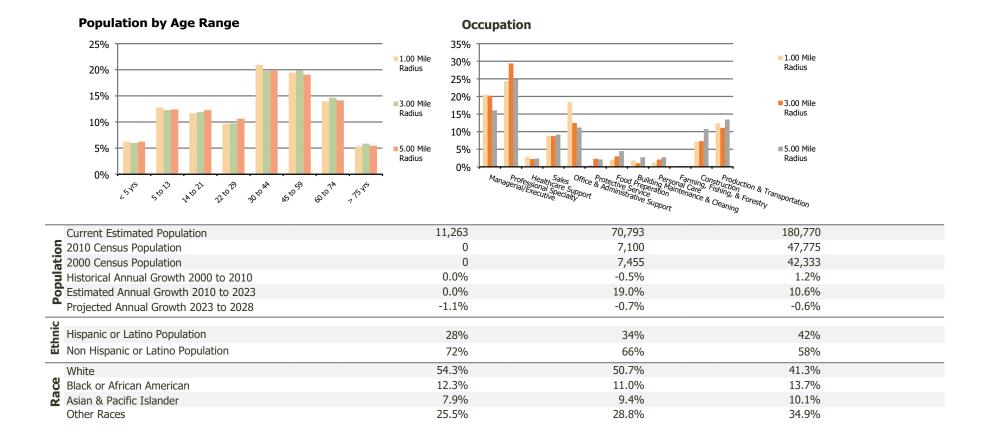

## **Demographic Summary Report**

**Hispanic Ethnicity** 

2020 Census, 2023 Estimates & 2028 Projections Calculated using TAS Retrieval

| <b>Pearland Plaza</b><br>Pearland, TX     | 1.00 Mile Radius | 3.00 Mile Radius | 5.00 Mile Radius |
|-------------------------------------------|------------------|------------------|------------------|
| urrent Year Demographics                  |                  |                  |                  |
| Current Population                        | 11,263           | 70,793           | 180,770          |
| Total Daytime Pop                         | 12,761           | 66,610           | 141,735          |
| Workplace Pop                             | 4,988            | 18,274           | 39,443           |
| Average Household Income                  | \$102,016        | \$115,664        | \$103,487        |
| Average Disposable Income                 | \$84,165         | \$95,097         | \$84,536         |
| Total Households                          | 4,179            | 23,965           | 59,639           |
| Median Home Value                         | \$288,785        | \$320,608        | \$281,057        |
| College (4+)                              | 38.9%            | 38.3%            | 30.3%            |
| Total Consumer Spending/Capita (Weekly)   | \$407            | \$416            | \$403            |
| Population per Household                  | 2.13             | 2.01             | 2.47             |
| % of Households with Children             | 36.9%            | 40.5%            | 39.6%            |
| 028 Demographic Projections               |                  |                  |                  |
| Projected Population                      | 10,675           | 68,243           | 175,403          |
| Projected 5 Year Annual Growth Rate (Pop) | -1.1%            | -0.7%            | -0.6%            |