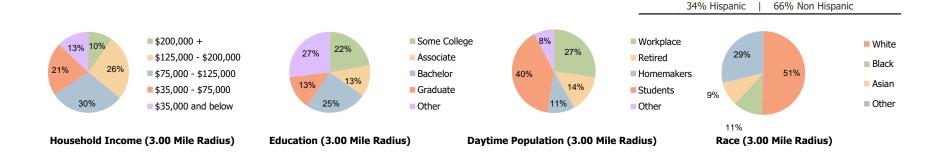

## **Demographic Summary Report**

**Hispanic Ethnicity** 

2020 Census, 2023 Estimates & 2028 Projections Calculated using TAS Retrieval

| <b>Pearland Plaza</b><br>Pearland, TX     | 1.00 Mile Radius | 3.00 Mile Radius | 5.00 Mile Radius |
|-------------------------------------------|------------------|------------------|------------------|
| urrent Year Demographics                  |                  |                  |                  |
| Current Population                        | 11,263           | 70,793           | 180,770          |
| Total Daytime Pop                         | 12,761           | 66,610           | 141,735          |
| Workplace Pop                             | 4,988            | 18,274           | 39,443           |
| Average Household Income                  | \$102,016        | \$115,664        | \$103,487        |
| Average Disposable Income                 | \$84,165         | \$95,097         | \$84,536         |
| Total Households                          | 4,179            | 23,965           | 59,639           |
| Median Home Value                         | \$288,785        | \$320,608        | \$281,057        |
| College (4+)                              | 38.9%            | 38.3%            | 30.3%            |
| Total Consumer Spending/Capita (Weekly)   | \$407            | \$416            | \$403            |
| Population per Household                  | 2.13             | 2.01             | 2.47             |
| % of Households with Children             | 36.9%            | 40.5%            | 39.6%            |
| 028 Demographic Projections               |                  |                  |                  |
| Projected Population                      | 10,675           | 68,243           | 175,403          |
| Projected 5 Year Annual Growth Rate (Pop) | -1.1%            | -0.7%            | -0.6%            |