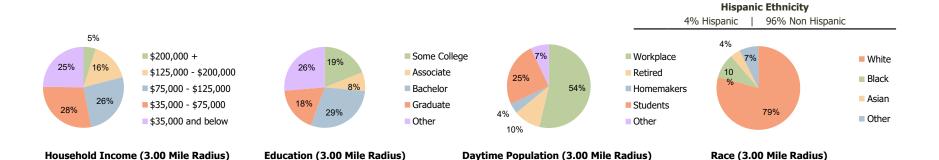

## **Demographic Summary Report**

2020 Census, 2023 Estimates & 2028 Projections Calculated using TAS Retrieval

| Pine Tree Shopping Center Portland, ME    | 1.00 Mile Radius | 3.00 Mile Radius | 5.00 Mile Radius |
|-------------------------------------------|------------------|------------------|------------------|
| urrent Year Demographics                  |                  |                  |                  |
| Current Population                        | 5,238            | 60,711           | 118,953          |
| Total Daytime Pop                         | 10,415           | 101,913          | 181,822          |
| Workplace Pop                             | 6,714            | 54,665           | 100,404          |
| Average Household Income                  | \$81,083         | \$86,570         | \$88,465         |
| Average Disposable Income                 | \$67,721         | \$70,006         | \$70,567         |
| Total Households                          | 2,206            | 26,805           | 54,384           |
| Median Home Value                         | \$403,021        | \$412,677        | \$433,686        |
| College (4+)                              | 48.7%            | 47.2%            | 48.5%            |
| Total Consumer Spending/Capita (Weekly)   | \$421            | \$424            | \$426            |
| Population per Household                  | 2.13             | 2.01             | 2.47             |
| % of Households with Children             | 25.3%            | 21.7%            | 19.1%            |
| 028 Demographic Projections               |                  |                  |                  |
| Projected Population                      | 4,911            | 56,461           | 112,542          |
| Projected 5 Year Annual Growth Rate (Pop) | -1.3%            | -1.4%            | -1.1%            |