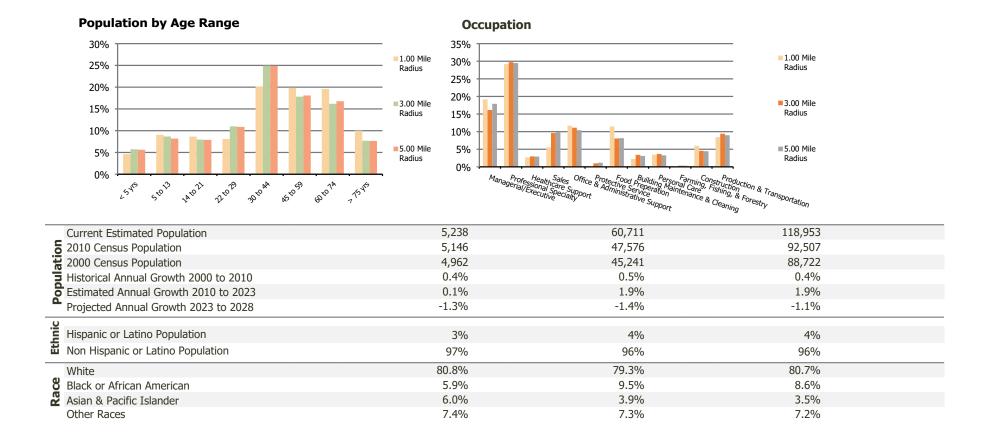

## **Demographic Summary Report**

2020 Census, 2023 Estimates & 2028 Projections Calculated using TAS Retrieval

| Pine Tree Shopping Center Portland, ME    | 1.00 Mile Radius | 3.00 Mile Radius | 5.00 Mile Radius |
|-------------------------------------------|------------------|------------------|------------------|
| urrent Year Demographics                  |                  |                  |                  |
| Current Population                        | 5,238            | 60,711           | 118,953          |
| Total Daytime Pop                         | 10,415           | 101,913          | 181,822          |
| Workplace Pop                             | 6,714            | 54,665           | 100,404          |
| Average Household Income                  | \$81,083         | \$86,570         | \$88,465         |
| Average Disposable Income                 | \$67,721         | \$70,006         | \$70,567         |
| Total Households                          | 2,206            | 26,805           | 54,384           |
| Median Home Value                         | \$403,021        | \$412,677        | \$433,686        |
| College (4+)                              | 48.7%            | 47.2%            | 48.5%            |
| Total Consumer Spending/Capita (Weekly)   | \$421            | \$424            | \$426            |
| Population per Household                  | 2.13             | 2.01             | 2.47             |
| % of Households with Children             | 25.3%            | 21.7%            | 19.1%            |
| 028 Demographic Projections               |                  |                  |                  |
| Projected Population                      | 4,911            | 56,461           | 112,542          |
| Projected 5 Year Annual Growth Rate (Pop) | -1.3%            | -1.4%            | -1.1%            |