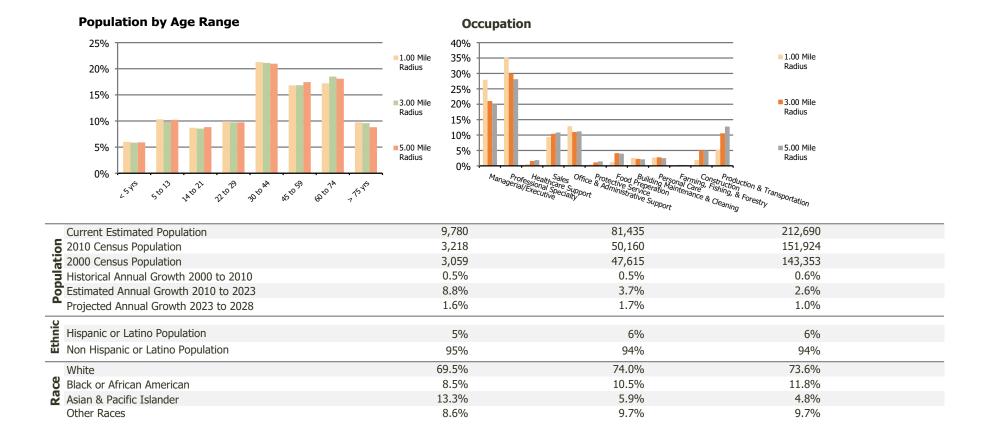

## **Demographic Summary Report**

**Hispanic Ethnicity** 

2020 Census, 2023 Estimates & 2028 Projections Calculated using TAS Retrieval

| <b>Plainview Village</b><br>Louisville, KY | 1.00 Mile Radius | 3.00 Mile Radius | 5.00 Mile Radius |  |
|--------------------------------------------|------------------|------------------|------------------|--|
| Current Year Demographics                  |                  |                  |                  |  |
| Current Population                         | 9,780            | 81,435           | 212,690          |  |
| Total Daytime Pop                          | 18,964           | 103,694          | 227,629          |  |
| Workplace Pop                              | 11,483           | 58,816           | 117,190          |  |
| Average Household Income                   | \$103,158        | \$92,869         | \$93,317         |  |
| Average Disposable Income                  | \$77,738         | \$73,199         | \$73,004         |  |
| Total Households                           | 4,297            | 36,437           | 92,599           |  |
| Median Home Value                          | \$362,598        | \$304,650        | \$301,793        |  |
| College (4+)                               | 52.9%            | 46.7%            | 45.9%            |  |
| Total Consumer Spending/Capita (Weekly)    | \$397            | \$395            | \$395            |  |
| Population per Household                   | 2.13             | 2.01             | 2.47             |  |
| % of Households with Children              | 22.9%            | 23.4%            | 24.6%            |  |
| 2028 Demographic Projections               |                  |                  |                  |  |
| Projected Population                       | 10,572           | 88,415           | 223,821          |  |
| Projected 5 Year Annual Growth Rate (Pop)  | 1.6%             | 1.7%             | 1.0%             |  |