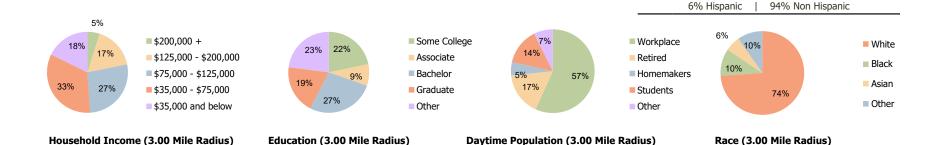

## **Demographic Summary Report**

**Hispanic Ethnicity** 

2020 Census, 2023 Estimates & 2028 Projections Calculated using TAS Retrieval

| <b>Plainview Village</b><br>Louisville, KY | 1.00 Mile Radius | 3.00 Mile Radius | 5.00 Mile Radius |  |
|--------------------------------------------|------------------|------------------|------------------|--|
| Current Year Demographics                  |                  |                  |                  |  |
| Current Population                         | 9,780            | 81,435           | 212,690          |  |
| Total Daytime Pop                          | 18,964           | 103,694          | 227,629          |  |
| Workplace Pop                              | 11,483           | 58,816           | 117,190          |  |
| Average Household Income                   | \$103,158        | \$92,869         | \$93,317         |  |
| Average Disposable Income                  | \$77,738         | \$73,199         | \$73,004         |  |
| Total Households                           | 4,297            | 36,437           | 92,599           |  |
| Median Home Value                          | \$362,598        | \$304,650        | \$301,793        |  |
| College (4+)                               | 52.9%            | 46.7%            | 45.9%            |  |
| Total Consumer Spending/Capita (Weekly)    | \$397            | \$395            | \$395            |  |
| Population per Household                   | 2.13             | 2.01             | 2.47             |  |
| % of Households with Children              | 22.9%            | 23.4%            | 24.6%            |  |
| 2028 Demographic Projections               |                  |                  |                  |  |
| Projected Population                       | 10,572           | 88,415           | 223,821          |  |
| Projected 5 Year Annual Growth Rate (Pop)  | 1.6%             | 1.7%             | 1.0%             |  |