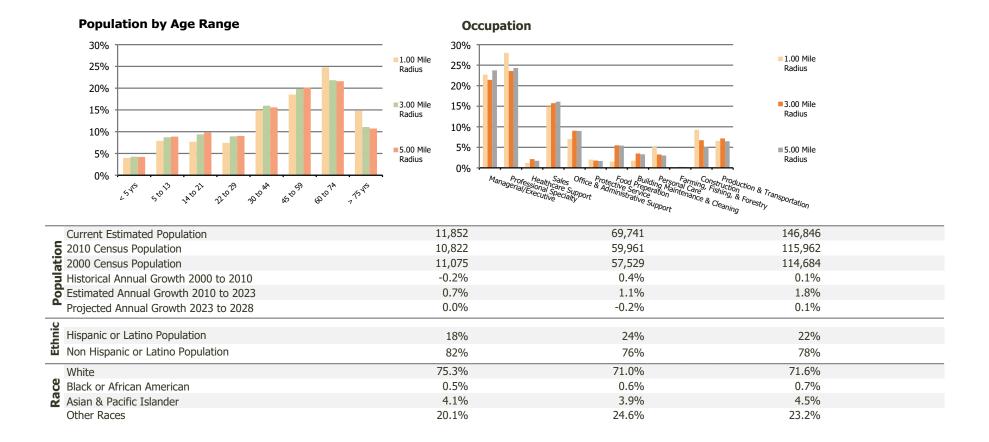

## **Demographic Summary Report**

2020 Census, 2023 Estimates & 2028 Projections Calculated using TAS Retrieval

| Plaza By The Sea<br>San Clemente, CA      | 1.00 Mile Radius | 3.00 Mile Radius | 5.00 Mile Radius |
|-------------------------------------------|------------------|------------------|------------------|
| rrent Year Demographics                   |                  |                  |                  |
| Current Population                        | 11,852           | 69,741           | 146,846          |
| Total Daytime Pop                         | 9,344            | 70,501           | 133,503          |
| Workplace Pop                             | 3,206            | 23,510           | 44,119           |
| Average Household Income                  | \$147,535        | \$145,230        | \$159,133        |
| Average Disposable Income                 | \$106,272        | \$102,292        | \$108,675        |
| Total Households                          | 4,759            | 26,959           | 56,847           |
| Median Home Value                         | \$1,255,340      | \$1,213,407      | \$1,289,546      |
| College (4+)                              | 48.4%            | 45.3%            | 50.1%            |
| Total Consumer Spending/Capita (Weekly)   | \$475            | \$472            | \$477            |
| Population per Household                  | 2.13             | 2.01             | 2.47             |
| % of Households with Children             | 22.5%            | 26.0%            | 27.4%            |
| 28 Demographic Projections                |                  |                  |                  |
| Projected Population                      | 11,824           | 69,148           | 147,616          |
| Projected 5 Year Annual Growth Rate (Pop) | 0.0%             | -0.2%            | 0.1%             |