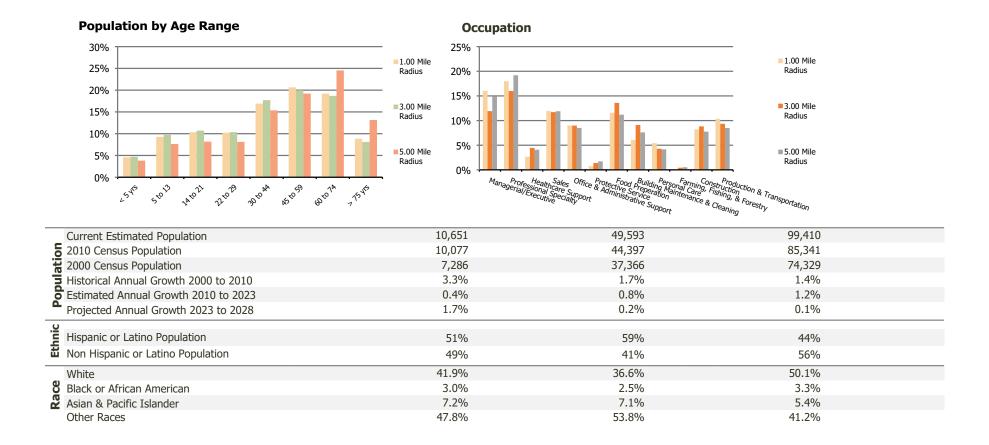

## **Demographic Summary Report**

**Hispanic Ethnicity** 

2020 Census, 2023 Estimates & 2028 Projections Calculated using TAS Retrieval

| Plaza Rio Vista<br>Cathedral, CA          | 1.00 Mile Radius | 3.00 Mile Radius | 5.00 Mile Radius |
|-------------------------------------------|------------------|------------------|------------------|
| rrent Year Demographics                   |                  |                  |                  |
| Current Population                        | 10,651           | 49,593           | 99,410           |
| Total Daytime Pop                         | 5,863            | 41,821           | 110,688          |
| Workplace Pop                             | 699              | 12,605           | 42,028           |
| Average Household Income                  | \$102,761        | \$83,235         | \$89,534         |
| Average Disposable Income                 | \$74,575         | \$66,250         | \$67,917         |
| Total Households                          | 3,802            | 17,110           | 43,175           |
| Median Home Value                         | \$475,160        | \$493,836        | \$512,971        |
| College (4+)                              | 28.2%            | 24.7%            | 32.6%            |
| Total Consumer Spending/Capita (Weekly)   | \$426            | \$414            | \$420            |
| Population per Household                  | 2.13             | 2.01             | 2.47             |
| % of Households with Children             | 25.0%            | 26.5%            | 16.3%            |
| 028 Demographic Projections               |                  |                  |                  |
| Projected Population                      | 11,578           | 50,075           | 100,055          |
| Projected 5 Year Annual Growth Rate (Pop) | 1.7%             | 0.2%             | 0.1%             |