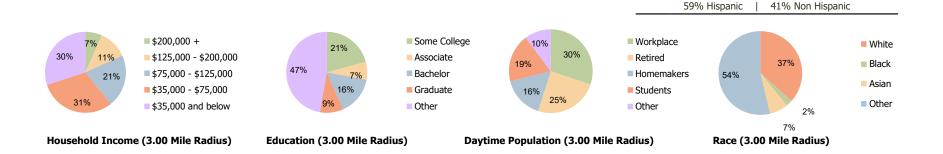

## **Demographic Summary Report**

**Hispanic Ethnicity** 

2020 Census, 2023 Estimates & 2028 Projections Calculated using TAS Retrieval

| Plaza Rio Vista<br>Cathedral, CA          | 1.00 Mile Radius | 3.00 Mile Radius | 5.00 Mile Radius |
|-------------------------------------------|------------------|------------------|------------------|
| rrent Year Demographics                   |                  |                  |                  |
| Current Population                        | 10,651           | 49,593           | 99,410           |
| Total Daytime Pop                         | 5,863            | 41,821           | 110,688          |
| Workplace Pop                             | 699              | 12,605           | 42,028           |
| Average Household Income                  | \$102,761        | \$83,235         | \$89,534         |
| Average Disposable Income                 | \$74,575         | \$66,250         | \$67,917         |
| Total Households                          | 3,802            | 17,110           | 43,175           |
| Median Home Value                         | \$475,160        | \$493,836        | \$512,971        |
| College (4+)                              | 28.2%            | 24.7%            | 32.6%            |
| Total Consumer Spending/Capita (Weekly)   | \$426            | \$414            | \$420            |
| Population per Household                  | 2.13             | 2.01             | 2.47             |
| % of Households with Children             | 25.0%            | 26.5%            | 16.3%            |
| 028 Demographic Projections               |                  |                  |                  |
| Projected Population                      | 11,578           | 50,075           | 100,055          |
| Projected 5 Year Annual Growth Rate (Pop) | 1.7%             | 0.2%             | 0.1%             |