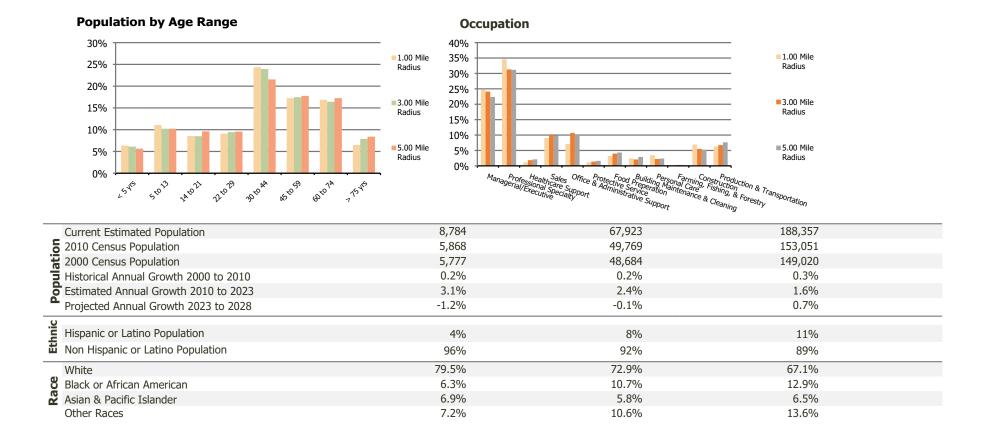

## **Demographic Summary Report**

2020 Census, 2023 Estimates & 2028 Projections Calculated using TAS Retrieval

| Plymouth Square Shopping Cente<br>Conshohocken, PA | 1.00 Mile Radius | 3.00 Mile Radius | 5.00 Mile Radius |
|----------------------------------------------------|------------------|------------------|------------------|
| urrent Year Demographics                           |                  |                  |                  |
| Current Population                                 | 8,784            | 67,923           | 188,357          |
| Total Daytime Pop                                  | 9,696            | 84,225           | 222,919          |
| Workplace Pop                                      | 6,467            | 53,006           | 110,270          |
| Average Household Income                           | \$116,277        | \$126,750        | \$131,605        |
| Average Disposable Income                          | \$91,368         | \$94,575         | \$90,697         |
| Total Households                                   | 3,618            | 28,282           | 75,152           |
| Median Home Value                                  | \$485,922        | \$460,543        | \$440,385        |
| College (4+)                                       | 52.7%            | 53.2%            | 51.6%            |
| Total Consumer Spending/Capita (Weekly)            | \$461            | \$456            | \$451            |
| Population per Household                           | 2.13             | 2.01             | 2.47             |
| % of Households with Children                      | 23.0%            | 23.4%            | 25.4%            |
| 028 Demographic Projections                        |                  |                  |                  |
| Projected Population                               | 8,288            | 67,717           | 195,108          |
| Projected 5 Year Annual Growth Rate (Pop)          | -1.2%            | -0.1%            | 0.7%             |