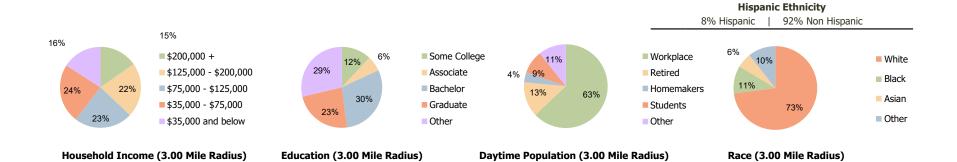

## **Demographic Summary Report**

2020 Census, 2023 Estimates & 2028 Projections Calculated using TAS Retrieval

| Plymouth Square Shopping Cente<br>Conshohocken, PA | 1.00 Mile Radius | 3.00 Mile Radius | 5.00 Mile Radius |
|----------------------------------------------------|------------------|------------------|------------------|
| urrent Year Demographics                           |                  |                  |                  |
| Current Population                                 | 8,784            | 67,923           | 188,357          |
| Total Daytime Pop                                  | 9,696            | 84,225           | 222,919          |
| Workplace Pop                                      | 6,467            | 53,006           | 110,270          |
| Average Household Income                           | \$116,277        | \$126,750        | \$131,605        |
| Average Disposable Income                          | \$91,368         | \$94,575         | \$90,697         |
| Total Households                                   | 3,618            | 28,282           | 75,152           |
| Median Home Value                                  | \$485,922        | \$460,543        | \$440,385        |
| College (4+)                                       | 52.7%            | 53.2%            | 51.6%            |
| Total Consumer Spending/Capita (Weekly)            | \$461            | \$456            | \$451            |
| Population per Household                           | 2.13             | 2.01             | 2.47             |
| % of Households with Children                      | 23.0%            | 23.4%            | 25.4%            |
| 028 Demographic Projections                        |                  |                  |                  |
| Projected Population                               | 8,288            | 67,717           | 195,108          |
| Projected 5 Year Annual Growth Rate (Pop)          | -1.2%            | -0.1%            | 0.7%             |