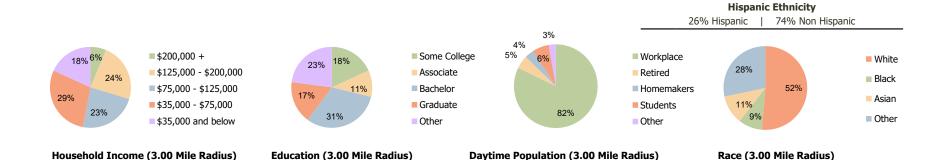

## **Demographic Summary Report**

2020 Census, 2023 Estimates & 2028 Projections Calculated using TAS Retrieval

| Pointe Orlando<br>Orlando, FL             | 1.00 Mile Radius | 3.00 Mile Radius | 5.00 Mile Radius |
|-------------------------------------------|------------------|------------------|------------------|
| Current Year Demographics                 |                  |                  |                  |
| Current Population                        | 2,067            | 46,999           | 161,480          |
| Total Daytime Pop                         | 21,295           | 120,599          | 302,782          |
| Workplace Pop                             | 18,979           | 99,124           | 192,000          |
| Average Household Income                  | \$119,902        | \$122,922        | \$96,937         |
| Average Disposable Income                 | \$82,837         | \$83,907         | \$71,558         |
| Total Households                          | 927              | 19,067           | 60,612           |
| Median Home Value                         | \$807,643        | \$519,607        | \$439,258        |
| College (4+)                              | 55.8%            | 48.2%            | 40.4%            |
| Total Consumer Spending/Capita (Weekly)   | \$408            | \$402            | \$386            |
| Population per Household                  | 2.13             | 2.01             | 2.47             |
| % of Households with Children             | 13.7%            | 23.1%            | 28.5%            |
| 028 Demographic Projections               |                  |                  |                  |
| Projected Population                      | 2,723            | 59,998           | 182,906          |
| Projected 5 Year Annual Growth Rate (Pop) | 5.7%             | 5.0%             | 2.5%             |