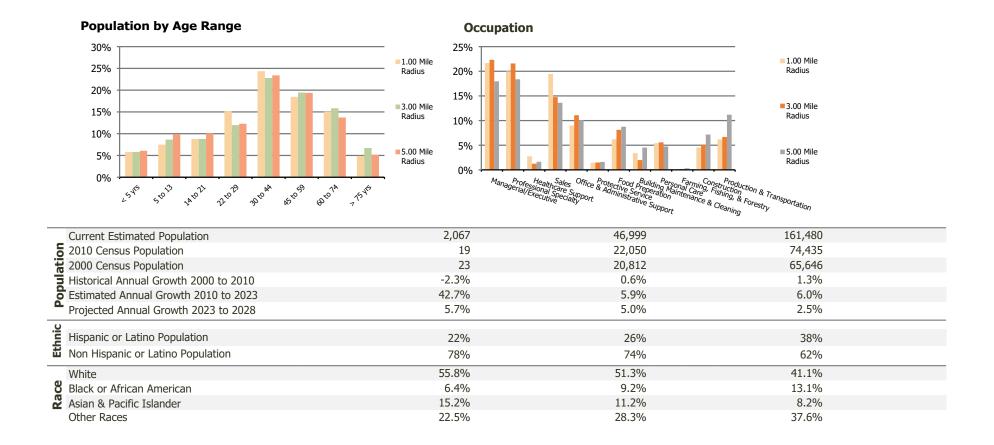

## **Demographic Summary Report**

2020 Census, 2023 Estimates & 2028 Projections Calculated using TAS Retrieval

| Pointe Orlando<br>Orlando, FL             | 1.00 Mile Radius | 3.00 Mile Radius | 5.00 Mile Radius |
|-------------------------------------------|------------------|------------------|------------------|
| Current Year Demographics                 |                  |                  |                  |
| Current Population                        | 2,067            | 46,999           | 161,480          |
| Total Daytime Pop                         | 21,295           | 120,599          | 302,782          |
| Workplace Pop                             | 18,979           | 99,124           | 192,000          |
| Average Household Income                  | \$119,902        | \$122,922        | \$96,937         |
| Average Disposable Income                 | \$82,837         | \$83,907         | \$71,558         |
| Total Households                          | 927              | 19,067           | 60,612           |
| Median Home Value                         | \$807,643        | \$519,607        | \$439,258        |
| College (4+)                              | 55.8%            | 48.2%            | 40.4%            |
| Total Consumer Spending/Capita (Weekly)   | \$408            | \$402            | \$386            |
| Population per Household                  | 2.13             | 2.01             | 2.47             |
| % of Households with Children             | 13.7%            | 23.1%            | 28.5%            |
| 028 Demographic Projections               |                  |                  |                  |
| Projected Population                      | 2,723            | 59,998           | 182,906          |
| Projected 5 Year Annual Growth Rate (Pop) | 5.7%             | 5.0%             | 2.5%             |