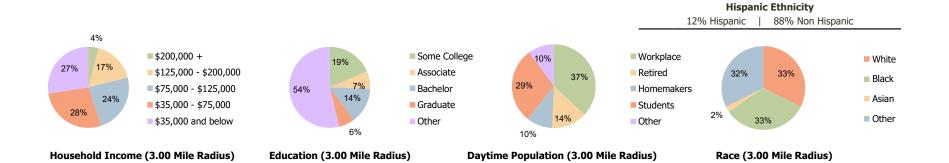

## **Demographic Summary Report**

2020 Census, 2023 Estimates & 2028 Projections Calculated using TAS Retrieval

| <b>Points West Plaza</b><br>Brockton, MA  | 1.00 Mile Radius | 3.00 Mile Radius | 5.00 Mile Radius |
|-------------------------------------------|------------------|------------------|------------------|
| rrent Year Demographics                   |                  |                  |                  |
| Current Population                        | 16,046           | 104,642          | 168,902          |
| Total Daytime Pop                         | 15,476           | 106,228          | 163,961          |
| Workplace Pop                             | 5,298            | 39,095           | 58,179           |
| Average Household Income                  | \$100,801        | \$84,949         | \$98,034         |
| Average Disposable Income                 | \$77,067         | \$67,241         | \$76,433         |
| Total Households                          | 5,276            | 35,245           | 58,187           |
| Median Home Value                         | \$439,803        | \$431,254        | \$466,012        |
| College (4+)                              | 25.3%            | 20.6%            | 26.3%            |
| Total Consumer Spending/Capita (Weekly)   | \$471            | \$456            | \$467            |
| Population per Household                  | 2.13             | 2.01             | 2.47             |
| % of Households with Children             | 39.3%            | 34.6%            | 32.8%            |
| 28 Demographic Projections                |                  |                  |                  |
| Projected Population                      | 14,949           | 98,685           | 160,904          |
| Projected 5 Year Annual Growth Rate (Pop) | -1.4%            | -1.2%            | -1.0%            |