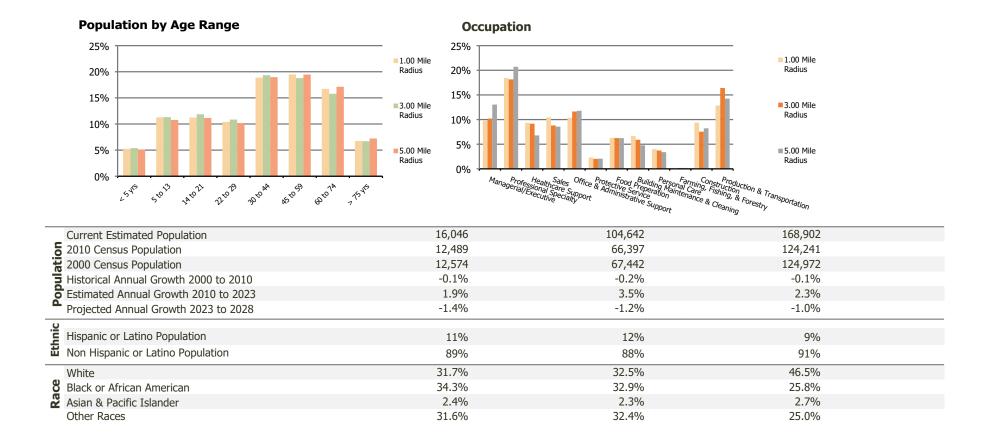

## **Demographic Summary Report**

2020 Census, 2023 Estimates & 2028 Projections Calculated using TAS Retrieval

| <b>Points West Plaza</b><br>Brockton, MA  | 1.00 Mile Radius | 3.00 Mile Radius | 5.00 Mile Radius |
|-------------------------------------------|------------------|------------------|------------------|
| rrent Year Demographics                   |                  |                  |                  |
| Current Population                        | 16,046           | 104,642          | 168,902          |
| Total Daytime Pop                         | 15,476           | 106,228          | 163,961          |
| Workplace Pop                             | 5,298            | 39,095           | 58,179           |
| Average Household Income                  | \$100,801        | \$84,949         | \$98,034         |
| Average Disposable Income                 | \$77,067         | \$67,241         | \$76,433         |
| Total Households                          | 5,276            | 35,245           | 58,187           |
| Median Home Value                         | \$439,803        | \$431,254        | \$466,012        |
| College (4+)                              | 25.3%            | 20.6%            | 26.3%            |
| Total Consumer Spending/Capita (Weekly)   | \$471            | \$456            | \$467            |
| Population per Household                  | 2.13             | 2.01             | 2.47             |
| % of Households with Children             | 39.3%            | 34.6%            | 32.8%            |
| 28 Demographic Projections                |                  |                  |                  |
| Projected Population                      | 14,949           | 98,685           | 160,904          |
| Projected 5 Year Annual Growth Rate (Pop) | -1.4%            | -1.2%            | -1.0%            |