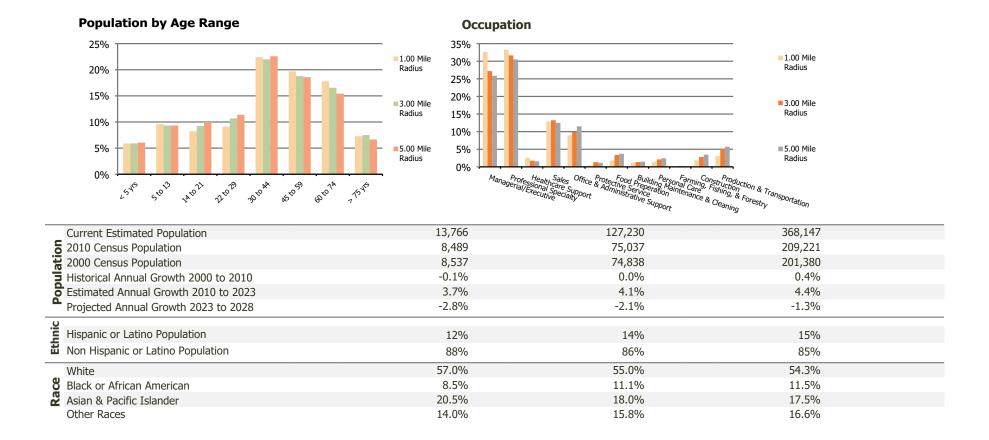

## **Demographic Summary Report**

2020 Census, 2023 Estimates & 2028 Projections Calculated using TAS Retrieval

| <b>Preston Park Village</b><br>Plano, TX  | 1.00 Mile Radius | 3.00 Mile Radius | 5.00 Mile Radius |  |
|-------------------------------------------|------------------|------------------|------------------|--|
| Current Year Demographics                 |                  |                  |                  |  |
| Current Population                        | 13,766           | 127,230          | 368,147          |  |
| Total Daytime Pop                         | 23,820           | 174,176          | 439,647          |  |
| Workplace Pop                             | 15,619           | 93,261           | 229,835          |  |
| Average Household Income                  | \$135,212        | \$131,671        | \$122,235        |  |
| Average Disposable Income                 | \$100,890        | \$94,587         | \$91,578         |  |
| Total Households                          | 6,172            | 55,639           | 158,738          |  |
| Median Home Value                         | \$587,115        | \$597,044        | \$555,788        |  |
| College (4+)                              | 66.3%            | 62.5%            | 59.7%            |  |
| Total Consumer Spending/Capita (Weekly)   | \$428            | \$427            | \$423            |  |
| Population per Household                  | 2.13             | 2.01             | 2.47             |  |
| % of Households with Children             | 24.8%            | 25.7%            | 25.7%            |  |
| 028 Demographic Projections               |                  |                  |                  |  |
| Projected Population                      | 11,919           | 114,343          | 345,236          |  |
| Projected 5 Year Annual Growth Rate (Pop) | -2.8%            | -2.1%            | -1.3%            |  |