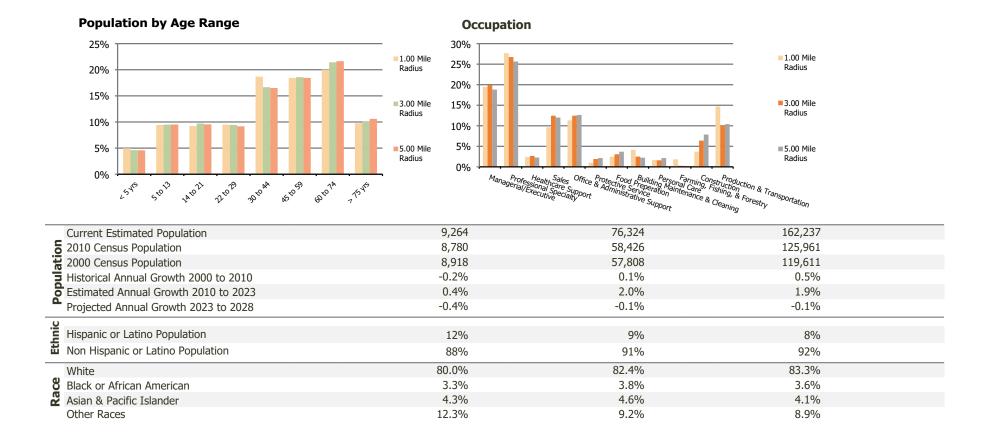

## **Demographic Summary Report**

2020 Census, 2023 Estimates & 2028 Projections Calculated using TAS Retrieval

| <b>Ravinia Plaza</b> Orland Park, IL      | 1.00 Mile Radius | 3.00 Mile Radius | 5.00 Mile Radius |
|-------------------------------------------|------------------|------------------|------------------|
| urrent Year Demographics                  |                  |                  |                  |
| Current Population                        | 9,264            | 76,324           | 162,237          |
| Total Daytime Pop                         | 16,274           | 66,812           | 144,531          |
| Workplace Pop                             | 9,253            | 23,224           | 55,326           |
| Average Household Income                  | \$84,361         | \$108,417        | \$110,913        |
| Average Disposable Income                 | \$68,471         | \$83,966         | \$85,850         |
| Total Households                          | 3,766            | 29,334           | 62,035           |
| Median Home Value                         | \$326,439        | \$357,471        | \$359,228        |
| College (4+)                              | 35.7%            | 40.8%            | 39.4%            |
| Total Consumer Spending/Capita (Weekly)   | \$438            | \$452            | \$457            |
| Population per Household                  | 2.13             | 2.01             | 2.47             |
| % of Households with Children             | 22.8%            | 27.2%            | 26.4%            |
| 028 Demographic Projections               |                  |                  |                  |
| Projected Population                      | 9,083            | 75,954           | 161,647          |
| Projected 5 Year Annual Growth Rate (Pop) | -0.4%            | -0.1%            | -0.1%            |