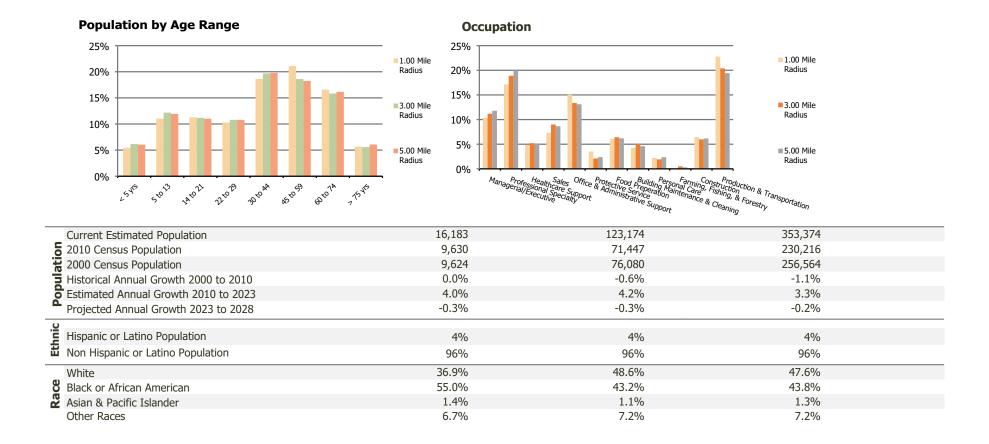

## **Demographic Summary Report**

2020 Census, 2023 Estimates & 2028 Projections Calculated using TAS Retrieval

| Redford Plaza<br>Redford, MI              | 1.00 Mile Radius | 3.00 Mile Radius | 5.00 Mile Radius |
|-------------------------------------------|------------------|------------------|------------------|
| urrent Year Demographics                  |                  |                  |                  |
| Current Population                        | 16,183           | 123,174          | 353,374          |
| Total Daytime Pop                         | 12,094           | 92,069           | 306,140          |
| Workplace Pop                             | 2,937            | 19,070           | 72,984           |
| Average Household Income                  | \$64,321         | \$63,548         | \$64,132         |
| Average Disposable Income                 | \$54,597         | \$52,580         | \$52,893         |
| Total Households                          | 6,090            | 46,949           | 135,797          |
| Median Home Value                         | \$157,191        | \$164,624        | \$170,055        |
| College (4+)                              | 21.6%            | 22.2%            | 22.9%            |
| Total Consumer Spending/Capita (Weekly)   | \$387            | \$384            | \$383            |
| Population per Household                  | 2.13             | 2.01             | 2.47             |
| % of Households with Children             | 29.2%            | 30.3%            | 28.9%            |
| 028 Demographic Projections               |                  |                  |                  |
| Projected Population                      | 15,912           | 121,503          | 349,485          |
| Projected 5 Year Annual Growth Rate (Pop) | -0.3%            | -0.3%            | -0.2%            |