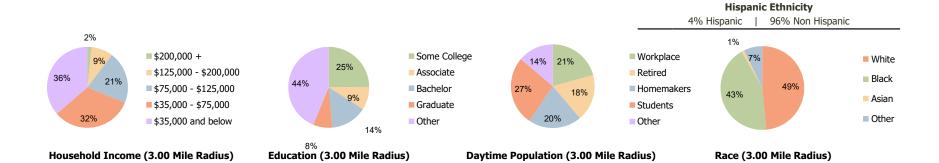

## **Demographic Summary Report**

2020 Census, 2023 Estimates & 2028 Projections Calculated using TAS Retrieval

| Redford Plaza<br>Redford, MI              | 1.00 Mile Radius | 3.00 Mile Radius | 5.00 Mile Radius |
|-------------------------------------------|------------------|------------------|------------------|
| urrent Year Demographics                  |                  |                  |                  |
| Current Population                        | 16,183           | 123,174          | 353,374          |
| Total Daytime Pop                         | 12,094           | 92,069           | 306,140          |
| Workplace Pop                             | 2,937            | 19,070           | 72,984           |
| Average Household Income                  | \$64,321         | \$63,548         | \$64,132         |
| Average Disposable Income                 | \$54,597         | \$52,580         | \$52,893         |
| Total Households                          | 6,090            | 46,949           | 135,797          |
| Median Home Value                         | \$157,191        | \$164,624        | \$170,055        |
| College (4+)                              | 21.6%            | 22.2%            | 22.9%            |
| Total Consumer Spending/Capita (Weekly)   | \$387            | \$384            | \$383            |
| Population per Household                  | 2.13             | 2.01             | 2.47             |
| % of Households with Children             | 29.2%            | 30.3%            | 28.9%            |
| 028 Demographic Projections               |                  |                  |                  |
| Projected Population                      | 15,912           | 121,503          | 349,485          |
| Projected 5 Year Annual Growth Rate (Pop) | -0.3%            | -0.3%            | -0.2%            |