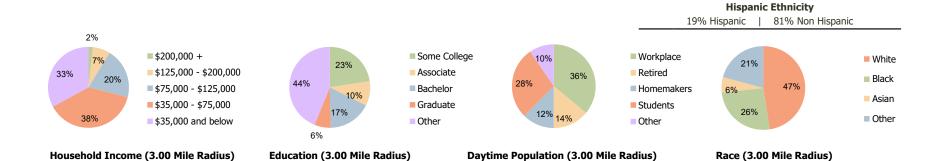

## **Population by Age Range Occupation** 25% 25% ■1.00 Mile ■1.00 Mile Radius Radius 20% 20% 15% 15% ■3.00 Mile ■3.00 Mile Radius Radius 10% 10% 5% 5% ■5.00 Mile 5.00 Mile Radius Radius 0% Profe Health Sales Office & Office & Pote Food pulldin Person Farmin Construction & Transportation Managerial/Executive Support Administrative Support Managerial/Executive Support Managerial/Executive Support Managerial/Executive Support Managerial/Executive Support 254FS **Current Estimated Population** 10,958 95,284 225,548 2010 Census Population 7,223 57,753 112,208 2000 Census Population 6,902 56,302 108,191 Historical Annual Growth 2000 to 2010 0.5% 0.3% 0.4% Estimated Annual Growth 2010 to 2023 3.2% 3.9% 5.4% Projected Annual Growth 2023 to 2028 1.7% 0.0% -0.3% Hispanic or Latino Population 18% 19% 17% Non Hispanic or Latino Population 82% 81% 83% 50.5% 41.7% 47.6% Black or African American 33.9% 25.7% 22.8% Asian & Pacific Islander 4.5% 6.0% 7.8% Other Races 19.9% 20.8% 18.9%