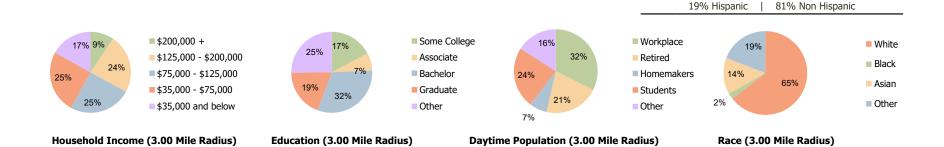

## **Demographic Summary Report**

**Hispanic Ethnicity** 

2020 Census, 2023 Estimates & 2028 Projections Calculated using TAS Retrieval

| <b>Ridge Plaza</b> Arlington Heights, IL  | 1.00 Mile Radius | 3.00 Mile Radius | 5.00 Mile Radius |
|-------------------------------------------|------------------|------------------|------------------|
| Anington neights, 1L                      |                  |                  |                  |
| Current Year Demographics                 |                  |                  |                  |
| Current Population                        | 14,047           | 128,472          | 260,222          |
| Total Daytime Pop                         | 13,748           | 100,596          | 242,593          |
| Workplace Pop                             | 5,995            | 32,564           | 90,960           |
| Average Household Income                  | \$106,755        | \$113,151        | \$124,211        |
| Average Disposable Income                 | \$79,181         | \$86,800         | \$92,109         |
| Total Households                          | 5,643            | 49,886           | 102,206          |
| Median Home Value                         | \$350,971        | \$377,555        | \$407,056        |
| College (4+)                              | 48.8%            | 50.5%            | 54.0%            |
| Total Consumer Spending/Capita (Weekly)   | \$438            | \$449            | \$457            |
| Population per Household                  | 2.13             | 2.01             | 2.47             |
| % of Households with Children             | 28.6%            | 28.6%            | 28.7%            |
| 2028 Demographic Projections              |                  |                  |                  |
| Projected Population                      | 13,344           | 123,256          | 251,823          |
| Projected 5 Year Annual Growth Rate (Pop) | -1.0%            | -0.8%            | -0.7%            |