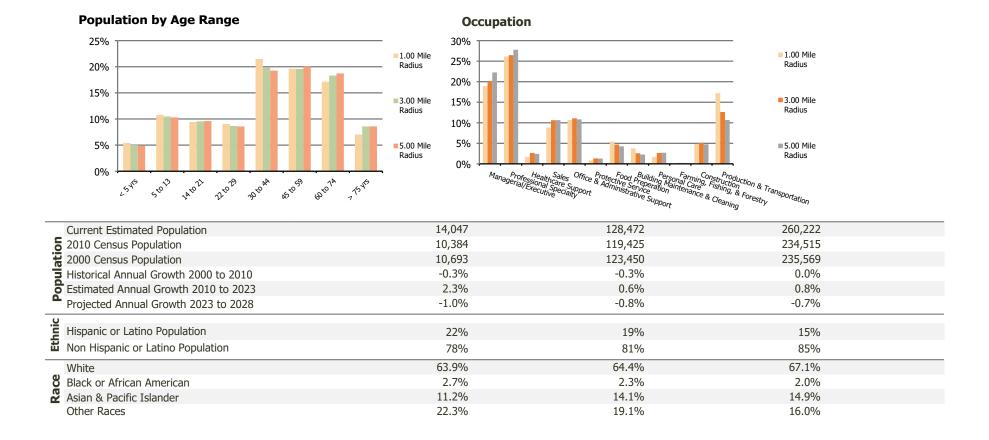

## **Demographic Summary Report**

**Hispanic Ethnicity** 

2020 Census, 2023 Estimates & 2028 Projections Calculated using TAS Retrieval

| <b>Ridge Plaza</b> Arlington Heights, IL  | 1.00 Mile Radius | 3.00 Mile Radius | 5.00 Mile Radius |
|-------------------------------------------|------------------|------------------|------------------|
| Anington neights, 1L                      |                  |                  |                  |
| Current Year Demographics                 |                  |                  |                  |
| Current Population                        | 14,047           | 128,472          | 260,222          |
| Total Daytime Pop                         | 13,748           | 100,596          | 242,593          |
| Workplace Pop                             | 5,995            | 32,564           | 90,960           |
| Average Household Income                  | \$106,755        | \$113,151        | \$124,211        |
| Average Disposable Income                 | \$79,181         | \$86,800         | \$92,109         |
| Total Households                          | 5,643            | 49,886           | 102,206          |
| Median Home Value                         | \$350,971        | \$377,555        | \$407,056        |
| College (4+)                              | 48.8%            | 50.5%            | 54.0%            |
| Total Consumer Spending/Capita (Weekly)   | \$438            | \$449            | \$457            |
| Population per Household                  | 2.13             | 2.01             | 2.47             |
| % of Households with Children             | 28.6%            | 28.6%            | 28.7%            |
| 2028 Demographic Projections              |                  |                  |                  |
| Projected Population                      | 13,344           | 123,256          | 251,823          |
| Projected 5 Year Annual Growth Rate (Pop) | -1.0%            | -0.8%            | -0.7%            |