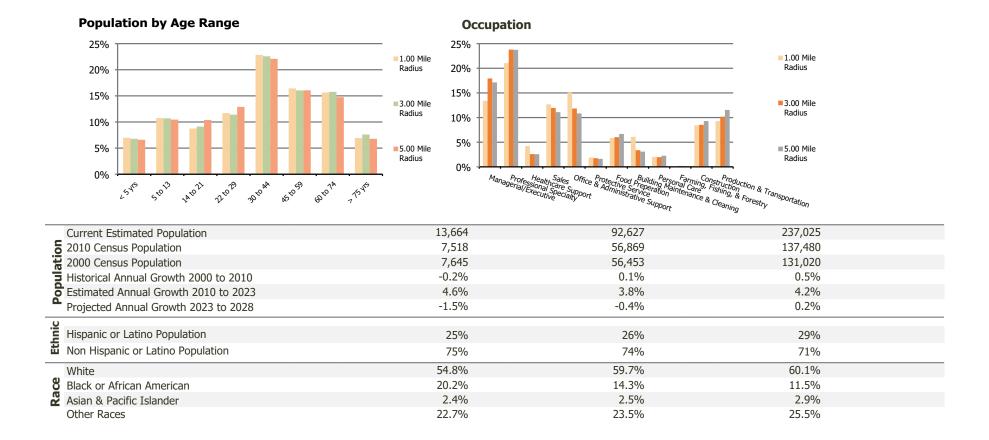

## **Demographic Summary Report**

**Hispanic Ethnicity** 

2020 Census, 2023 Estimates & 2028 Projections Calculated using TAS Retrieval

| <b>Ridglea Plaza</b><br>Fort Worth, TX    | 1.00 Mile Radius | 3.00 Mile Radius | 5.00 Mile Radius |
|-------------------------------------------|------------------|------------------|------------------|
| Current Year Demographics                 |                  |                  |                  |
| Current Population                        | 13,664           | 92,627           | 237,025          |
| Total Daytime Pop                         | 16,230           | 88,685           | 304,062          |
| Workplace Pop                             | 8,403            | 37,611           | 153,523          |
| Average Household Income                  | \$89,471         | \$98,849         | \$97,275         |
| Average Disposable Income                 | \$68,704         | \$73,895         | \$74,421         |
| Total Households                          | 6,191            | 41,439           | 99,720           |
| Median Home Value                         | \$377,673        | \$366,414        | \$319,852        |
| College (4+)                              | 35.2%            | 38.9%            | 38.2%            |
| Total Consumer Spending/Capita (Weekly)   | \$384            | \$381            | \$382            |
| Population per Household                  | 2.13             | 2.01             | 2.47             |
| % of Households with Children             | 20.8%            | 23.5%            | 24.8%            |
| 2028 Demographic Projections              |                  |                  |                  |
| Projected Population                      | 12,655           | 90,968           | 239,005          |
| Projected 5 Year Annual Growth Rate (Pop) | -1.5%            | -0.4%            | 0.2%             |