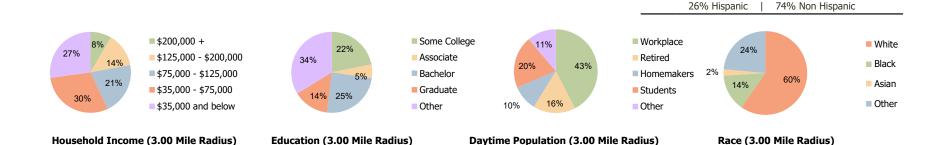

## **Demographic Summary Report**

**Hispanic Ethnicity** 

2020 Census, 2023 Estimates & 2028 Projections Calculated using TAS Retrieval

| <b>Ridglea Plaza</b><br>Fort Worth, TX    | 1.00 Mile Radius | 3.00 Mile Radius | 5.00 Mile Radius |
|-------------------------------------------|------------------|------------------|------------------|
| Current Year Demographics                 |                  |                  |                  |
| Current Population                        | 13,664           | 92,627           | 237,025          |
| Total Daytime Pop                         | 16,230           | 88,685           | 304,062          |
| Workplace Pop                             | 8,403            | 37,611           | 153,523          |
| Average Household Income                  | \$89,471         | \$98,849         | \$97,275         |
| Average Disposable Income                 | \$68,704         | \$73,895         | \$74,421         |
| Total Households                          | 6,191            | 41,439           | 99,720           |
| Median Home Value                         | \$377,673        | \$366,414        | \$319,852        |
| College (4+)                              | 35.2%            | 38.9%            | 38.2%            |
| Total Consumer Spending/Capita (Weekly)   | \$384            | \$381            | \$382            |
| Population per Household                  | 2.13             | 2.01             | 2.47             |
| % of Households with Children             | 20.8%            | 23.5%            | 24.8%            |
| 2028 Demographic Projections              |                  |                  |                  |
| Projected Population                      | 12,655           | 90,968           | 239,005          |
| Projected 5 Year Annual Growth Rate (Pop) | -1.5%            | -0.4%            | 0.2%             |