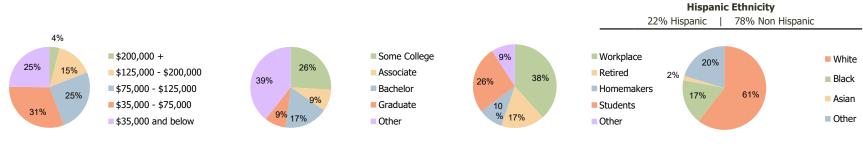

Household Income (3.00 Mile Radius)

Education (3.00 Mile Radius)

**Daytime Population (3.00 Mile Radius)** 

Race (3.00 Mile Radius)