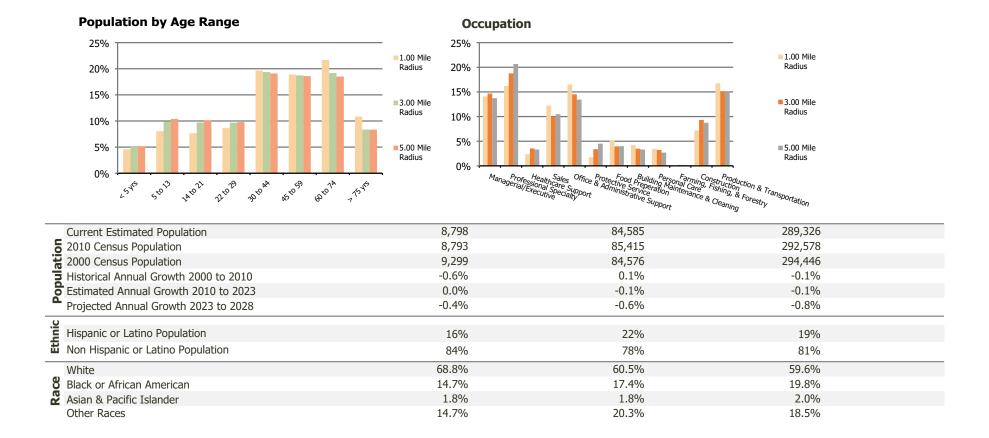

## **Demographic Summary Report**

2020 Census, 2023 Estimates & 2028 Projections Calculated using TAS Retrieval

| Rivercrest Shopping Center<br>Crestwood, IL | 1.00 Mile Radius | 3.00 Mile Radius | 5.00 Mile Radius |
|---------------------------------------------|------------------|------------------|------------------|
| Current Year Demographics                   |                  |                  |                  |
| Current Population                          | 8,798            | 84,585           | 289,326          |
| Total Daytime Pop                           | 10,805           | 89,040           | 274,531          |
| Workplace Pop                               | 4,852            | 34,162           | 101,855          |
| Average Household Income                    | \$68,664         | \$79,743         | \$84,291         |
| Average Disposable Income                   | \$57,626         | \$65,946         | \$68,066         |
| Total Households                            | 3,817            | 33,395           | 111,712          |
| Median Home Value                           | \$216,409        | \$241,608        | \$261,483        |
| College (4+)                                | 23.1%            | 26.0%            | 29.6%            |
| Total Consumer Spending/Capita (Weekly)     | \$426            | \$429            | \$431            |
| Population per Household                    | 2.13             | 2.01             | 2.47             |
| % of Households with Children               | 17.3%            | 24.3%            | 26.2%            |
| 028 Demographic Projections                 |                  |                  |                  |
| Projected Population                        | 8,634            | 82,043           | 277,482          |
| Projected 5 Year Annual Growth Rate (Pop)   | -0.4%            | -0.6%            | -0.8%            |

## **Demographic Summary Report**

2020 Census, 2023 Estimates & 2028 Projections Calculated using TAS Retrieval

| Rivercrest Shopping Center | 1.00 Mile Radius | 3.00 Mile Radius | 5.00 Mile Radius |  |
|----------------------------|------------------|------------------|------------------|--|
| Crestwood, IL              | 1.00 Mile Radius | 5.00 Mile Radius | 5.00 Mile Radius |  |