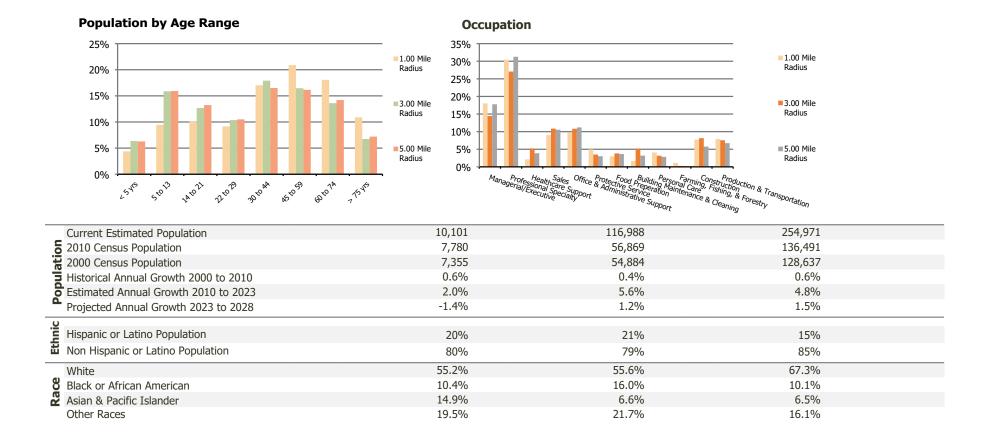

## **Demographic Summary Report**

2020 Census, 2023 Estimates & 2028 Projections Calculated using TAS Retrieval

| Rockland Plaza<br>Nanuet, NY              | 1.00 Mile Radius | 3.00 Mile Radius | 5.00 Mile Radius |
|-------------------------------------------|------------------|------------------|------------------|
| Current Year Demographics                 |                  |                  |                  |
| Current Population                        | 10,101           | 116,988          | 254,971          |
| Total Daytime Pop                         | 16,425           | 100,694          | 242,736          |
| Workplace Pop                             | 9,272            | 43,417           | 94,802           |
| Average Household Income                  | \$120,442        | \$118,461        | \$136,602        |
| Average Disposable Income                 | \$93,311         | \$88,799         | \$97,644         |
| Total Households                          | 3,662            | 34,260           | 75,004           |
| Median Home Value                         | \$535,789        | \$585,157        | \$656,438        |
| College (4+)                              | 45.1%            | 37.0%            | 43.2%            |
| Total Consumer Spending/Capita (Weekly)   | \$530            | \$508            | \$515            |
| Population per Household                  | 2.13             | 2.01             | 2.47             |
| % of Households with Children             | 29.6%            | 37.0%            | 37.7%            |
| 2028 Demographic Projections              |                  |                  |                  |
| Projected Population                      | 9,427            | 124,244          | 275,284          |
| Projected 5 Year Annual Growth Rate (Pop) | -1.4%            | 1.2%             | 1.5%             |

## **Demographic Summary Report**

2020 Census, 2023 Estimates & 2028 Projections Calculated using TAS Retrieval

| Rockland Plaza | 1 00 Mile Bedine | 2 00 Mile Dedice | E OO Mile Dedine |
|----------------|------------------|------------------|------------------|
| Nanuet, NY     | 1.00 Mile Radius | 3.00 Mile Radius | 5.00 Mile Radius |