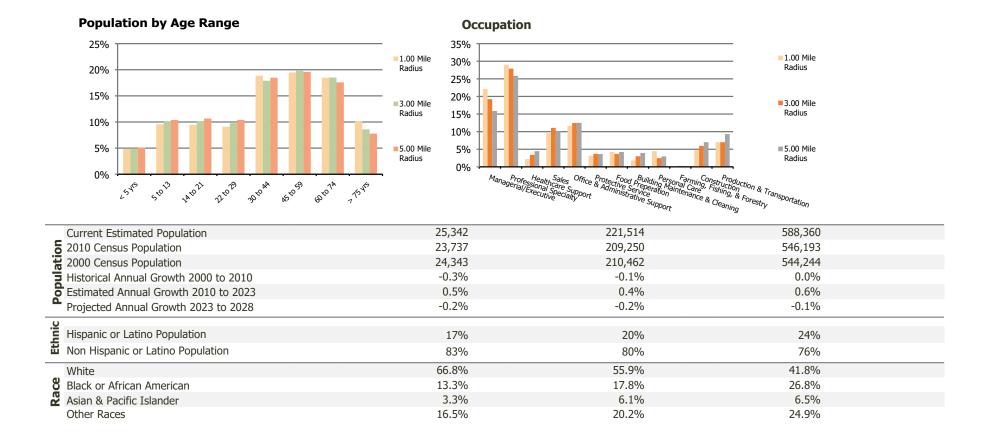

## **Demographic Summary Report**

2020 Census, 2023 Estimates & 2028 Projections Calculated using TAS Retrieval

| Rockville Centre Rockville Centre, NY     | 1.00 Mile Radius | 3.00 Mile Radius | 5.00 Mile Radius |
|-------------------------------------------|------------------|------------------|------------------|
| urrent Year Demographics                  |                  |                  |                  |
| Current Population                        | 25,342           | 221,514          | 588,360          |
| Total Daytime Pop                         | 26,309           | 187,485          | 496,799          |
| Workplace Pop                             | 14,229           | 62,698           | 152,763          |
| Average Household Income                  | \$141,851        | \$145,883        | \$137,081        |
| Average Disposable Income                 | \$101,243        | \$104,802        | \$99,285         |
| Total Households                          | 9,591            | 73,212           | 181,844          |
| Median Home Value                         | \$718,138        | \$663,553        | \$656,440        |
| College (4+)                              | 49.0%            | 45.1%            | 39.2%            |
| Total Consumer Spending/Capita (Weekly)   | \$600            | \$601            | \$591            |
| Population per Household                  | 2.13             | 2.01             | 2.47             |
| % of Households with Children             | 28.0%            | 31.6%            | 31.6%            |
| 028 Demographic Projections               |                  |                  |                  |
| Projected Population                      | 25,044           | 218,968          | 585,447          |
| Projected 5 Year Annual Growth Rate (Pop) | -0.2%            | -0.2%            | -0.1%            |