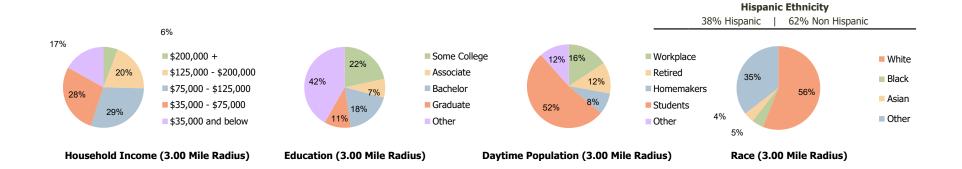

## **Demographic Summary Report**

2020 Census, 2023 Estimates & 2028 Projections Calculated using TAS Retrieval

| Rollins Crossing<br>Round Lake Beach, IL  | 1.00 Mile Radius | 3.00 Mile Radius | 5.00 Mile Radius |
|-------------------------------------------|------------------|------------------|------------------|
| Current Year Demographics                 |                  |                  |                  |
| Current Population                        | 12,779           | 73,726           | 147,636          |
| Total Daytime Pop                         | 10,206           | 79,429           | 130,637          |
| Workplace Pop                             | 2,645            | 12,486           | 24,581           |
| Average Household Income                  | \$96,960         | \$98,865         | \$108,172        |
| Average Disposable Income                 | \$76,086         | \$78,099         | \$84,352         |
| Total Households                          | 4,036            | 24,820           | 52,173           |
| Median Home Value                         | \$228,981        | \$236,798        | \$270,880        |
| College (4+)                              | 20.1%            | 29.1%            | 36.9%            |
| Total Consumer Spending/Capita (Weekly)   | \$429            | \$432            | \$440            |
| Population per Household                  | 2.13             | 2.01             | 2.47             |
| % of Households with Children             | 40.0%            | 36.6%            | 34.8%            |
| 2028 Demographic Projections              |                  |                  |                  |
| Projected Population                      | 12,912           | 74,719           | 150,350          |
| Projected 5 Year Annual Growth Rate (Pop) | 0.2%             | 0.3%             | 0.4%             |