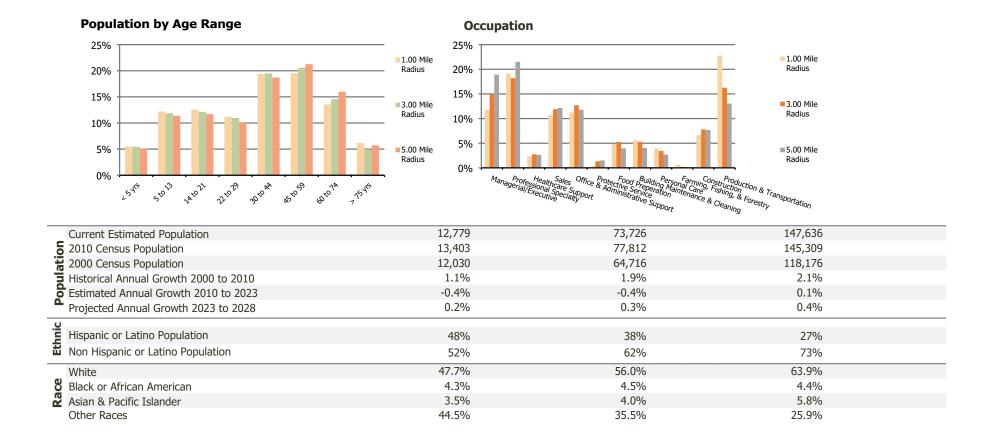

## **Demographic Summary Report**

2020 Census, 2023 Estimates & 2028 Projections Calculated using TAS Retrieval

| Rollins Crossing<br>Round Lake Beach, IL  | 1.00 Mile Radius | 3.00 Mile Radius | 5.00 Mile Radius |
|-------------------------------------------|------------------|------------------|------------------|
| Current Year Demographics                 |                  |                  |                  |
| Current Population                        | 12,779           | 73,726           | 147,636          |
| Total Daytime Pop                         | 10,206           | 79,429           | 130,637          |
| Workplace Pop                             | 2,645            | 12,486           | 24,581           |
| Average Household Income                  | \$96,960         | \$98,865         | \$108,172        |
| Average Disposable Income                 | \$76,086         | \$78,099         | \$84,352         |
| Total Households                          | 4,036            | 24,820           | 52,173           |
| Median Home Value                         | \$228,981        | \$236,798        | \$270,880        |
| College (4+)                              | 20.1%            | 29.1%            | 36.9%            |
| Total Consumer Spending/Capita (Weekly)   | \$429            | \$432            | \$440            |
| Population per Household                  | 2.13             | 2.01             | 2.47             |
| % of Households with Children             | 40.0%            | 36.6%            | 34.8%            |
| 2028 Demographic Projections              |                  |                  |                  |
| Projected Population                      | 12,912           | 74,719           | 150,350          |
| Projected 5 Year Annual Growth Rate (Pop) | 0.2%             | 0.3%             | 0.4%             |