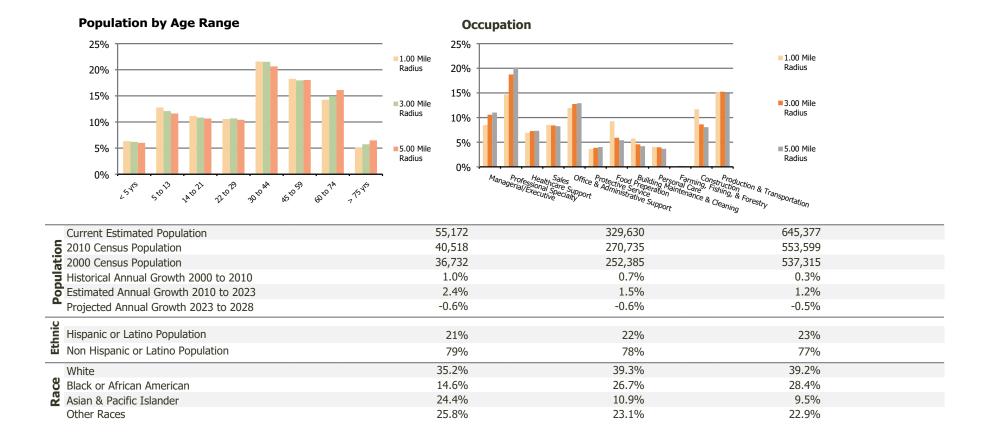

## **Demographic Summary Report**

2020 Census, 2023 Estimates & 2028 Projections Calculated using TAS Retrieval

| <b>Roosevelt Mall</b><br>Philadelphia, PA | 1.00 Mile Radius | 3.00 Mile Radius | 5.00 Mile Radius |
|-------------------------------------------|------------------|------------------|------------------|
| Current Year Demographics                 |                  |                  |                  |
| Current Population                        | 55,172           | 329,630          | 645,377          |
| Total Daytime Pop                         | 38,076           | 225,524          | 504,974          |
| Workplace Pop                             | 6,751            | 47,901           | 131,079          |
| Average Household Income                  | \$63,175         | \$66,447         | \$70,436         |
| Average Disposable Income                 | \$51,829         | \$53,733         | \$56,271         |
| Total Households                          | 18,361           | 119,833          | 238,922          |
| Median Home Value                         | \$236,948        | \$218,427        | \$223,627        |
| College (4+)                              | 18.5%            | 20.5%            | 22.9%            |
| Total Consumer Spending/Capita (Weekly)   | \$413            | \$414            | \$418            |
| Population per Household                  | 2.13             | 2.01             | 2.47             |
| % of Households with Children             | 37.2%            | 31.1%            | 29.0%            |
| 2028 Demographic Projections              |                  |                  |                  |
| Projected Population                      | 53,416           | 319,428          | 630,901          |
| Projected 5 Year Annual Growth Rate (Pop) | -0.6%            | -0.6%            | -0.5%            |