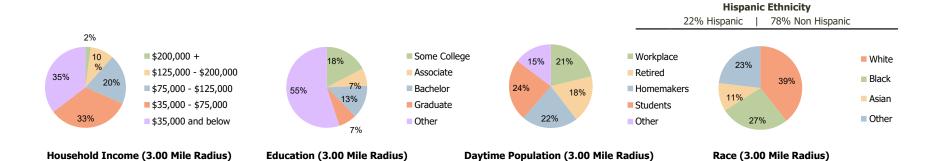

## **Demographic Summary Report**

2020 Census, 2023 Estimates & 2028 Projections Calculated using TAS Retrieval

| <b>Roosevelt Mall</b><br>Philadelphia, PA | 1.00 Mile Radius | 3.00 Mile Radius | 5.00 Mile Radius |
|-------------------------------------------|------------------|------------------|------------------|
| Current Year Demographics                 |                  |                  |                  |
| Current Population                        | 55,172           | 329,630          | 645,377          |
| Total Daytime Pop                         | 38,076           | 225,524          | 504,974          |
| Workplace Pop                             | 6,751            | 47,901           | 131,079          |
| Average Household Income                  | \$63,175         | \$66,447         | \$70,436         |
| Average Disposable Income                 | \$51,829         | \$53,733         | \$56,271         |
| Total Households                          | 18,361           | 119,833          | 238,922          |
| Median Home Value                         | \$236,948        | \$218,427        | \$223,627        |
| College (4+)                              | 18.5%            | 20.5%            | 22.9%            |
| Total Consumer Spending/Capita (Weekly)   | \$413            | \$414            | \$418            |
| Population per Household                  | 2.13             | 2.01             | 2.47             |
| % of Households with Children             | 37.2%            | 31.1%            | 29.0%            |
| 2028 Demographic Projections              |                  |                  |                  |
| Projected Population                      | 53,416           | 319,428          | 630,901          |
| Projected 5 Year Annual Growth Rate (Pop) | -0.6%            | -0.6%            | -0.5%            |