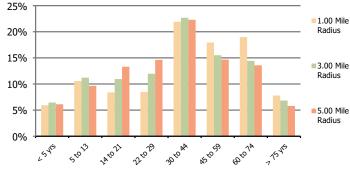

## **Demographic Summary Report**

2020 Census, 2023 Estimates & 2028 Projections Calculated using TAS Retrieval

**Roseville Center** Roseville, MN

1.00 Mile Radius

3.00 Mile Radius

5.00 Mile Radius

Population by Age Range