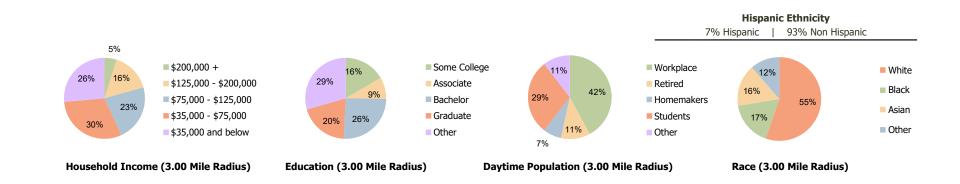

| Current Estimated Population                                                                            | 13,082        | 119,936        | 376,576        |
|---------------------------------------------------------------------------------------------------------|---------------|----------------|----------------|
| 5 2010 Census Population                                                                                | 11,549        | 110,541        | 293,516        |
| 2000 Census Population                                                                                  | 11,342        | 111,768        | 295,222        |
| Historical Annual Growth 2000 to 2010                                                                   | 0.2%          | -0.1%          | -0.1%          |
| Estimated Annual Growth 2010 to 2023                                                                    | 0.9%          | 0.6%           | 1.9%           |
| Projected Annual Growth 2023 to 2028                                                                    | 0.9%          | 1.3%           | 1.3%           |
| <u>.</u>                                                                                                |               |                |                |
| E Hispanic or Latino Population                                                                         | 4%            | 7%             | 7%             |
|                                                                                                         |               |                |                |
| Non Hispanic or Latino Population                                                                       | 96%           | 93%            | 93%            |
| White                                                                                                   | 96%<br>77.6%  | 93%<br>55.3%   | 93%<br>60.9%   |
| <ul> <li>Won Hispanic or Latino Population</li> <li>White</li> <li>Black or African American</li> </ul> |               |                |                |
| White<br>Black or African American                                                                      | 77.6%         | 55.3%          | 60.9%          |
| White                                                                                                   | 77.6%<br>7.9% | 55.3%<br>17.1% | 60.9%<br>13.8% |