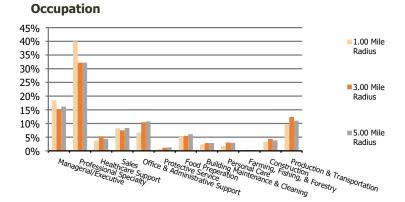

\$440            | \$439            |
| Population per Household                  | 2.13             | 2.01             | 2.47             |
| % of Households with Children             | 27.4%            | 26.1%            | 22.3%            |
| 2028 Demographic Projections              |                  |                  |                  |
| Projected Population                      | 13,654           | 128,085          | 402,191          |
| Projected 5 Year Annual Growth Rate (Pop) | 0.9%             | 1.3%             | 1.3%             |



## BRIXMOR

## **Demographic Summary Report**

2020 Census, 2023 Estimates & 2028 Projections Calculated using TAS Retrieval

**Roseville Center** Roseville, MN

1.00 Mile Radius

3.00 Mile Radius

5.00 Mile Radius

Population by Age Range





| Current Estimated Population                                                                            | 13,082        | 119,936        | 376,576        |
|---------------------------------------------------------------------------------------------------------|---------------|----------------|----------------|
| 5 2010 Census Population                                                                                | 11,549        | 110,541        | 293,516        |
| 2000 Census Population                                                                                  | 11,342        | 111,768        | 295,222        |
| Historical Annual Growth 2000 to 2010                                                                   | 0.2%          | -0.1%          | -0.1%          |
| Estima