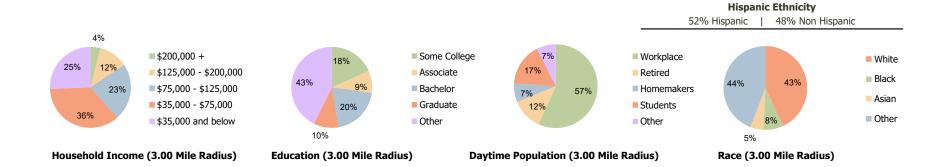

## **Demographic Summary Report**

2020 Census, 2023 Estimates & 2028 Projections Calculated using TAS Retrieval

| Ross Plaza<br>Tampa, FL                   | 1.00 Mile Radius | 3.00 Mile Radius | 5.00 Mile Radius |
|-------------------------------------------|------------------|------------------|------------------|
| urrent Year Demographics                  |                  |                  |                  |
| Current Population                        | 13,905           | 80,080           | 159,476          |
| Total Daytime Pop                         | 9,546            | 95,629           | 223,931          |
| Workplace Pop                             | 3,404            | 54,260           | 135,509          |
| Average Household Income                  | \$72,159         | \$80,328         | \$86,487         |
| Average Disposable Income                 | \$59,554         | \$65,573         | \$69,256         |
| Total Households                          | 5,372            | 31,660           | 63,454           |
| Median Home Value                         | \$349,975        | \$338,122        | \$368,006        |
| College (4+)                              | 23.2%            | 30.1%            | 33.2%            |
| Total Consumer Spending/Capita (Weekly)   | \$379            | \$385            | \$388            |
| Population per Household                  | 2.13             | 2.01             | 2.47             |
| % of Households with Children             | 28.4%            | 26.6%            | 27.9%            |
| 028 Demographic Projections               |                  |                  |                  |
| Projected Population                      | 12,658           | 74,097           | 149,531          |
| Projected 5 Year Annual Growth Rate (Pop) | -1.9%            | -1.5%            | -1.3%            |