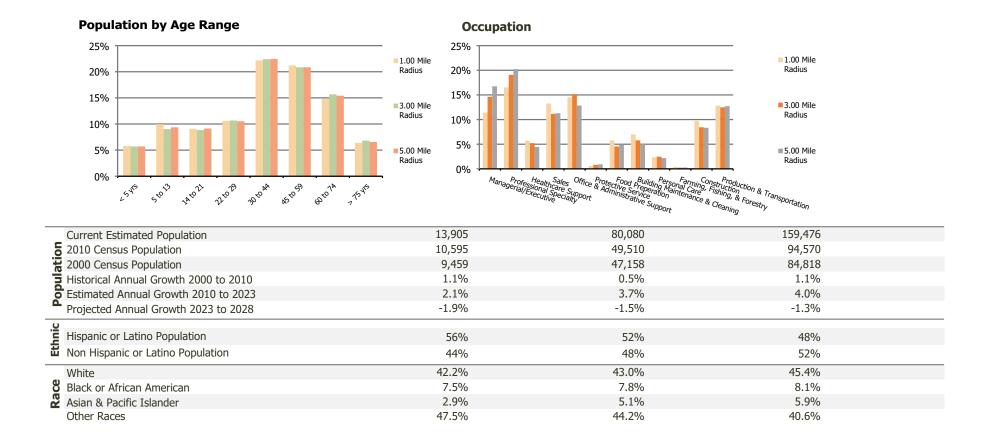

## **Demographic Summary Report**

2020 Census, 2023 Estimates & 2028 Projections Calculated using TAS Retrieval

| Ross Plaza<br>Tampa, FL                   | 1.00 Mile Radius | 3.00 Mile Radius | 5.00 Mile Radius |
|-------------------------------------------|------------------|------------------|------------------|
| urrent Year Demographics                  |                  |                  |                  |
| Current Population                        | 13,905           | 80,080           | 159,476          |
| Total Daytime Pop                         | 9,546            | 95,629           | 223,931          |
| Workplace Pop                             | 3,404            | 54,260           | 135,509          |
| Average Household Income                  | \$72,159         | \$80,328         | \$86,487         |
| Average Disposable Income                 | \$59,554         | \$65,573         | \$69,256         |
| Total Households                          | 5,372            | 31,660           | 63,454           |
| Median Home Value                         | \$349,975        | \$338,122        | \$368,006        |
| College (4+)                              | 23.2%            | 30.1%            | 33.2%            |
| Total Consumer Spending/Capita (Weekly)   | \$379            | \$385            | \$388            |
| Population per Household                  | 2.13             | 2.01             | 2.47             |
| % of Households with Children             | 28.4%            | 26.6%            | 27.9%            |
| 028 Demographic Projections               |                  |                  |                  |
| Projected Population                      | 12,658           | 74,097           | 149,531          |
| Projected 5 Year Annual Growth Rate (Pop) | -1.9%            | -1.5%            | -1.3%            |