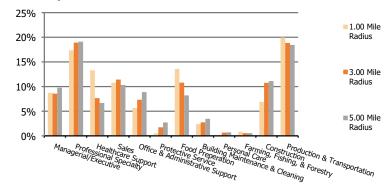

| \$362            | \$367            |  |
| Population per Household                  | 2.13             | 2.01             | 2.47             |  |
| % of Households with Children             | 20.6%            | 21.2%            | 20.6%            |  |
| 2028 Demographic Projections              |                  |                  |                  |  |
| Projected Population                      | 3,886            | 12,050           | 19,141           |  |
| Projected 5 Year Annual Growth Rate (Pop) | -0.5%            | -0.3%            | 0.0%             |  |



## BRIXMOR

## **Demographic Summary Report**

2020 Census, 2023 Estimates & 2028 Projections Calculated using TAS Retrieval

Roxboro Square Roxboro, NC

1.00 Mile Radius

3.00 Mile Radius

5.00 Mile Radius







| Current Estimated Population                                       | 3,993 | 12,224 | 19,156 |
|--------------------------------------------------------------------|-------|--------|--------|
| <b>5</b> 2010 Census Population                                    | 4,116 | 11,146 | 17,369 |
| 2000 Census Population                                             | 4,288 | 11,194 | 16,843 |
| Historical Annual Growth 2000 to 2010                              | -0.4% | 0.0%   | 0.3%   |
| Estimated Annual Growth 2010 to 2023                               | -0.2% | 0.7%   | 0.7%   |
| Projected Annual Growth 2023 to 2028                               | -0.5% | -0.3%  | 0.0%   |
| <u>.</u>                                                           |       |        |        |
| Hispanic or Latino P