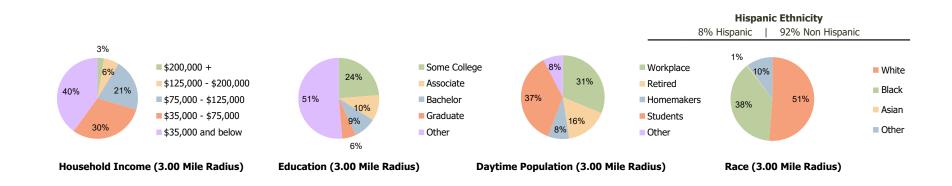

## **Demographic Summary Report**

2020 Census, 2023 Estimates & 2028 Projections Calculated using TAS Retrieval

Roxboro Square Roxboro, NC

1.00 Mile Radius

3.00 Mile Radius

5.00 Mile Radius

| Current Estimated Population                                       | 3,993 | 12,224 | 19,156 |
|--------------------------------------------------------------------|-------|--------|--------|
| <b>5</b> 2010 Census Population                                    | 4,116 | 11,146 | 17,369 |
| 2000 Census Population                                             | 4,288 | 11,194 | 16,843 |
| Historical Annual Growth 2000 to 2010                              | -0.4% | 0.0%   | 0.3%   |
| Estimated Annual Growth 2010 to 2023                               | -0.2% | 0.7%   | 0.7%   |
| Projected Annual Growth 2023 to 2028                               | -0.5% | -0.3%  | 0.0%   |
| <u>.</u>                                                           |       |        |        |
| Hispanic or Latino Population<br>Non Hispanic or Latino Population | 7%    | 8%     | 7%     |
| <b>d</b> Non Hispanic or Latino Population                         | 93%   | 92%    | 93%    |
| White                                                              | 45.6% | 51.3%  | 56.1%  |
| 🖁 Black or African American                                        | 44.0% | 38.2%  | 33.9%  |
| Asian & Pacific Islander                                           | 0.6%  | 0.4%   | 0.4%   |
| Other Races                                                        | 9.8%  | 10.1%  | 9.6%   |