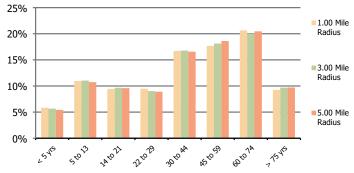

59            | \$362            | \$367            |  |
| Population per Household                  | 2.13             | 2.01             | 2.47             |  |
| % of Households with Children             | 20.6%            | 21.2%            | 20.6%            |  |
| 2028 Demographic Projections              |                  |                  |                  |  |
| Projected Population                      | 3,886            | 12,050           | 19,141           |  |
| Projected 5 Year Annual Growth Rate (Pop) | -0.5%            | -0.3%            | 0.0%             |  |



## BRIXMOR

## **Demographic Summary Report**

2020 Census, 2023 Estimates & 2028 Projections Calculated using TAS Retrieval

Roxboro Square Roxboro, NC

1.00 Mile Radius

3.00 Mile Radius

5.00 Mile Radius







| Current Estimated Population                                       | 3,993 | 12,224 | 19,156 |
|--------------------------------------------------------------------|-------|--------|--------|
| <b>5</b> 2010 Census Population                                    | 4,116 | 11,146 | 17,369 |
| 2000 Census Population                                             | 4,288 | 11,194 | 16,843 |
| Historical Annual Growth 2000 to 2010                              | -0.4% | 0.0%   | 0.3%   |
| Estimated Annual Growth 2010 to 2023                               | -0.2% | 0.7%   | 0.7%   |
| Projected Annual Growth 2023 to 2028                               | -0.5% | -0.3%  | 0.0%   |
| <u>.</u>                                                           |       |        |        |
| Hispanic or Latino