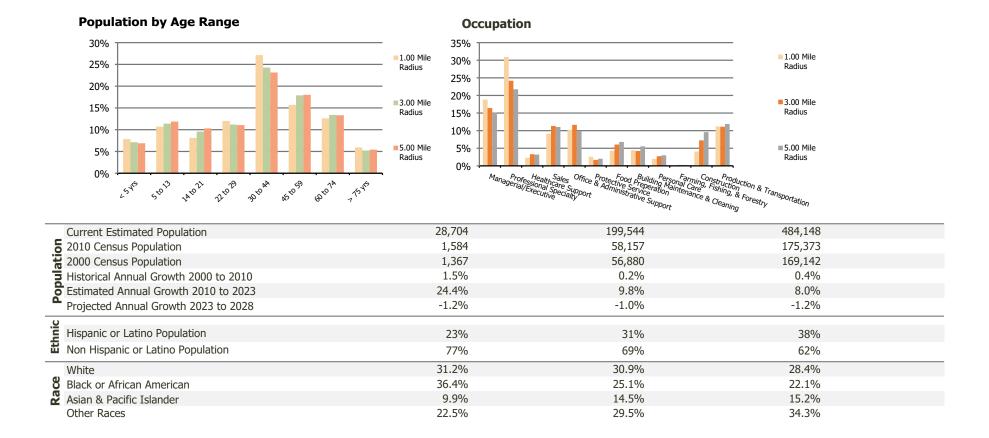

## **Demographic Summary Report**

2020 Census, 2023 Estimates & 2028 Projections Calculated using TAS Retrieval

| Royal Oaks Village<br>Houston, TX         | 1.00 Mile Radius | 3.00 Mile Radius | 5.00 Mile Radius |
|-------------------------------------------|------------------|------------------|------------------|
| urrent Year Demographics                  |                  |                  |                  |
| Current Population                        | 28,704           | 199,544          | 484,148          |
| Total Daytime Pop                         | 24,602           | 203,063          | 490,591          |
| Workplace Pop                             | 12,699           | 91,443           | 211,349          |
| Average Household Income                  | \$85,808         | \$88,477         | \$86,538         |
| Average Disposable Income                 | \$69,148         | \$68,267         | \$66,112         |
| Total Households                          | 13,114           | 82,059           | 187,864          |
| Median Home Value                         | \$417,135        | \$332,060        | \$281,229        |
| College (4+)                              | 48.6%            | 43.2%            | 38.1%            |
| Total Consumer Spending/Capita (Weekly)   | \$385            | \$382            | \$380            |
| Population per Household                  | 2.13             | 2.01             | 2.47             |
| % of Households with Children             | 25.1%            | 29.3%            | 30.5%            |
| 028 Demographic Projections               |                  |                  |                  |
| Projected Population                      | 27,012           | 189,576          | 455,387          |
| Projected 5 Year Annual Growth Rate (Pop) | -1.2%            | -1.0%            | -1.2%            |