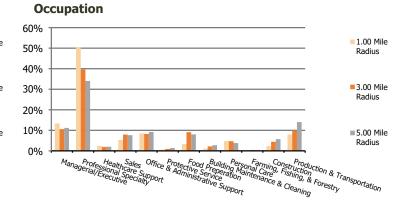

## **Demographic Summary Report**

2020 Census, 2023 Estimates & 2028 Projections Calculated using TAS Retrieval

Sagamore Park Centre West Lafayette, IN

1.00 Mile Radius

3.00 Mile Radius

5.00 Mile Radius

Population by Age Range