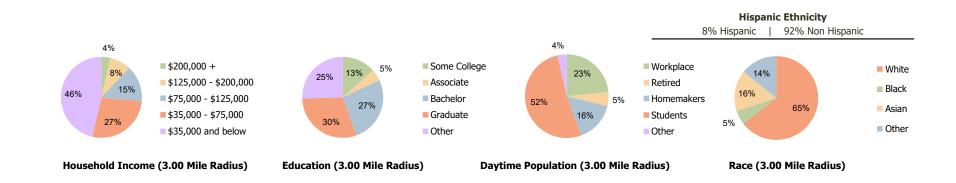

| Current Estimated Population                                       | 11,222 | 76,603 | 117,789 |
|--------------------------------------------------------------------|--------|--------|---------|
| 5 2010 Census Population                                           | 9,402  | 38,033 | 74,010  |
| 2000 Census Population                                             | 9,347  | 38,116 | 74,427  |
| Historical Annual Growth 2000 to 2010                              | 0.1%   | 0.0%   | -0.1%   |
| Estimated Annual Growth 2010 to 2023                               | 1.3%   | 5.4%   | 3.6%    |
| Projected Annual Growth 2023 to 2028                               | 0.8%   | 0.8%   | 0.7%    |
| U                                                                  |        |        |         |
| Hispanic or Latino Population<br>Non Hispanic or Latino Population | 5%     | 8%     | 9%      |
| Non Hispanic or Latino Population                                  | 95%    | 92%    | 91%     |
| White                                                              | 61.1%  | 64.5%  | 68.5%   |
| 🖁 Black or African American                                        | 5.0%   | 5.5%   | 6.5%    |
| Asian & Pacific Islander                                           | 24.8%  | 15.8%  | 10.9%   |
| Other Races                                                        | 9.1%   | 14.2%  | 14.1%   |
|                                                                    |        |        |         |