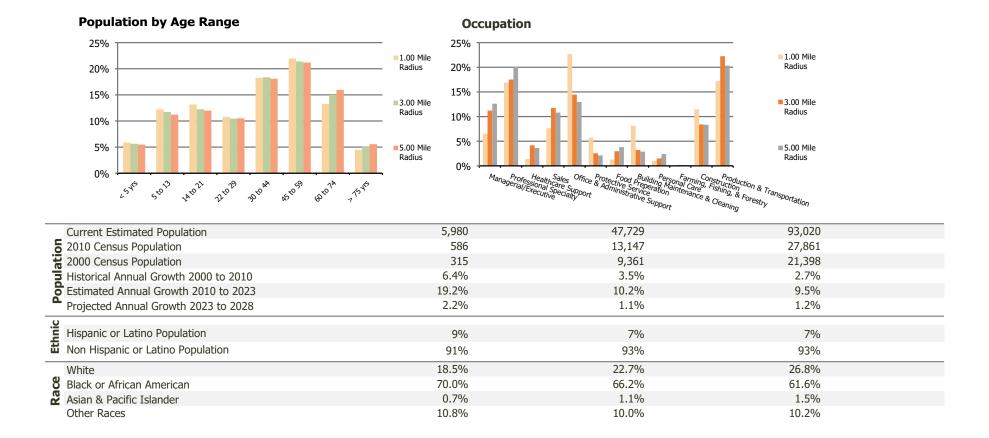

## **Demographic Summary Report**

2020 Census, 2023 Estimates & 2028 Projections Calculated using TAS Retrieval

| <b>Salem Road Station</b> Covington, GA   | 1.00 Mile Radius | 3.00 Mile Radius | 5.00 Mile Radius |
|-------------------------------------------|------------------|------------------|------------------|
| rrent Year Demographics                   |                  |                  |                  |
| Current Population                        | 5,980            | 47,729           | 93,020           |
| Total Daytime Pop                         | 4,441            | 30,392           | 60,308           |
| Workplace Pop                             | 653              | 4,566            | 12,476           |
| Average Household Income                  | \$68,624         | \$70,816         | \$74,890         |
| Average Disposable Income                 | \$53,935         | \$58,814         | \$61,830         |
| Total Households                          | 1,952            | 16,418           | 32,450           |
| Median Home Value                         | \$254,072        | \$243,800        | \$245,992        |
| College (4+)                              | 20.7%            | 22.4%            | 23.9%            |
| Total Consumer Spending/Capita (Weekly)   | \$380            | \$384            | \$388            |
| Population per Household                  | 2.13             | 2.01             | 2.47             |
| % of Households with Children             | 32.9%            | 34.3%            | 32.9%            |
| 28 Demographic Projections                |                  |                  |                  |
| Projected Population                      | 6,671            | 50,328           | 98,787           |
| Projected 5 Year Annual Growth Rate (Pop) | 2.2%             | 1.1%             | 1.2%             |