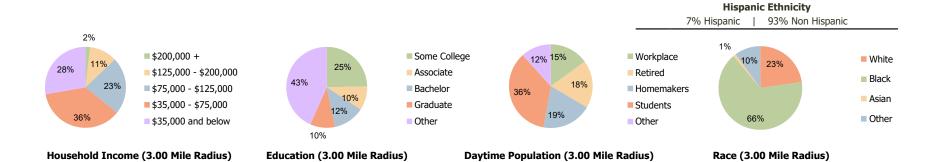

## **Demographic Summary Report**

2020 Census, 2023 Estimates & 2028 Projections Calculated using TAS Retrieval

| <b>Salem Road Station</b> Covington, GA   | 1.00 Mile Radius | 3.00 Mile Radius | 5.00 Mile Radius |
|-------------------------------------------|------------------|------------------|------------------|
| rrent Year Demographics                   |                  |                  |                  |
| Current Population                        | 5,980            | 47,729           | 93,020           |
| Total Daytime Pop                         | 4,441            | 30,392           | 60,308           |
| Workplace Pop                             | 653              | 4,566            | 12,476           |
| Average Household Income                  | \$68,624         | \$70,816         | \$74,890         |
| Average Disposable Income                 | \$53,935         | \$58,814         | \$61,830         |
| Total Households                          | 1,952            | 16,418           | 32,450           |
| Median Home Value                         | \$254,072        | \$243,800        | \$245,992        |
| College (4+)                              | 20.7%            | 22.4%            | 23.9%            |
| Total Consumer Spending/Capita (Weekly)   | \$380            | \$384            | \$388            |
| Population per Household                  | 2.13             | 2.01             | 2.47             |
| % of Households with Children             | 32.9%            | 34.3%            | 32.9%            |
| 28 Demographic Projections                |                  |                  |                  |
| Projected Population                      | 6,671            | 50,328           | 98,787           |
| Projected 5 Year Annual Growth Rate (Pop) | 2.2%             | 1.1%             | 1.2%             |