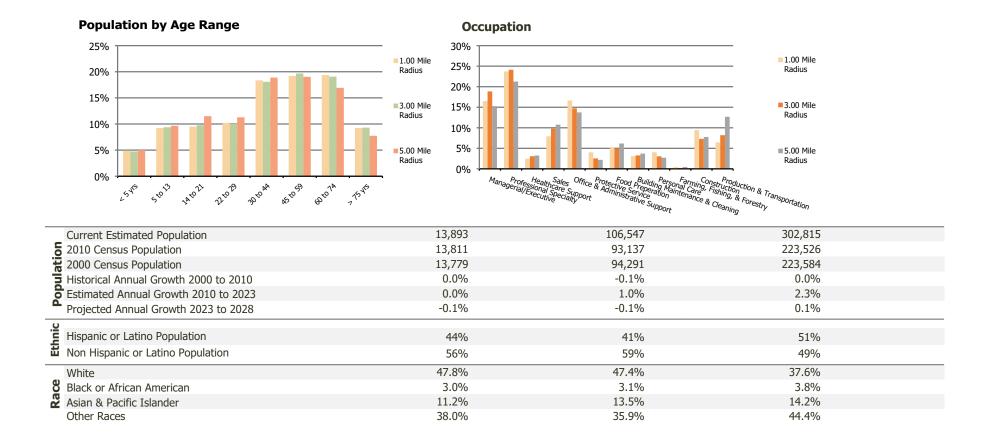

## **Demographic Summary Report**

**Hispanic Ethnicity** 

2020 Census, 2023 Estimates & 2028 Projections Calculated using TAS Retrieval

| San Dimas Plaza<br>San Dimas, CA          | 1.00 Mile Radius | 3.00 Mile Radius | 5.00 Mile Radius |
|-------------------------------------------|------------------|------------------|------------------|
| urrent Year Demographics                  |                  |                  |                  |
| Current Population                        | 13,893           | 106,547          | 302,815          |
| Total Daytime Pop                         | 21,601           | 106,006          | 400,721          |
| Workplace Pop                             | 10,376           | 37,505           | 108,106          |
| Average Household Income                  | \$99,186         | \$115,704        | \$106,181        |
| Average Disposable Income                 | \$81,724         | \$91,094         | \$83,734         |
| Total Households                          | 4,903            | 37,163           | 97,099           |
| Median Home Value                         | \$706,666        | \$835,501        | \$791,238        |
| College (4+)                              | 29.6%            | 35.7%            | 30.6%            |
| Total Consumer Spending/Capita (Weekly)   | \$448            | \$457            | \$444            |
| Population per Household                  | 2.13             | 2.01             | 2.47             |
| % of Households with Children             | 27.3%            | 28.3%            | 28.2%            |
| 028 Demographic Projections               |                  |                  |                  |
| Projected Population                      | 13,847           | 105,919          | 303,854          |
| Projected 5 Year Annual Growth Rate (Pop) | -0.1%            | -0.1%            | 0.1%             |