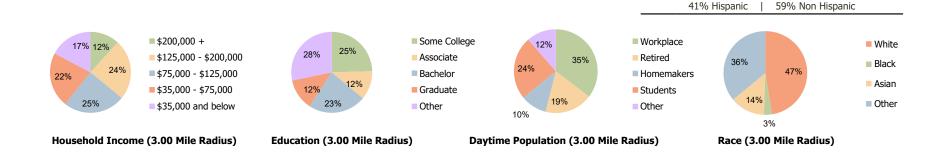

## **Demographic Summary Report**

**Hispanic Ethnicity** 

2020 Census, 2023 Estimates & 2028 Projections Calculated using TAS Retrieval

| San Dimas Plaza<br>San Dimas, CA          | 1.00 Mile Radius | 3.00 Mile Radius | 5.00 Mile Radius |
|-------------------------------------------|------------------|------------------|------------------|
| urrent Year Demographics                  |                  |                  |                  |
| Current Population                        | 13,893           | 106,547          | 302,815          |
| Total Daytime Pop                         | 21,601           | 106,006          | 400,721          |
| Workplace Pop                             | 10,376           | 37,505           | 108,106          |
| Average Household Income                  | \$99,186         | \$115,704        | \$106,181        |
| Average Disposable Income                 | \$81,724         | \$91,094         | \$83,734         |
| Total Households                          | 4,903            | 37,163           | 97,099           |
| Median Home Value                         | \$706,666        | \$835,501        | \$791,238        |
| College (4+)                              | 29.6%            | 35.7%            | 30.6%            |
| Total Consumer Spending/Capita (Weekly)   | \$448            | \$457            | \$444            |
| Population per Household                  | 2.13             | 2.01             | 2.47             |
| % of Households with Children             | 27.3%            | 28.3%            | 28.2%            |
| 028 Demographic Projections               |                  |                  |                  |
| Projected Population                      | 13,847           | 105,919          | 303,854          |
| Projected 5 Year Annual Growth Rate (Pop) | -0.1%            | -0.1%            | 0.1%             |