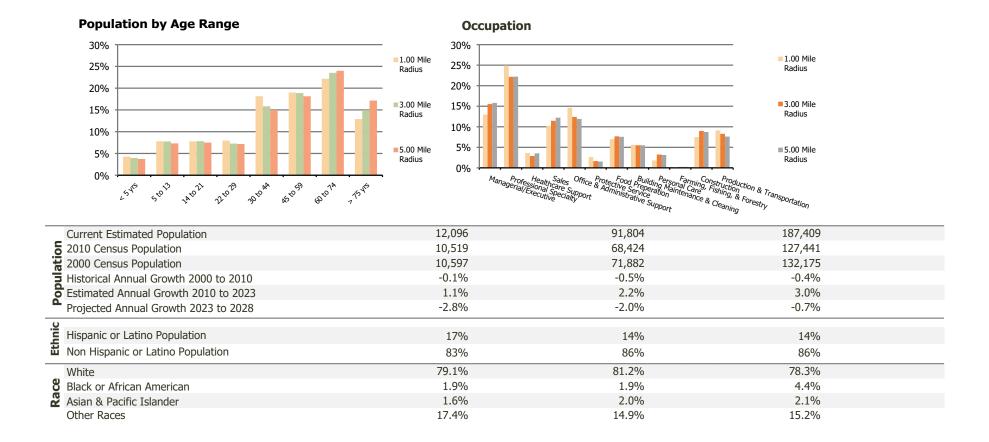

## **Demographic Summary Report**

2020 Census, 2023 Estimates & 2028 Projections Calculated using TAS Retrieval

| <b>Sarasota Village</b><br>Sarasota, FL   | 1.00 Mile Radius | 3.00 Mile Radius | 5.00 Mile Radius |
|-------------------------------------------|------------------|------------------|------------------|
| urrent Year Demographics                  |                  |                  |                  |
| Current Population                        | 12,096           | 91,804           | 187,409          |
| Total Daytime Pop                         | 11,527           | 98,077           | 203,902          |
| Workplace Pop                             | 4,606            | 40,644           | 85,378           |
| Average Household Income                  | \$79,055         | \$90,846         | \$99,283         |
| Average Disposable Income                 | \$65,267         | \$71,186         | \$75,801         |
| Total Households                          | 5,648            | 41,144           | 85,568           |
| Median Home Value                         | \$393,878        | \$429,659        | \$458,976        |
| College (4+)                              | 32.5%            | 34.2%            | 38.0%            |
| Total Consumer Spending/Capita (Weekly)   | \$399            | \$404            | \$408            |
| Population per Household                  | 2.13             | 2.01             | 2.47             |
| % of Households with Children             | 16.8%            | 19.0%            | 16.9%            |
| 028 Demographic Projections               |                  |                  |                  |
| Projected Population                      | 10,518           | 82,986           | 180,606          |
| Projected 5 Year Annual Growth Rate (Pop) | -2.8%            | -2.0%            | -0.7%            |