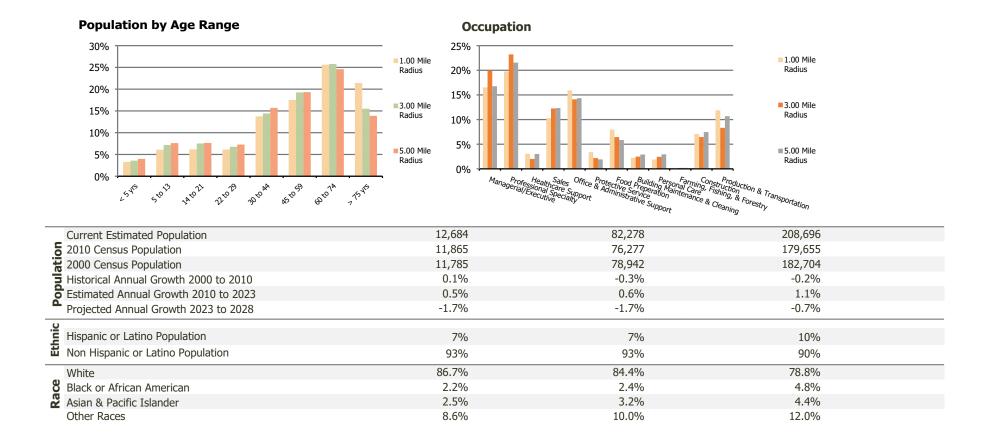

## **Demographic Summary Report**

2020 Census, 2023 Estimates & 2028 Projections Calculated using TAS Retrieval

| <b>Seminole Plaza</b><br>Seminole, FL     | 1.00 Mile Radius | 3.00 Mile Radius | 5.00 Mile Radius |
|-------------------------------------------|------------------|------------------|------------------|
| urrent Year Demographics                  |                  |                  |                  |
| Current Population                        | 12,684           | 82,278           | 208,696          |
| Total Daytime Pop                         | 11,121           | 73,920           | 223,217          |
| Workplace Pop                             | 3,685            | 18,895           | 64,010           |
| Average Household Income                  | \$71,896         | \$87,746         | \$81,121         |
| Average Disposable Income                 | \$61,070         | \$71,761         | \$67,122         |
| Total Households                          | 6,620            | 38,180           | 95,195           |
| Median Home Value                         | \$338,753        | \$376,511        | \$347,277        |
| College (4+)                              | 28.1%            | 32.7%            | 28.9%            |
| Total Consumer Spending/Capita (Weekly)   | \$390            | \$400            | \$393            |
| Population per Household                  | 2.13             | 2.01             | 2.47             |
| % of Households with Children             | 14.8%            | 16.4%            | 17.3%            |
| 028 Demographic Projections               |                  |                  |                  |
| Projected Population                      | 11,622           | 75,379           | 201,401          |
| Projected 5 Year Annual Growth Rate (Pop) | -1.7%            | -1.7%            | -0.7%            |