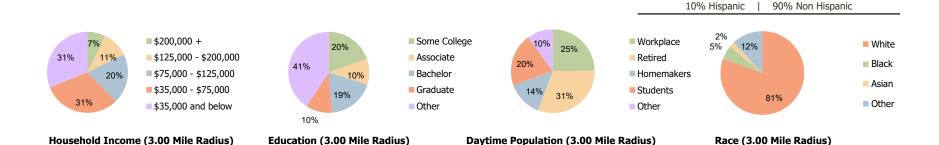

## **Demographic Summary Report**

**Hispanic Ethnicity** 

2020 Census, 2023 Estimates & 2028 Projections Calculated using TAS Retrieval

| Shoppes at Tarpon                         | 4 00 14"   D.    | 2 22 14"         | - 00 W D W       |
|-------------------------------------------|------------------|------------------|------------------|
| Tarpon Springs, FL                        | 1.00 Mile Radius | 3.00 Mile Radius | 5.00 Mile Radius |
| urrent Year Demographics                  |                  |                  |                  |
| Current Population                        | 8,209            | 55,022           | 138,281          |
| Total Daytime Pop                         | 9,534            | 48,617           | 117,603          |
| Workplace Pop                             | 4,038            | 12,045           | 26,534           |
| Average Household Income                  | \$67,209         | \$90,613         | \$83,871         |
| Average Disposable Income                 | \$53,486         | \$67,393         | \$66,171         |
| Total Households                          | 4,030            | 24,389           | 59,612           |
| Median Home Value                         | \$262,129        | \$347,259        | \$355,962        |
| College (4+)                              | 22.4%            | 29.2%            | 28.5%            |
| Total Consumer Spending/Capita (Weekly)   | \$375            | \$391            | \$393            |
| Population per Household                  | 2.13             | 2.01             | 2.47             |
| % of Households with Children             | 12.7%            | 18.1%            | 19.7%            |
| 028 Demographic Projections               |                  |                  |                  |
| Projected Population                      | 9,210            | 56,290           | 137,019          |
| Projected 5 Year Annual Growth Rate (Pop) | 2.3%             | 0.5%             | -0.2%            |