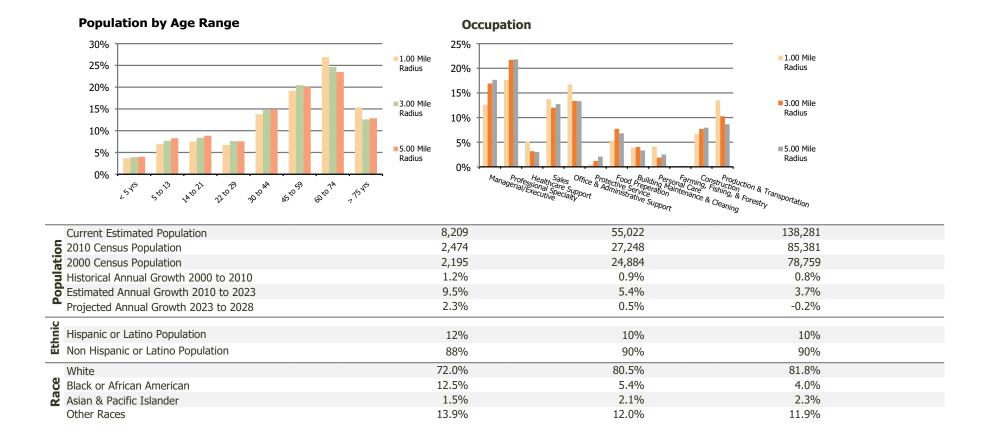

## **Demographic Summary Report**

**Hispanic Ethnicity** 

2020 Census, 2023 Estimates & 2028 Projections Calculated using TAS Retrieval

| Shoppes at Tarpon                         | 4 00 14"   D.    | 2 22 14"         | - 00 W D W       |
|-------------------------------------------|------------------|------------------|------------------|
| Tarpon Springs, FL                        | 1.00 Mile Radius | 3.00 Mile Radius | 5.00 Mile Radius |
| urrent Year Demographics                  |                  |                  |                  |
| Current Population                        | 8,209            | 55,022           | 138,281          |
| Total Daytime Pop                         | 9,534            | 48,617           | 117,603          |
| Workplace Pop                             | 4,038            | 12,045           | 26,534           |
| Average Household Income                  | \$67,209         | \$90,613         | \$83,871         |
| Average Disposable Income                 | \$53,486         | \$67,393         | \$66,171         |
| Total Households                          | 4,030            | 24,389           | 59,612           |
| Median Home Value                         | \$262,129        | \$347,259        | \$355,962        |
| College (4+)                              | 22.4%            | 29.2%            | 28.5%            |
| Total Consumer Spending/Capita (Weekly)   | \$375            | \$391            | \$393            |
| Population per Household                  | 2.13             | 2.01             | 2.47             |
| % of Households with Children             | 12.7%            | 18.1%            | 19.7%            |
| 028 Demographic Projections               |                  |                  |                  |
| Projected Population                      | 9,210            | 56,290           | 137,019          |
| Projected 5 Year Annual Growth Rate (Pop) | 2.3%             | 0.5%             | -0.2%            |