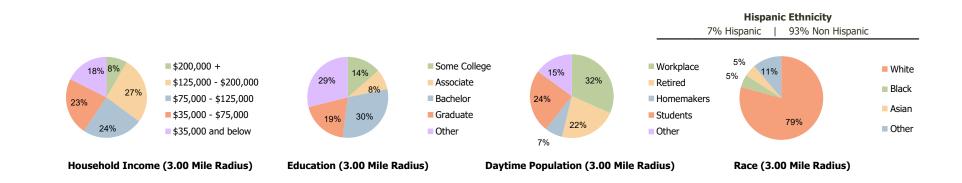

Population by Age Range

| Current Estimated Population          | 9,731 | 45,456 | 90,056 |
|---------------------------------------|-------|--------|--------|
| 5 2010 Census Population              | 3,705 | 26,625 | 57,338 |
| 2000 Census Population                | 3,612 | 23,732 | 48,876 |
| Historical Annual Growth 2000 to 2010 | 0.3%  | 1.2%   | 1.6%   |
| Estimated Annual Growth 2010 to 2023  | 7.6%  | 4.1%   | 3.5%   |
| Projected Annual Growth 2023 to 2028  | 3.2%  | 1.4%   | 1.3%   |
| <u>.</u>                              |       |        |        |
| Hispanic or Latino Population         | 6%    | 7%     | 5%     |
| Non Hispanic or Latino Population     | 94%   | 93%    | 95%    |
| White                                 | 79.4% | 79.2%  | 79.1%  |
| 🖁 Black or African American           | 5.0%  | 4.9%   | 4.2%   |
| Asian & Pacific Islander              | 3.9%  | 4.7%   | 7.5%   |
| Other Races                           | 11.6% | 11.2%  | 9.3%   |
|                                       |       |        |        |