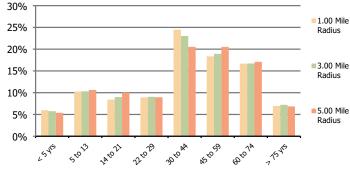

Population by Age Range

| Current Estimated Population          | 9,731 | 45,456 | 90,056 |
|---------------------------------------|-------|--------|--------|
| 5 2010 Census Population              | 3,705 | 26,625 | 57,338 |
| 2000 Census Population                | 3,612 | 23,732 | 48,876 |
| Historical Annual Growth 2000 to 2010 | 0.3%  | 1.2%   | 1.6%   |
| Estimated Annual Growth 2010 to 2023  | 7.6%  | 4.1%   | 3.5%   |
| Projected Annual Growth 2023 to 2028  | 3.2%  | 1.4%   | 1.3%   |
| <u>.</u>                              |       |        |        |
| Hispanic or Latino Population         | 6%    | 7%     | 5%     |
| Non Hispanic or Latino Population     | 94%   | 93%    | 95%    |
| White                                 | 79.4% | 79.2%  | 79.1%  |
| 🖁 Black or African American           | 5.0%  | 4.9%   | 4.2%   |
| Asian & Pacific Islander              | 3.9%  | 4.7%   | 7.5%   |
| Other Races                           | 11.6% | 11.2%  | 9.3%   |
|                                       |       |        |        |