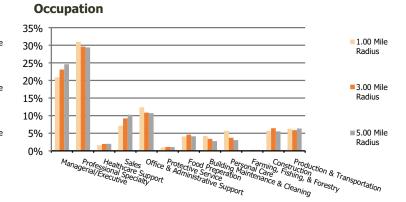

## Demographic Summary Report

2020 Census, 2023 Estimates & 2028 Projections Calculated using TAS Retrieval

| <b>Shoppes at Valley Forge</b><br>Phoenixville, PA | 1.00 Mile Radius | 3.00 Mile Radius | 5.00 Mile Radius |
|----------------------------------------------------|------------------|------------------|------------------|
| Current Year Demographics                          |                  |                  |                  |
| Current Population                                 | 9,731            | 45,456           | 90,056           |
| Total Daytime Pop                                  | 7,194            | 32,727           | 71,332           |
| Workplace Pop                                      | 2,484            | 10,341           | 26,742           |
| Average Household Income                           | \$111,948        | \$116,034        | \$135,569        |
| Average Disposable Income                          | \$86,441         | \$87,463         | \$95,490         |
| Total Households                                   | 4,307            | 19,084           | 35,608           |
| Median Home Value                                  | \$368,841        | \$399,028        | \$456,738        |
| College (4+)                                       | 55.2%            | 49.4%            | 53.0%            |
| Total Consumer Spending/Capita (Weekly)            | \$437            | \$439            | \$449            |
| Population per Household                           | 2.13             | 2.01             | 2.47             |
| % of Households with Children                      | 24.4%            | 26.8%            | 30.6%            |
| 2028 Demographic Projections                       |                  |                  |                  |
| Projected Population                               | 11,396           | 48,642           | 96,296           |
| Projected 5 Year Annual Growth Rate (Pop)          | 3.2%             | 1.4%             | 1.3%             |