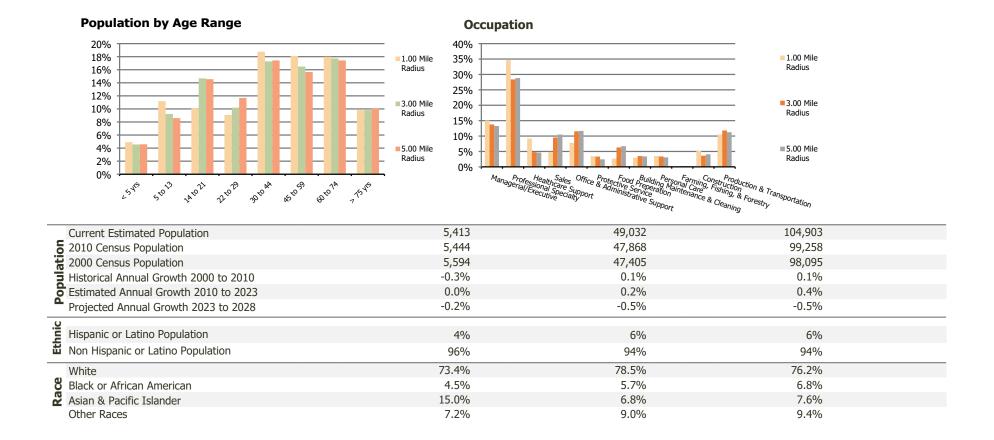

## **Demographic Summary Report**

2020 Census, 2023 Estimates & 2028 Projections Calculated using TAS Retrieval

| Shoppes at Vestal<br>Vestal, NY           | 1.00 Mile Radius | 3.00 Mile Radius | 5.00 Mile Radius |
|-------------------------------------------|------------------|------------------|------------------|
| Current Year Demographics                 |                  |                  |                  |
| Current Population                        | 5,413            | 49,032           | 104,903          |
| Total Daytime Pop                         | 7,004            | 75,968           | 124,443          |
| Workplace Pop                             | 3,336            | 21,753           | 38,512           |
| Average Household Income                  | \$87,695         | \$76,985         | \$75,376         |
| Average Disposable Income                 | \$63,803         | \$58,370         | \$57,308         |
| Total Households                          | 2,254            | 19,730           | 42,621           |
| Median Home Value                         | \$199,422        | \$161,088        | \$160,505        |
| College (4+)                              | 44.5%            | 34.2%            | 34.8%            |
| Total Consumer Spending/Capita (Weekly)   | \$389            | \$382            | \$378            |
| Population per Household                  | 2.13             | 2.01             | 2.47             |
| % of Households with Children             | 23.8%            | 21.6%            | 19.2%            |
| 2028 Demographic Projections              |                  |                  |                  |
| Projected Population                      | 5,368            | 47,707           | 102,091          |
| Projected 5 Year Annual Growth Rate (Pop) | -0.2%            | -0.5%            | -0.5%            |