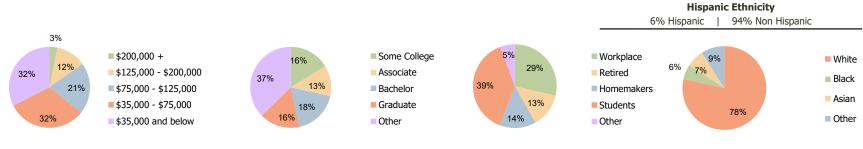

Household Income (3.00 Mile Radius)

Education (3.00 Mile Radius)

**Daytime Population (3.00 Mile Radius)** 

Race (3.00 Mile Radius)