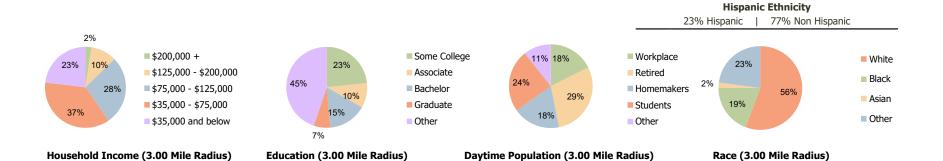

## **Demographic Summary Report**

2020 Census, 2023 Estimates & 2028 Projections Calculated using TAS Retrieval

| <b>Shoppes of Victoria Square</b> Port St. Lucie, FL | 1.00 Mile Radius | 3.00 Mile Radius | 5.00 Mile Radius |  |
|------------------------------------------------------|------------------|------------------|------------------|--|
| Current Year Demographics                            |                  |                  |                  |  |
| Current Population                                   | 11,084           | 91,999           | 208,611          |  |
| Total Daytime Pop                                    | 7,290            | 53,237           | 151,469          |  |
| Workplace Pop                                        | 2,259            | 9,367            | 37,363           |  |
| Average Household Income                             | \$77,145         | \$76,463         | \$79,469         |  |
| Average Disposable Income                            | \$64,941         | \$64,650         | \$66,484         |  |
| Total Households                                     | 3,808            | 32,466           | 78,570           |  |
| Median Home Value                                    | \$331,624        | \$330,011        | \$345,887        |  |
| College (4+)                                         | 17.6%            | 21.9%            | 23.1%            |  |
| Total Consumer Spending/Capita (Weekly)              | \$407            | \$408            | \$410            |  |
| Population per Household                             | 2.13             | 2.01             | 2.47             |  |
| % of Households with Children                        | 26.6%            | 28.5%            | 26.4%            |  |
| 2028 Demographic Projections                         |                  |                  |                  |  |
| Projected Population                                 | 13,205           | 106,540          | 236,028          |  |
| Projected 5 Year Annual Growth Rate (Pop)            | 3.6%             | 3.0%             | 2.5%             |  |