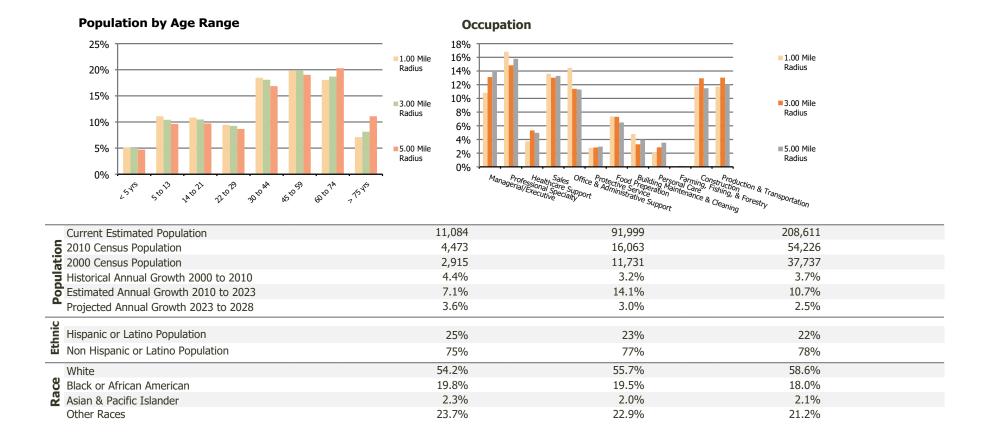

## **Demographic Summary Report**

2020 Census, 2023 Estimates & 2028 Projections Calculated using TAS Retrieval

| <b>Shoppes of Victoria Square</b> Port St. Lucie, FL | 1.00 Mile Radius | 3.00 Mile Radius | 5.00 Mile Radius |  |
|------------------------------------------------------|------------------|------------------|------------------|--|
| Current Year Demographics                            |                  |                  |                  |  |
| Current Population                                   | 11,084           | 91,999           | 208,611          |  |
| Total Daytime Pop                                    | 7,290            | 53,237           | 151,469          |  |
| Workplace Pop                                        | 2,259            | 9,367            | 37,363           |  |
| Average Household Income                             | \$77,145         | \$76,463         | \$79,469         |  |
| Average Disposable Income                            | \$64,941         | \$64,650         | \$66,484         |  |
| Total Households                                     | 3,808            | 32,466           | 78,570           |  |
| Median Home Value                                    | \$331,624        | \$330,011        | \$345,887        |  |
| College (4+)                                         | 17.6%            | 21.9%            | 23.1%            |  |
| Total Consumer Spending/Capita (Weekly)              | \$407            | \$408            | \$410            |  |
| Population per Household                             | 2.13             | 2.01             | 2.47             |  |
| % of Households with Children                        | 26.6%            | 28.5%            | 26.4%            |  |
| 2028 Demographic Projections                         |                  |                  |                  |  |
| Projected Population                                 | 13,205           | 106,540          | 236,028          |  |
| Projected 5 Year Annual Growth Rate (Pop)            | 3.6%             | 3.0%             | 2.5%             |  |