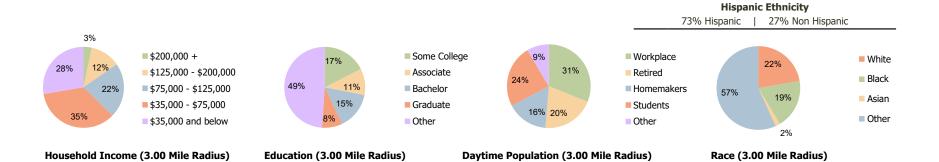

23,478        | \$422,287        | \$406,608        |  |
| College (4+)                              | 24.1%            | 23.0%            | 23.0%            |  |
| Total Consumer Spending/Capita (Weekly)   | \$409            | \$415            | \$413            |  |
| Population per Household                  | 2.13             | 2.01             | 2.47             |  |
| % of Households with Children             | 32.4%            | 31.4%            | 30.0%            |  |
| 028 Demographic Projections               |                  |                  |                  |  |
| Projected Population                      | 27,794           | 169,929          | 488,631          |  |
| Projected 5 Year Annual Growth Rate (Pop) | -0.6%            | 0.2%             | 0.7%             |  |





## **Demographic Summary Report**

2020 Census, 2023 Estimates & 2028 Projections Calculated using TAS Retrieval

| Shops at Palm Lakes | 1.00 Mile Radius | 3.00 Mile Radius | 5.00 Mile Radius |  |
|---------------------|------------------|------------------|------------------|--|
| Miami, FL           | 1.00 Mile Radius | 5.00 Mile Radius | 5.00 Mile Radius |  |