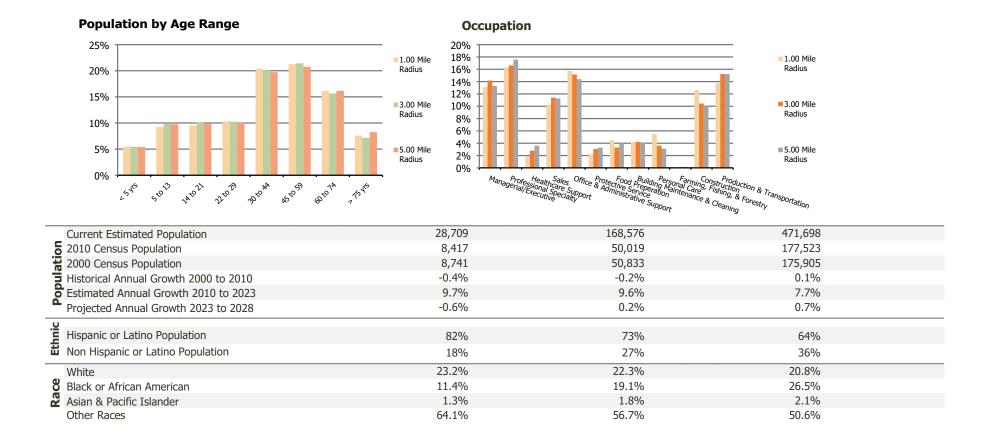

## **Demographic Summary Report**

2020 Census, 2023 Estimates & 2028 Projections Calculated using TAS Retrieval

| <b>Shops at Palm Lakes</b><br>Miami, FL   | 1.00 Mile Radius | 3.00 Mile Radius | 5.00 Mile Radius |  |
|-------------------------------------------|------------------|------------------|------------------|--|
| urrent Year Demographics                  |                  |                  |                  |  |
| Current Population                        | 28,709           | 168,576          | 471,698          |  |
| Total Daytime Pop                         | 21,452           | 127,137          | 378,628          |  |
| Workplace Pop                             | 5,036            | 39,548           | 129,155          |  |
| Average Household Income                  | \$65,867         | \$75,145         | \$70,496         |  |
| Average Disposable Income                 | \$57,956         | \$64,068         | \$60,338         |  |
| Total Households                          | 9,300            | 54,785           | 157,790          |  |
| Median Home Value                         | \$423,478        | \$422,287        | \$406,608        |  |
| College (4+)                              | 24.1%            | 23.0%            | 23.0%            |  |
| Total Consumer Spending/Capita (Weekly)   | \$409            | \$415            | \$413            |  |
| Population per Household                  | 2.13             | 2.01             | 2.47             |  |
| % of Households with Children             | 32.4%            | 31.4%            | 30.0%            |  |
| 028 Demographic Projections               |                  |                  |                  |  |
| Projected Population                      | 27,794           | 169,929          | 488,631          |  |
| Projected 5 Year Annual Growth Rate (Pop) | -0.6%            | 0.2%             | 0.7%             |  |