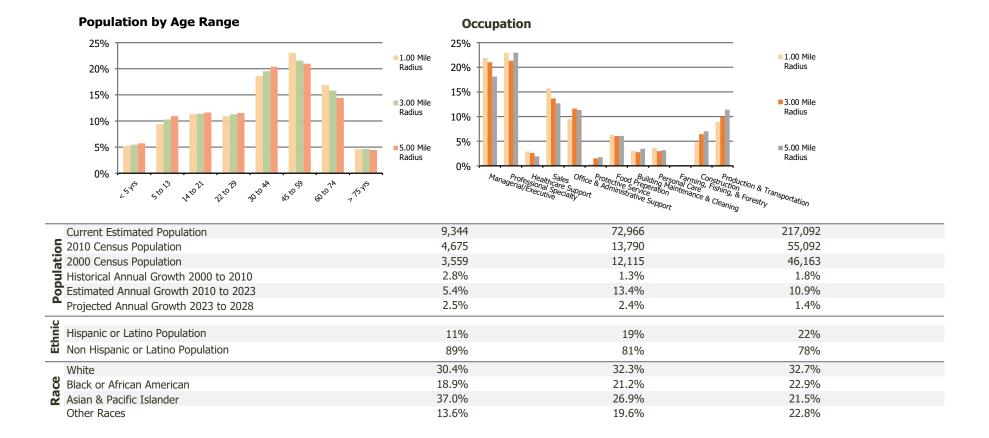

## **Demographic Summary Report**

2020 Census, 2023 Estimates & 2028 Projections Calculated using TAS Retrieval

| Shops of Huntcrest<br>Lawrenceville, GA   | 1.00 Mile Radius | 3.00 Mile Radius | 5.00 Mile Radius |
|-------------------------------------------|------------------|------------------|------------------|
| urrent Year Demographics                  |                  |                  |                  |
| Current Population                        | 9,344            | 72,966           | 217,092          |
| Total Daytime Pop                         | 10,335           | 85,123           | 213,896          |
| Workplace Pop                             | 3,670            | 31,300           | 84,920           |
| Average Household Income                  | \$116,822        | \$108,894        | \$97,078         |
| Average Disposable Income                 | \$84,070         | \$79,790         | \$75,386         |
| Total Households                          | 3,217            | 25,403           | 75,423           |
| Median Home Value                         | \$444,265        | \$406,174        | \$387,819        |
| College (4+)                              | 48.8%            | 45.4%            | 42.6%            |
| Total Consumer Spending/Capita (Weekly)   | \$412            | \$402            | \$396            |
| Population per Household                  | 2.13             | 2.01             | 2.47             |
| % of Households with Children             | 42.1%            | 36.8%            | 36.5%            |
| 028 Demographic Projections               |                  |                  |                  |
| Projected Population                      | 10,579           | 82,022           | 232,858          |
| Projected 5 Year Annual Growth Rate (Pop) | 2.5%             | 2.4%             | 1.4%             |