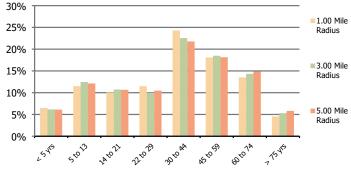

Population by Age Range

| Current Estimated Population                                       | 4,702  | 24,415 | 52,065 |
|--------------------------------------------------------------------|--------|--------|--------|
| 5 2010 Census Population                                           | 0      | 2,585  | 8,854  |
| 2000 Census Population                                             | 0      | 2,657  | 8,414  |
| Historical Annual Growth 2000 to 2010                              | 0.0%   | -0.3%  | 0.5%   |
| Estimated Annual Growth 2010 to 2023                               | 0.0%   | 18.5%  | 14.3%  |
| Projected Annual Growth 2023 to 2028                               | 1.6%   | 1.6%   | 1.2%   |
| <u></u>                                                            |        |        |        |
| Hispanic or Latino Population<br>Non Hispanic or Latino Population | 8%     | 8%     | 8%     |
| Non Hispanic or Latino Population                                  | 92%    | 92%    | 92%    |
| White                                                              | 64.3%  | 65.7%  | 62.7%  |
| 🖁 Black or African American                                        | 17.3%  | 16.5%  | 19.8%  |
| Asian & Pacific Islander                                           | 5.1%   | 4.8%   | 4.4%   |
| Other Races                                                        | 13.2%  | 13.0%  | 13.1%  |
| other races                                                        | 13.270 | 13.076 | 13.170 |