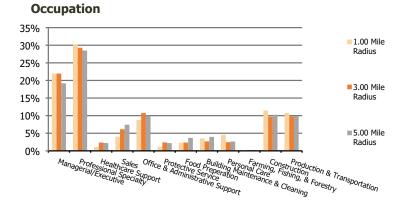

## Demographic Summary Report

2020 Census, 2023 Estimates & 2028 Projections Calculated using TAS Retrieval

| South Plaza Shopping Center<br>California, MD | 1.00 Mile Radius | 3.00 Mile Radius | 5.00 Mile Radius |
|-----------------------------------------------|------------------|------------------|------------------|
| Current Year Demographics                     |                  |                  |                  |
| Current Population                            | 4,702            | 24,415           | 52,065           |
| Total Daytime Pop                             | 6,507            | 27,376           | 60,596           |
| Workplace Pop                                 | 3,485            | 17,827           | 37,816           |
| Average Household Income                      | \$106,528        | \$113,071        | \$107,776        |
| Average Disposable Income                     | \$88,397         | \$92,194         | \$86,699         |
| Total Households                              | 1,945            | 9,442            | 20,232           |
| Median Home Value                             | \$368,250        | \$369,714        | \$378,581        |
| College (4+)                                  | 39.0%            | 41.1%            | 36.7%            |
| Total Consumer Spending/Capita (Weekly)       | \$435            | \$441            | \$436            |
| Population per Household                      | 2.13             | 2.01             | 2.47             |
| % of Households with Children                 | 33.3%            | 38.1%            | 35.2%            |
| 2028 Demographic Projections                  |                  |                  |                  |
| Projected Population                          | 5,097            | 26,469           | 55,173           |
| Projected 5 Year Annual Growth Rate (Pop)     | 1.6%             | 1.6%             | 1.2%             |