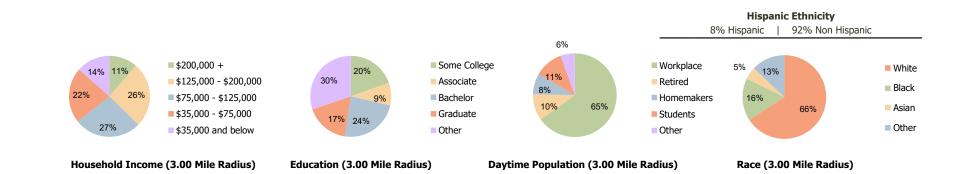

Population by Age Range

| Current Estimated Population                                       | 4,702  | 24,415 | 52,065 |
|--------------------------------------------------------------------|--------|--------|--------|
| 5 2010 Census Population                                           | 0      | 2,585  | 8,854  |
| 2000 Census Population                                             | 0      | 2,657  | 8,414  |
| Historical Annual Growth 2000 to 2010                              | 0.0%   | -0.3%  | 0.5%   |
| Estimated Annual Growth 2010 to 2023                               | 0.0%   | 18.5%  | 14.3%  |
| Projected Annual Growth 2023 to 2028                               | 1.6%   | 1.6%   | 1.2%   |
| <u></u>                                                            |        |        |        |
| Hispanic or Latino Population<br>Non Hispanic or Latino Population | 8%     | 8%     | 8%     |
| Non Hispanic or Latino Population                                  | 92%    | 92%    | 92%    |
| White                                                              | 64.3%  | 65.7%  | 62.7%  |
| 🖁 Black or African American                                        | 17.3%  | 16.5%  | 19.8%  |
| Asian & Pacific Islander                                           | 5.1%   | 4.8%   | 4.4%   |
| Other Races                                                        | 13.2%  | 13.0%  | 13.1%  |
| other races                                                        | 13.270 | 13.076 | 13.170 |