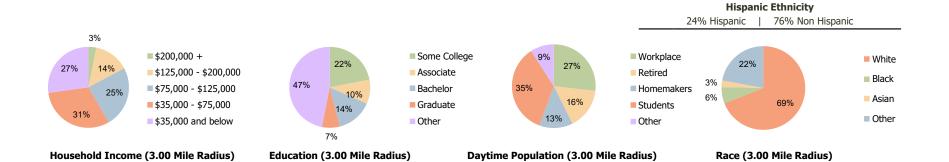

## **Demographic Summary Report**

2020 Census, 2023 Estimates & 2028 Projections Calculated using TAS Retrieval

| <b>Southfield Plaza</b><br>Bridgeview, IL | 1.00 Mile Radius | 3.00 Mile Radius | 5.00 Mile Radius |
|-------------------------------------------|------------------|------------------|------------------|
| ırrent Year Demographics                  |                  |                  |                  |
| Current Population                        | 16,423           | 139,270          | 330,655          |
| Total Daytime Pop                         | 13,717           | 135,591          | 351,997          |
| Workplace Pop                             | 4,669            | 36,366           | 116,712          |
| Average Household Income                  | \$72,400         | \$78,060         | \$83,479         |
| Average Disposable Income                 | \$58,583         | \$63,728         | \$68,007         |
| Total Households                          | 5,423            | 50,119           | 118,076          |
| Median Home Value                         | \$261,371        | \$273,391        | \$276,800        |
| College (4+)                              | 19.0%            | 21.5%            | 24.0%            |
| Total Consumer Spending/Capita (Weekly)   | \$421            | \$426            | \$430            |
| Population per Household                  | 2.13             | 2.01             | 2.47             |
| % of Households with Children             | 33.5%            | 29.5%            | 30.0%            |
| 28 Demographic Projections                |                  |                  |                  |
| Projected Population                      | 15,592           | 134,655          | 318,494          |
| Projected 5 Year Annual Growth Rate (Pop) | -1.0%            | -0.7%            | -0.7%            |