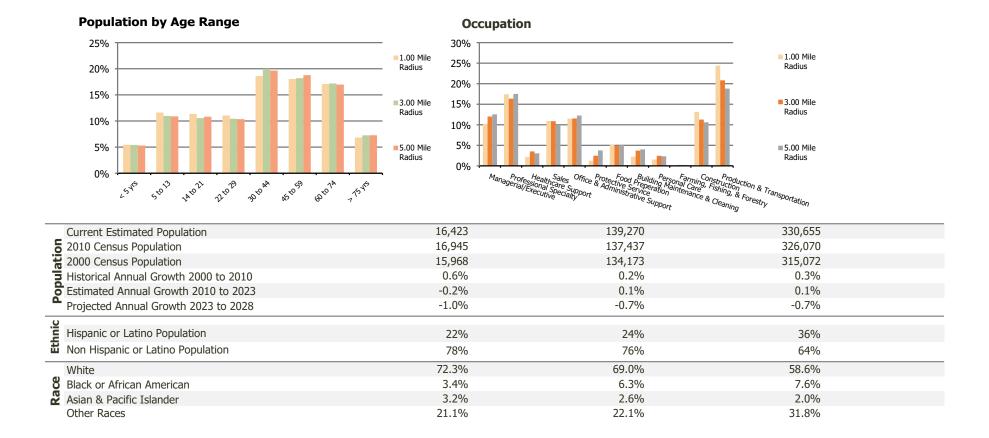

## **Demographic Summary Report**

2020 Census, 2023 Estimates & 2028 Projections Calculated using TAS Retrieval

| <b>Southfield Plaza</b><br>Bridgeview, IL | 1.00 Mile Radius | 3.00 Mile Radius | 5.00 Mile Radius |
|-------------------------------------------|------------------|------------------|------------------|
| ırrent Year Demographics                  |                  |                  |                  |
| Current Population                        | 16,423           | 139,270          | 330,655          |
| Total Daytime Pop                         | 13,717           | 135,591          | 351,997          |
| Workplace Pop                             | 4,669            | 36,366           | 116,712          |
| Average Household Income                  | \$72,400         | \$78,060         | \$83,479         |
| Average Disposable Income                 | \$58,583         | \$63,728         | \$68,007         |
| Total Households                          | 5,423            | 50,119           | 118,076          |
| Median Home Value                         | \$261,371        | \$273,391        | \$276,800        |
| College (4+)                              | 19.0%            | 21.5%            | 24.0%            |
| Total Consumer Spending/Capita (Weekly)   | \$421            | \$426            | \$430            |
| Population per Household                  | 2.13             | 2.01             | 2.47             |
| % of Households with Children             | 33.5%            | 29.5%            | 30.0%            |
| 28 Demographic Projections                |                  |                  |                  |
| Projected Population                      | 15,592           | 134,655          | 318,494          |
| Projected 5 Year Annual Growth Rate (Pop) | -1.0%            | -0.7%            | -0.7%            |