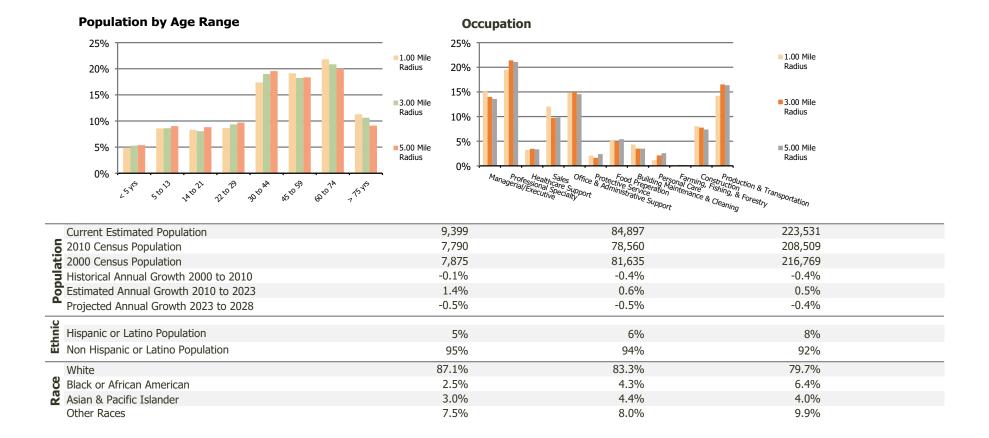

## **Demographic Summary Report**

2020 Census, 2023 Estimates & 2028 Projections Calculated using TAS Retrieval

| <b>Southland Shopping Center</b> Middleburg Heights, OH | 1.00 Mile Radius | 3.00 Mile Radius | 5.00 Mile Radius |  |
|---------------------------------------------------------|------------------|------------------|------------------|--|
| Current Year Demographics                               |                  |                  |                  |  |
| Current Population                                      | 9,399            | 84,897           | 223,531          |  |
| Total Daytime Pop                                       | 9,618            | 81,603           | 199,914          |  |
| Workplace Pop                                           | 4,065            | 31,628           | 75,824           |  |
| Average Household Income                                | \$73,465         | \$73,727         | \$71,919         |  |
| Average Disposable Income                               | \$59,155         | \$59,540         | \$58,933         |  |
| Total Households                                        | 3,962            | 37,420           | 97,564           |  |
| Median Home Value                                       | \$193,360        | \$188,276        | \$177,954        |  |
| College (4+)                                            | 25.6%            | 25.8%            | 26.3%            |  |
| Total Consumer Spending/Capita (Weekly)                 | \$409            | \$408            | \$406            |  |
| Population per Household                                | 2.13             | 2.01             | 2.47             |  |
| % of Households with Children                           | 22.2%            | 21.0%            | 21.9%            |  |
| 2028 Demographic Projections                            |                  |                  |                  |  |
| Projected Population                                    | 9,175            | 82,990           | 218,893          |  |
| Projected 5 Year Annual Growth Rate (Pop)               | -0.5%            | -0.5%            | -0.4%            |  |