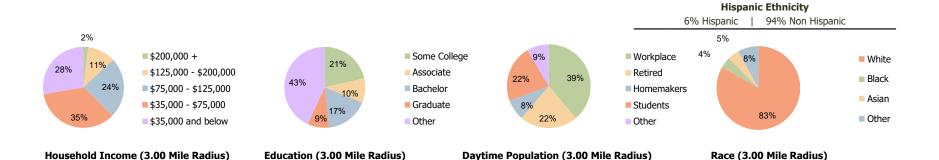

## **Demographic Summary Report**

2020 Census, 2023 Estimates & 2028 Projections Calculated using TAS Retrieval

| <b>Southland Shopping Center</b> Middleburg Heights, OH | 1.00 Mile Radius | 3.00 Mile Radius | 5.00 Mile Radius |  |
|---------------------------------------------------------|------------------|------------------|------------------|--|
| Current Year Demographics                               |                  |                  |                  |  |
| Current Population                                      | 9,399            | 84,897           | 223,531          |  |
| Total Daytime Pop                                       | 9,618            | 81,603           | 199,914          |  |
| Workplace Pop                                           | 4,065            | 31,628           | 75,824           |  |
| Average Household Income                                | \$73,465         | \$73,727         | \$71,919         |  |
| Average Disposable Income                               | \$59,155         | \$59,540         | \$58,933         |  |
| Total Households                                        | 3,962            | 37,420           | 97,564           |  |
| Median Home Value                                       | \$193,360        | \$188,276        | \$177,954        |  |
| College (4+)                                            | 25.6%            | 25.8%            | 26.3%            |  |
| Total Consumer Spending/Capita (Weekly)                 | \$409            | \$408            | \$406            |  |
| Population per Household                                | 2.13             | 2.01             | 2.47             |  |
| % of Households with Children                           | 22.2%            | 21.0%            | 21.9%            |  |
| 2028 Demographic Projections                            |                  |                  |                  |  |
| Projected Population                                    | 9,175            | 82,990           | 218,893          |  |
| Projected 5 Year Annual Growth Rate (Pop)               | -0.5%            | -0.5%            | -0.4%            |  |