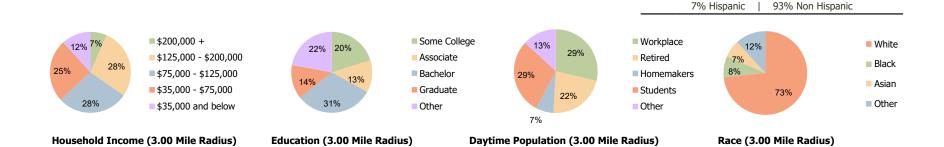

## **Demographic Summary Report**

**Hispanic Ethnicity** 

2020 Census, 2023 Estimates & 2028 Projections Calculated using TAS Retrieval

| <b>Southport Centre I - VI</b> Apple Valley, MN | 1.00 Mile Radius | 3.00 Mile Radius | 5.00 Mile Radius |  |
|-------------------------------------------------|------------------|------------------|------------------|--|
| Current Year Demographics                       |                  |                  |                  |  |
| Current Population                              | 16,440           | 97,078           | 207,141          |  |
| Total Daytime Pop                               | 17,100           | 66,460           | 156,525          |  |
| Workplace Pop                                   | 7,752            | 19,142           | 55,096           |  |
| Average Household Income                        | \$88,860         | \$115,832        | \$112,462        |  |
| Average Disposable Income                       | \$72,065         | \$88,820         | \$87,206         |  |
| Total Households                                | 6,541            | 35,243           | 76,679           |  |
| Median Home Value                               | \$325,990        | \$383,812        | \$385,474        |  |
| College (4+)                                    | 36.3%            | 44.8%            | 44.2%            |  |
| Total Consumer Spending/Capita (Weekly)         | \$447            | \$470            | \$469            |  |
| Population per Household                        | 2.13             | 2.01             | 2.47             |  |
| % of Households with Children                   | 31.9%            | 35.5%            | 34.5%            |  |
| 028 Demographic Projections                     |                  |                  |                  |  |
| Projected Population                            | 15,916           | 100,344          | 214,836          |  |
| Projected 5 Year Annual Growth Rate (Pop)       | -0.6%            | 0.7%             | 0.7%             |  |