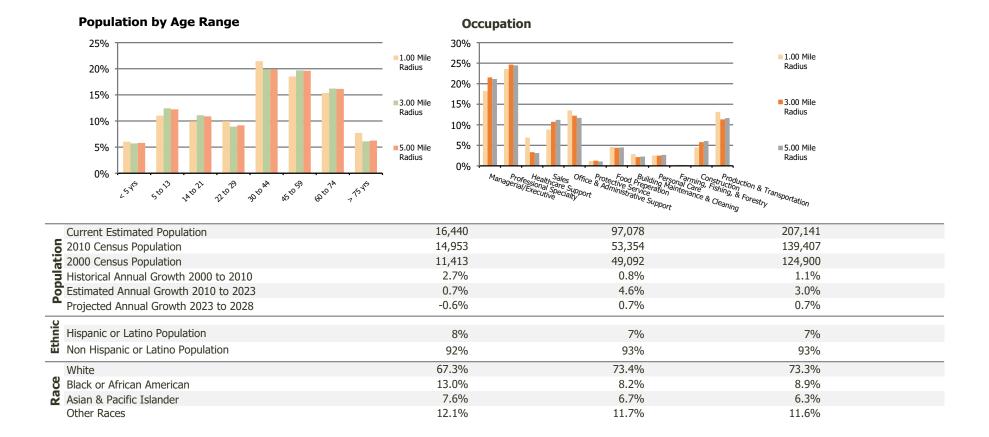

## **Demographic Summary Report**

**Hispanic Ethnicity** 

2020 Census, 2023 Estimates & 2028 Projections Calculated using TAS Retrieval

| <b>Southport Centre I - VI</b> Apple Valley, MN | 1.00 Mile Radius | 3.00 Mile Radius | 5.00 Mile Radius |  |
|-------------------------------------------------|------------------|------------------|------------------|--|
| Current Year Demographics                       |                  |                  |                  |  |
| Current Population                              | 16,440           | 97,078           | 207,141          |  |
| Total Daytime Pop                               | 17,100           | 66,460           | 156,525          |  |
| Workplace Pop                                   | 7,752            | 19,142           | 55,096           |  |
| Average Household Income                        | \$88,860         | \$115,832        | \$112,462        |  |
| Average Disposable Income                       | \$72,065         | \$88,820         | \$87,206         |  |
| Total Households                                | 6,541            | 35,243           | 76,679           |  |
| Median Home Value                               | \$325,990        | \$383,812        | \$385,474        |  |
| College (4+)                                    | 36.3%            | 44.8%            | 44.2%            |  |
| Total Consumer Spending/Capita (Weekly)         | \$447            | \$470            | \$469            |  |
| Population per Household                        | 2.13             | 2.01             | 2.47             |  |
| % of Households with Children                   | 31.9%            | 35.5%            | 34.5%            |  |
| 028 Demographic Projections                     |                  |                  |                  |  |
| Projected Population                            | 15,916           | 100,344          | 214,836          |  |
| Projected 5 Year Annual Growth Rate (Pop)       | -0.6%            | 0.7%             | 0.7%             |  |