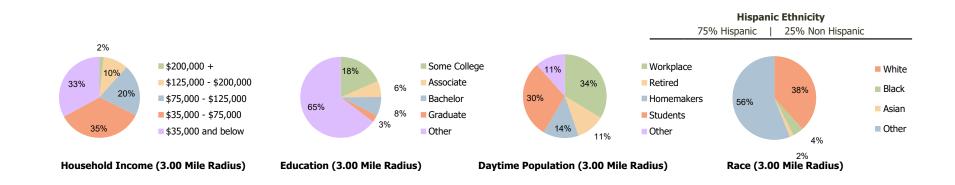

## **Demographic Summary Report**

2020 Census, 2023 Estimates & 2028 Projections Calculated using TAS Retrieval

**Spencer Square** Pasadena, TX

1.00 Mile Radius

3.00 Mile Radius

5.00 Mile Radius

| Current Estimated Population     15,627     140,393     282,244       2010 Census Population     15,070     110,916     206,589       2000 Census Population     13,957     102,291     197,812       Historical Annual Growth 2000 to 2010     0.8%     0.8%     0.4%       Estimated Annual Growth 2010 to 2023     0.3%     1.8%     2.4%       Projected Annual Growth 2023 to 2028     -1.8%     -1.8%     -1.6%       Vite     Hispanic or Latino Population     67%     75%     68%       Non Hispanic or Latino Population     33%     25%     32%       White     41.9%     38.3%     37.8%       Black or African American     5.8%     4.1%     7.2%       Asian & Pacific Islander     1.5%     1.5%     2.9%       Other Races     50.9%     56.0%     52.0%                                                                                                                                                                                                                                                                                                                                                                       |                                       |        |         |         |
|-------------------------------------------------------------------------------------------------------------------------------------------------------------------------------------------------------------------------------------------------------------------------------------------------------------------------------------------------------------------------------------------------------------------------------------------------------------------------------------------------------------------------------------------------------------------------------------------------------------------------------------------------------------------------------------------------------------------------------------------------------------------------------------------------------------------------------------------------------------------------------------------------------------------------------------------------------------------------------------------------------------------------------------------------------------------------------------------------------------------------------------------------|---------------------------------------|--------|---------|---------|
| 2000 Census Population     13,957     102,291     197,812       Historical Annual Growth 2000 to 2010     0.8%     0.8%     0.4%       Estimated Annual Growth 2010 to 2023     0.3%     1.8%     2.4%       Projected Annual Growth 2023 to 2028     -1.8%     -1.6%       Hispanic or Latino Population     67%     75%     68%       Non Hispanic or Latino Population     33%     25%     32%       White     41.9%     38.3%     37.8%       Black or African American     5.8%     4.1%     7.2%       Asian & Pacific Islander     1.5%     1.5%     2.9%                                                                                                                                                                                                                                                                                                                                                                                                                                                                                                                                                                                | Current Estimated Population          | 15,627 | 140,393 | 282,244 |
| Historical Annual Growth 2000 to 2010   0.8%   0.8%   0.4%     Forjected Annual Growth 2010 to 2023   0.3%   1.8%   2.4%     Projected Annual Growth 2023 to 2028   -1.8%   -1.8%   -1.6%     Image: Projected Annual Growth 2023 to 2028   67%   75%   68%     Image: Projected Annual Growth 2023 to 2028   67%   75%   68%     Image: White Projected Annual Growth 2023 to 2028   67%   75%   68%     Image: White Projected Annual Growth 2023 to 2028   67%   75%   68%     Image: Projected Annual Growth 2023 to 2028   67%   75%   68%     Image: Projected Annual Growth 2023 to 2028   67%   75%   68%     Image: Projected Annual Growth 2023 to 2028   67%   75%   68%     Image: Projected Annual Growth 2023 to 2028   75%   75%   68%     Image: Projected Annual Growth 2023 to 2028   75%   75%   75%     Image: Projected Annual Growth 2023 to 2028   75%   75%   75%     Image: Projected Annual Growth 2023 to 2028   75%   75%   75%     Image: Projected Annual Growth 2023 to 2028   75%   75%   75%  <                                                                                                                | 5 2010 Census Population              | 15,070 | 110,916 | 206,589 |
| Constrained Annual Growth 2010 to 20230.3%1.8%2.4%Projected Annual Growth 2023 to 2028-1.8%-1.6%Visit Hispanic or Latino Population67%75%68%Non Hispanic or Latino Population33%25%32%White41.9%38.3%37.8%Black or African American5.8%4.1%7.2%Asian & Pacific Islander1.5%1.5%2.9%                                                                                                                                                                                                                                                                                                                                                                                                                                                                                                                                                                                                                                                                                                                                                                                                                                                             | 2000 Census Population                | 13,957 | 102,291 | 197,812 |
| Projected Annual Growth 2023 to 2028-1.8%-1.6%Image: Projected Annual Growth 2023 to 2028-1.8%-1.6%Image: Projected Annual Growth 2023 to 202867%75%68%Image: Projected Annual Growth 2023 to 202875%75%75%Image: Projected | Historical Annual Growth 2000 to 2010 | 0.8%   | 0.8%    | 0.4%    |
| Pipeter Annual Circle Construction67%75%68%Hispanic or Latino Population67%75%68%Non Hispanic or Latino Population33%25%32%White41.9%38.3%37.8%Black or African American5.8%4.1%7.2%Asian & Pacific Islander1.5%1.5%2.9%                                                                                                                                                                                                                                                                                                                                                                                                                                                                                                                                                                                                                                                                                                                                                                                                                                                                                                                        | Estimated Annual Growth 2010 to 2023  | 0.3%   | 1.8%    | 2.4%    |
| Image: Non Hispanic or Latino Population33%25%32%White41.9%38.3%37.8%Black or African American5.8%4.1%7.2%Asian & Pacific Islander1.5%2.9%                                                                                                                                                                                                                                                                                                                                                                                                                                                                                                                                                                                                                                                                                                                                                                                                                                                                                                                                                                                                      | Projected Annual Growth 2023 to 2028  | -1.8%  | -1.8%   | -1.6%   |
| Image: Non Hispanic or Latino Population33%25%32%White41.9%38.3%37.8%Image: Black or African American5.8%4.1%7.2%Asian & Pacific Islander1.5%2.9%                                                                                                                                                                                                                                                                                                                                                                                                                                                                                                                                                                                                                                                                                                                                                                                                                                                                                                                                                                                               | <u>.</u>                              |        |         |         |
| White     41.9%     38.3%     37.8%       Black or African American     5.8%     4.1%     7.2%       Asian & Pacific Islander     1.5%     1.5%     2.9%                                                                                                                                                                                                                                                                                                                                                                                                                                                                                                                                                                                                                                                                                                                                                                                                                                                                                                                                                                                        | E Hispanic or Latino Population       | 67%    | 75%     | 68%     |
| Black or African American5.8%4.1%7.2%Asian & Pacific Islander1.5%1.5%2.9%                                                                                                                                                                                                                                                                                                                                                                                                                                                                                                                                                                                                                                                                                                                                                                                                                                                                                                                                                                                                                                                                       | 🖬 Non Hispanic or Latino Population   | 33%    | 25%     | 32%     |
| Asian & Pacific Islander 1.5% 1.5% 2.9%                                                                                                                                                                                                                                                                                                                                                                                                                                                                                                                                                                                                                                                                                                                                                                                                                                                                                                                                                                                                                                                                                                         | White                                 | 41.9%  | 38.3%   | 37.8%   |
|                                                                                                                                                                                                                                                                                                                                                                                                                                                                                                                                                                                                                                                                                                                                                                                                                                                                                                                                                                                                                                                                                                                                                 | 🖁 Black or African American           | 5.8%   | 4.1%    | 7.2%    |
|                                                                                                                                                                                                                                                                                                                                                                                                                                                                                                                                                                                                                                                                                                                                                                                                                                                                                                                                                                                                                                                                                                                                                 | Asian & Pacific Islander              | 1.5%   | 1.5%    | 2.9%    |
|                                                                                                                                                                                                                                                                                                                                                                                                                                                                                                                                                                                                                                                                                                                                                                                                                                                                                                                                                                                                                                                                                                                                                 |                                       | 50.9%  | 56.0%   | 52.0%   |