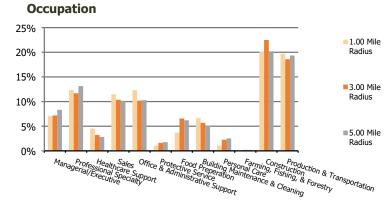

ly)   | \$364            | \$368            | \$371            |
| Population per Household                  | 2.13             | 2.01             | 2.47             |
| % of Households with Children             | 31.5%            | 39.2%            | 37.0%            |
| 2028 Demographic Projections              |                  |                  |                  |
| Projected Population                      | 14,248           | 128,506          | 260,398          |
| Projected 5 Year Annual Growth Rate (Pop) | -1.8%            | -1.8%            | -1.6%            |



## BRIXMOR

## **Demographic Summary Report**

2020 Census, 2023 Estimates & 2028 Projections Calculated using TAS Retrieval

**Spencer Square** Pasadena, TX

1.00 Mile Radius

3.00 Mile Radius

5.00 Mile Radius







| Current Estimated Population     15,627     140,393     282,244       2010 Census Population     15,070     110,916     206,589       2000 Census Population     13,957     102,291     197,812       Historical Annual Growth 2000 to 2010     0.8%     0.8%     0.4%       Estimated Annual Growth 2010 to 2023     0.3%     1.8%     2.4%       Projected Annual Growth 2023 to 2028     -1.8%     -1.8%     -1.6%       Vite     Hispanic or Latino Population     67%     75%     68%       Non Hispanic or Latino Population     33%     25%     32%       White     41.9%     38.3%     37.8%       Black or African American     5.8%     4.1%     7.2%       Asian & Pacific Islander     1.5%     1.5%     2.9%       Other Races     50.9%     56.0%     52.0%