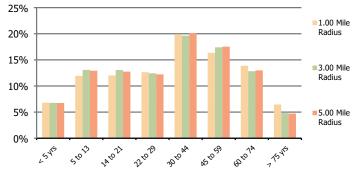

ekly)   | \$364            | \$368            | \$371            |
| Population per Household                  | 2.13             | 2.01             | 2.47             |
| % of Households with Children             | 31.5%            | 39.2%            | 37.0%            |
| 2028 Demographic Projections              |                  |                  |                  |
| Projected Population                      | 14,248           | 128,506          | 260,398          |
| Projected 5 Year Annual Growth Rate (Pop) | -1.8%            | -1.8%            | -1.6%            |



## BRIXMOR

## **Demographic Summary Report**

2020 Census, 2023 Estimates & 2028 Projections Calculated using TAS Retrieval

**Spencer Square** Pasadena, TX

1.00 Mile Radius

3.00 Mile Radius

5.00 Mile Radius







| Current Estimated Population     15,627     140,393     282,244       2010 Census Population     15,070     110,916     206,589       2000 Census Population     13,957     102,291     197,812       Historical Annual Growth 2000 to 2010     0.8%     0.8%     0.4%       Estimated Annual Growth 2010 to 2023     0.3%     1.8%     2.4%       Projected Annual Growth 2023 to 2028     -1.8%     -1.8%     -1.6%       Vite     Hispanic or Latino Population     67%     75%     68%       Non Hispanic or Latino Population     33%     25%     32%       White     41.9%     38.3%     37.8%       Black or African American     5.8%     4.1%     7.2%       Asian & Pacific Islander     1.5%     1.5%     2.9%       Other Races     50.9%     56.0%     52.0%