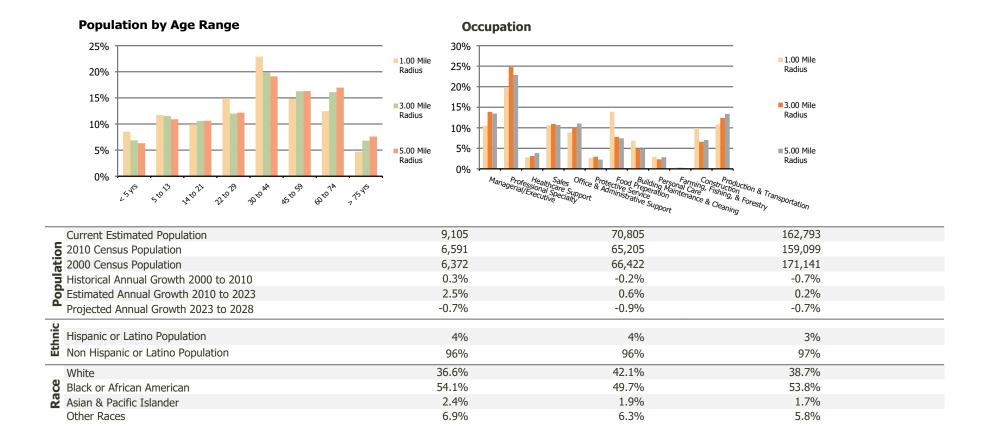

## **Demographic Summary Report**

2020 Census, 2023 Estimates & 2028 Projections Calculated using TAS Retrieval

| Springdale<br>Mobile, AL                  | 1.00 Mile Radius | 3.00 Mile Radius | 5.00 Mile Radius |
|-------------------------------------------|------------------|------------------|------------------|
| urrent Year Demographics                  |                  |                  |                  |
| Current Population                        | 9,105            | 70,805           | 162,793          |
| Total Daytime Pop                         | 15,358           | 96,167           | 212,643          |
| Workplace Pop                             | 8,771            | 47,821           | 89,861           |
| Average Household Income                  | \$52,301         | \$70,107         | \$63,526         |
| Average Disposable Income                 | \$44,725         | \$55,142         | \$51,773         |
| Total Households                          | 4,178            | 29,894           | 67,939           |
| Median Home Value                         | \$184,981        | \$196,416        | \$180,974        |
| College (4+)                              | 28.1%            | 33.4%            | 30.5%            |
| Total Consumer Spending/Capita (Weekly)   | \$348            | \$358            | \$354            |
| Population per Household                  | 2.13             | 2.01             | 2.47             |
| % of Households with Children             | 22.0%            | 22.8%            | 21.9%            |
| 028 Demographic Projections               |                  |                  |                  |
| Projected Population                      | 8,796            | 67,737           | 156,873          |
| Projected 5 Year Annual Growth Rate (Pop) | -0.7%            | -0.9%            | -0.7%            |