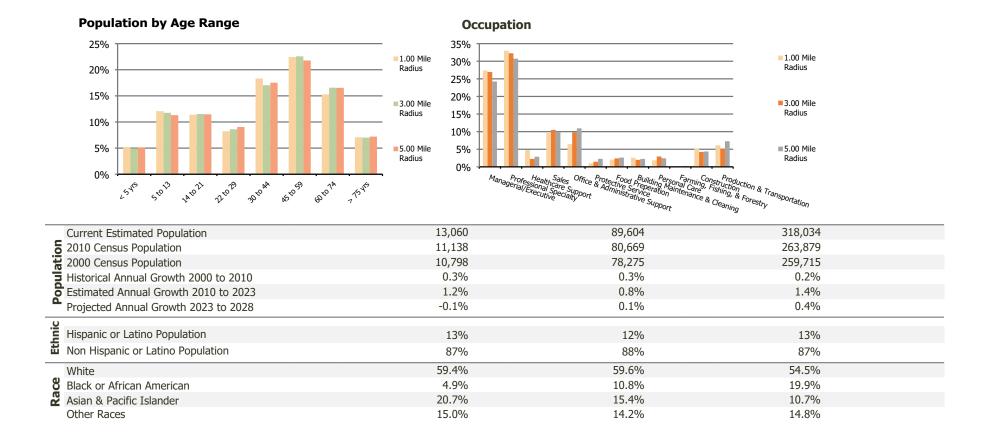

## **Demographic Summary Report**

2020 Census, 2023 Estimates & 2028 Projections Calculated using TAS Retrieval

| Springfield Place<br>Springfield, NJ      | 1.00 Mile Radius | 3.00 Mile Radius | 5.00 Mile Radius |  |
|-------------------------------------------|------------------|------------------|------------------|--|
| Current Year Demographics                 |                  |                  |                  |  |
| Current Population                        | 13,060           | 89,604           | 318,034          |  |
| Total Daytime Pop                         | 11,554           | 105,948          | 331,269          |  |
| Workplace Pop                             | 5,393            | 50,723           | 124,414          |  |
| Average Household Income                  | \$207,985        | \$213,825        | \$176,640        |  |
| Average Disposable Income                 | \$119,168        | \$119,508        | \$108,470        |  |
| Total Households                          | 4,770            | 31,398           | 112,450          |  |
| Median Home Value                         | \$788,516        | \$741,098        | \$677,335        |  |
| College (4+)                              | 69.8%            | 64.5%            | 57.9%            |  |
| Total Consumer Spending/Capita (Weekly)   | \$512            | \$513            | \$500            |  |
| Population per Household                  | 2.13             | 2.01             | 2.47             |  |
| % of Households with Children             | 41.1%            | 38.1%            | 35.7%            |  |
| 028 Demographic Projections               |                  |                  |                  |  |
| Projected Population                      | 13,015           | 89,904           | 324,273          |  |
| Projected 5 Year Annual Growth Rate (Pop) | -0.1%            | 0.1%             | 0.4%             |  |

## **Demographic Summary Report**

2020 Census, 2023 Estimates & 2028 Projections Calculated using TAS Retrieval

| Springfield Place | 1.00 Mile Radius  | 3.00 Mile Radius  | 5.00 Mile Radius  |  |
|-------------------|-------------------|-------------------|-------------------|--|
| Springfield, NJ   | 1100 Pilic Radius | 5.00 Pilic Radius | 5.00 Pilic Radias |  |